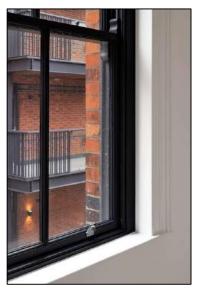

#### **Key Issues**

- Extensive demolitions, structural opes, piling & enabling works, including temporary façade support further to removal of internal floors.
- Removal of Asbestos, Guano, Toxic Mould & Lead Paint
- Installation of 11 no. new balconies & associated support structures
- Repointing of existing brickwork, lime render & Diathonite Render
- Restoration & reinstatement of original sash windows, selected internal joinery & cast-iron rainwater goods.
- Re-roofing of original slate roof, including new lead-flashings
- Installation of 2 new internal lift cores to existing stairwells
- Repair and replacement of all granite cills and copings.
- Total relandscaping of external courtyard area.
- Installation of new fireproofing, electrics, lighting, drainage, heating & ventilation systems