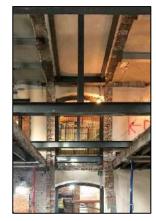

- Removal of Asbestos, Guano, Toxic Mould & Lead Paint
- Installation of 11 no. new balconies & associated support structures
- Repointing of existing brickwork, lime render & Diathonite Render
- Restoration & reinstatement of original sash windows, selected internal joinery & cast-iron rainwater goods.
- Re-roofing of original slate roof, including new lead-flashings
- Installation of 2 new internal lift cores to existing stairwells
- Repair and replacement of all granite cills and copings.
- Total relandscaping of external courtyard area.
- Installation of new fireproofing, electrics, lighting, drainage, heating & ventilation systems



### Commencement on site





















































































## **Demolitions / Temporary Works**







































































































## Refurbishment – Apartment Block















































































































## Stairwells / Common Areas – Apartment Block























































































































# Steel Frame Extension – Apartment Block

































































## New Concrete Roof – Apartment Block















































































# Refurbishment – Townhouses





















































































































## New Timber & Sla