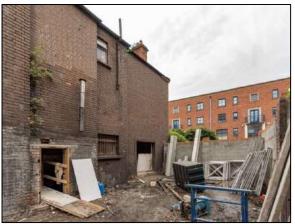

uctural opes, piling & enabling works, including temporary façade support further to removal of internal floors.
- Removal of Asbestos, Guano, Toxic Mould & Lead Paint
- Installation of 11 no. new balconies & associated support structures
- Repointing of existing brickwork, lime render & Diathonite Render
- Restoration & reinstatement of original sash windows, selected internal joinery & cast-iron rainwater goods.
- Re-roofing of original slate roof, including new lead-flashings
- Installation of 2 new internal lift cores to existing stairwells
- Repair and replacement of all granite cills and copings.
- Total relandscaping of external courtyard area.
- Installation of new fireproofing, electrics, lighting, drainage, heating & ventilation systems



### Commencement on site





















































































## **Demolitions / Temporary Works**







































































































## Refurbishment – Apartment Block















































































































## Stairwells / Common Areas – Apartment Block























































































































# Steel Frame Extension – Apartment Block

































































## New Concrete Roof – Apartment Block















































































# Refurbishment – Townhouses