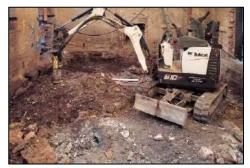

os, Guano, Toxic Mould & Lead Paint
- Installation of 11 no. new balconies & associated support structures
- Repointing of existing brickwork, lime render & Diathonite Render
- Restoration & reinstatement of original sash windows, selected internal joinery & cast-iron rainwater goods.
- Re-roofing of original slate roof, including new lead-flashings
- Installation of 2 new internal lift cores to existing stairwells
- Repair and replacement of all granite cills and copings.
- Total relandscaping of external courtyard area.
- Installation of new fireproofing, electrics, lighting, drainage, heating & ventilation systems



### Commencement on site





















































































## **Demolitions / Temporary Works**







































































































## Refurbishment – Apartment Block















































































































## Stairwells / Common Areas – Apartment Block























































































































# Steel Frame Extension – Apartment Block

































































## New Concrete Roof – Apartment Block















































































# Refurbishment – Townhouses





















































































































## New Timber & Slate Roofs – Townhouse