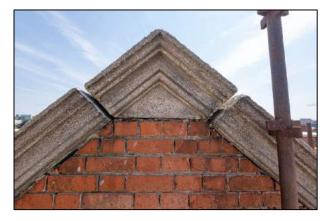

#### **Key Issues**

- Extensive demolitions, structural opes, piling & enabling works, including temporary façade support further to removal of internal floors.
- Removal of Asbestos, Guano, Toxic Mould & Lead Paint
- Installation of 11 no. new balconies & associated support structures
- Repointing of existing brickwork, lime render & Diathonite Render
- Restoration & reinstatement of original sash windows, selected internal joinery & cast-iron rainwater goods.
- Re-roofing of original slate roof, including new lead-flashings
- Installation of 2 new internal lift cores to existing stairwells
- Repair and replacement of all granite cills and copings.
- Total relandscaping of external courtyard area.
- Installation of new fireproofing, electrics, lighting, drainage, heating & ventilation systems

## New Timber & Slate Roofs – Townhouses + Apartment Block