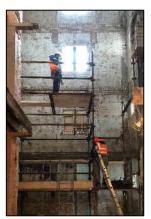

of Asbestos, Guano, Toxic Mould & Lead Paint
- Installation of 11 no. new balconies & associated support structures
- Repointing of existing brickwork, lime render & Diathonite Render
- Restoration & reinstatement of original sash windows, selected internal joinery & cast-iron rainwater goods.
- Re-roofing of original slate roof, including new lead-flashings
- Installation of 2 new internal lift cores to existing stairwells
- Repair and replacement of all granite cills and copings.
- Total relandscaping of external courtyard area.
- Installation of new fireproofing, electrics, lighting, drainage, heating & ventilation systems



### Commencement on site





















































































## **Demolitions / Temporary Works**







































































































## Refurbishment – Apartment Block















































































































## Stairwells / Common Areas – Apartment Block























































































































# Steel Frame Extension – Apartment Block

































































## New Concrete Roof – Apartment Block















































































# Refurbishment – Townhouses





















































































































## New Timber & Slate Roofs –