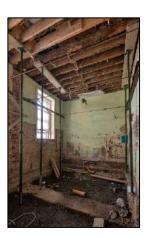

g brickwork, lime render & Diathonite Render
- Restoration & reinstatement of original sash windows, selected internal joinery & cast-iron rainwater goods.
- Re-roofing of original slate roof, including new lead-flashings
- Installation of 2 new internal lift cores to existing stairwells
- Repair and replacement of all granite cills and copings.
- Total relandscaping of external courtyard area.
- Installation of new fireproofing, electrics, lighting, drainage, heating & ventilation systems



### Commencement on site





















































































## **Demolitions / Temporary Works**







































































































## Refurbishment – Apartment Block















































































































## Stairwells / Common Areas – Apartment Block























































































































# Steel Frame Extension – Apartment Block

































































## New Concrete Roof – Apartment Block















































































# Refurbishment – Townhouses





















































































































## New Timber & Slate Roofs – Townhouses + Apartment Block











































## **Balconies**