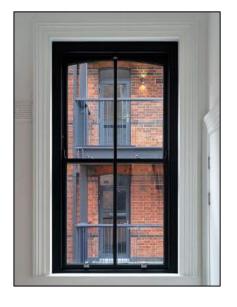

#### **Key Issues**

- Extensive demolitions, structural opes, piling & enabling works, including temporary façade support further to removal of internal floors.
- Removal of Asbestos, Guano, Toxic Mould & Lead Paint
- Installation of 11 no. new balconies & associated support structures
- Repointing of existing brickwork, lime render & Diathonite Render
- Restoration & reinstatement of original sash windows, selected internal joinery & cast-iron rainwater goods.
- Re-roofing of original slate roof, including new lead-flashings
- Installation of 2 new internal lift cores to existing stairwells
- Repair and replacement of all granite cills and copings.
- Total relandscaping of external courtyard area.
- Installation of new fireproofing, electrics, lighting, drainage, heating & ventilation systems