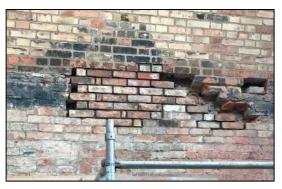

#### **Key Issues**

- Extensive demolitions, structural opes, piling & enabling works, including temporary façade support further to removal of internal floors.
- Removal of Asbestos, Guano, Toxic Mould & Lead Paint
- Installation of 11 no. new balconies & associated support structures
- Repointing of existing brickwork, lime render & Diathonite Render
- Restoration & reinstatement of original sash windows, selected internal joinery & cast-iron rainwater goods.
- Re-roofing of original slate roof, including new lead-flashings
- Installation of 2 new internal lift cores to existing stairwells
- Repair and replacement of all granite cills and copings.
- Total relandscaping of external courtyard area.
- Installation of new fireproofing, electrics, lighting, drainage, heating & ventilation systems

## **Demolitions / Temporary Works**