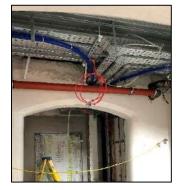

lead-flashings
- Installation of 2 new internal lift cores to existing stairwells
- Repair and replacement of all granite cills and copings.
- Total relandscaping of external courtyard area.
- Installation of new fireproofing, electrics, lighting, drainage, heating & ventilation systems



### Commencement on site





















































































## **Demolitions / Temporary Works**







































































































## Refurbishment – Apartment Block















































































































## Stairwells / Common Areas – Apartment Block























































































































# Steel Frame Extension – Apartment Block

































































## New Concrete Roof – Apartment Block















































































# Refurbishment – Townhouses





















































































































## New Timber & Slate Roofs – Townhouses + Apartment Block











































## **Balconies**

























































# Refurbishment of Original Shopfront

























### External Works