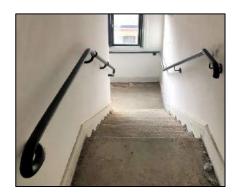

new internal lift cores to existing stairwells
- Repair and replacement of all granite cills and copings.
- Total relandscaping of external courtyard area.
- Installation of new fireproofing, electrics, lighting, drainage, heating & ventilation systems



### Commencement on site





















































































## **Demolitions / Temporary Works**







































































































## Refurbishment – Apartment Block















































































































## Stairwells / Common Areas – Apartment Block























































































































# Steel Frame Extension – Apartment Block

































































## New Concrete Roof – Apartment Block















































































# Refurbishment – Townhouses





















































































































## New Timber & Slate Roofs – Townhouses + Apartment Block











































## **Balconies**

























































# Refurbishment of Original Shopfront

























### External Works