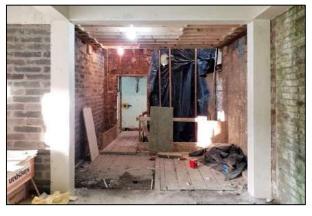

caping of external courtyard area.
- Installation of new fireproofing, electrics, lighting, drainage, heating & ventilation systems



### Commencement on site





















































































## **Demolitions / Temporary Works**







































































































## Refurbishment – Apartment Block















































































































## Stairwells / Common Areas – Apartment Block























































































































# Steel Frame Extension – Apartment Block

































































## New Concrete Roof – Apartment Block















































































# Refurbishment – Townhouses





















































































































## New Timber & Slate Roofs – Townhouses + Apartment Block











































## **Balconies**

























































# Refurbishment of Original Shopfront

























### External Works







































































































































































































## Completed Project