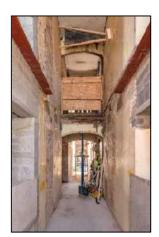

late roof, including new lead-flashings
- Installation of 2 new internal lift cores to existing stairwells
- Repair and replacement of all granite cills and copings.
- Total relandscaping of external courtyard area.
- Installation of new fireproofing, electrics, lighting, drainage, heating & ventilation systems



### Commencement on site





















































































## **Demolitions / Temporary Works**







































































































## Refurbishment – Apartment Block















































































































## Stairwells / Common Areas – Apartment Block























































































































# Steel Frame Extension – Apartment Block

































































## New Concrete Roof – Apartment Block















































































# Refurbishment – Townhouses





















































































































## New Timber & Slate Roofs – Townhouses + Apartment Block











































## **Balconies**

























































# Refurbishment of Original Shopfront

























### External Works