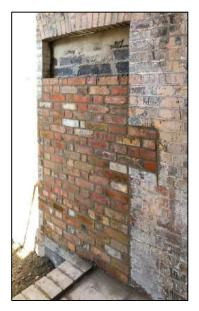

#### **Key Issues**

- Extensive demolitions, structural opes, piling & enabling works, including temporary façade support further to removal of internal floors.
- Removal of Asbestos, Guano, Toxic Mould & Lead Paint
- Installation of 11 no. new balconies & associated support structures
- Repointing of existing brickwork, lime render & Diathonite Render
- Restoration & reinstatement of original sash windows, selected internal joinery & cast-iron rainwater goods.
- Re-roofing of original slate roof, including new lead-flashings
- Installation of 2 new internal lift cores to existing stairwells
- Repair and replacement of all granite cills and copings.
- Total relandscaping of external courtyard area.
- Installation of new fireproofing, electrics, lighting, drainage, heating & ventilation systems

## **Demolitions / Temporary Works**