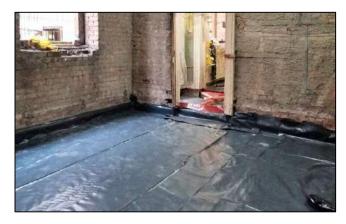

## **Demolitions / Temporary Works**







































































































## Refurbishment – Apartment Block















































































































## Stairwells / Common Areas – Apartment Block























































































































# Steel Frame Extension – Apartment Block

































































## New Concrete Roof – Apartment Block















































































# Refurbishment – Townhouses





















































































































## New Timber & Slate Roofs – Townhouses + Apartment Block











































## **Balconies**

























































# Refurbishment of Original Shopfront

























### External Works







































































































































































































## Completed Project



























































































## Apartment Block





























































## Townhouses