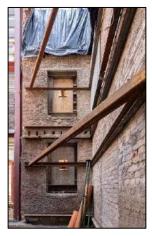

alconies & associated support structures
- Repointing of existing brickwork, lime render & Diathonite Render
- Restoration & reinstatement of original sash windows, selected internal joinery & cast-iron rainwater goods.
- Re-roofing of original slate roof, including new lead-flashings
- Installation of 2 new internal lift cores to existing stairwells
- Repair and replacement of all granite cills and copings.
- Total relandscaping of external courtyard area.
- Installation of new fireproofing, electrics, lighting, drainage, heating & ventilation systems



### Commencement on site





















































































## **Demolitions / Temporary Works**







































































































## Refurbishment – Apartment Block















































































































## Stairwells / Common Areas – Apartment Block























































































































# Steel Frame Extension – Apartment Block

































































## New Concrete Roof – Apartment Block















































































# Refurbishment – Townhouses





















































































































## New Timber & Slate Roofs – Townhouses + Apartment Block











































##