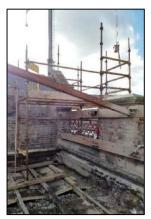

Lead Paint
- Installation of 11 no. new balconies & associated support structures
- Repointing of existing brickwork, lime render & Diathonite Render
- Restoration & reinstatement of original sash windows, selected internal joinery & cast-iron rainwater goods.
- Re-roofing of original slate roof, including new lead-flashings
- Installation of 2 new internal lift cores to existing stairwells
- Repair and replacement of all granite cills and copings.
- Total relandscaping of external courtyard area.
- Installation of new fireproofing, electrics, lighting, drainage, heating & ventilation systems



### Commencement on site





















































































## **Demolitions / Temporary Works**







































































































## Refurbishment – Apartment Block















































































































## Stairwells / Common Areas – Apartment Block























































































































# Steel Frame Extension – Apartment Block

































































## New Concrete Roof – Apartment Block















































































# Refurbishment – Townhouses





















































































































## New Timber & Slate Roofs – Townhouses + Apartment Block