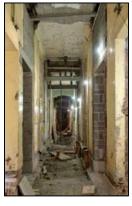

Re-roofing of original slate roof, including new lead-flashings
- Installation of 2 new internal lift cores to existing stairwells
- Repair and replacement of all granite cills and copings.
- Total relandscaping of external courtyard area.
- Installation of new fireproofing, electrics, lighting, drainage, heating & ventilation systems



### Commencement on site





















































































## **Demolitions / Temporary Works**







































































































## Refurbishment – Apartment Block















































































































## Stairwells / Common Areas – Apartment Block























































































































# Steel Frame Extension – Apartment Block

































































## New Concrete Roof – Apartment Block















































































# Refurbishment – Townhouses





















































































































## New Timber & Slate Roofs – Townhouses + Apartment Block











































## **Balconies**

























































# Refurbishment of Original Shopfront

























### External Works