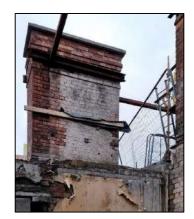

lation of 11 no. new balconies & associated support structures
- Repointing of existing brickwork, lime render & Diathonite Render
- Restoration & reinstatement of original sash windows, selected internal joinery & cast-iron rainwater goods.
- Re-roofing of original slate roof, including new lead-flashings
- Installation of 2 new internal lift cores to existing stairwells
- Repair and replacement of all granite cills and copings.
- Total relandscaping of external courtyard area.
- Installation of new fireproofing, electrics, lighting, drainage, heating & ventilation systems



### Commencement on site





















































































## **Demolitions / Temporary Works**







































































































## Refurbishment – Apartment Block















































































































## Stairwells / Common Areas – Apartment Block























































































































# Steel Frame Extension – Apartment Block

































































## New Concrete Roof – Apartment Block















































































# Refurbishment – Townhouses





















































































































## New Timber & Slate Roofs – Townhouses + Apartment Block