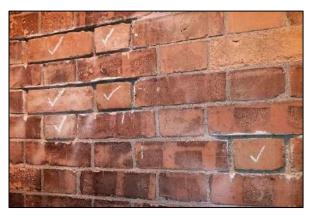

#### **Key Issues**

- Extensive demolitions, structural opes, piling & enabling works, including temporary façade support further to removal of internal floors.
- Removal of Asbestos, Guano, Toxic Mould & Lead Paint
- Installation of 11 no. new balconies & associated support structures
- Repointing of existing brickwork, lime render & Diathonite Render
- Restoration & reinstatement of original sash windows, selected internal joinery & cast-iron rainwater goods.
- Re-roofing of original slate roof, including new lead-flashings
- Installation of 2 new internal lift cores to existing stairwells
- Repair and replacement of all granite cills and copings.
- Total relandscaping of external courtyard area.
- Installation of new fireproofing, electrics, lighting, drainage, heating & ventilation systems