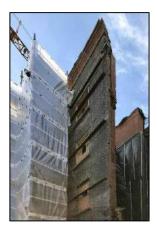

ould & Lead Paint
- Installation of 11 no. new balconies & associated support structures
- Repointing of existing brickwork, lime render & Diathonite Render
- Restoration & reinstatement of original sash windows, selected internal joinery & cast-iron rainwater goods.
- Re-roofing of original slate roof, including new lead-flashings
- Installation of 2 new internal lift cores to existing stairwells
- Repair and replacement of all granite cills and copings.
- Total relandscaping of external courtyard area.
- Installation of new fireproofing, electrics, lighting, drainage, heating & ventilation systems



### Commencement on site





















































































## **Demolitions / Temporary Works**







































































































## Refurbishment – Apartment Block















































































































## Stairwells / Common Areas – Apartment Block























































































































# Steel Frame Extension – Apartment Block

































































## New Concrete Roof – Apartment Block















































































# Refurbishment – Townhouses





















































































































## New Timber & Slate Roofs – Townhouses + Apartment Bloc