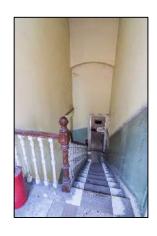

ry façade support further to removal of internal floors.
- Removal of Asbestos, Guano, Toxic Mould & Lead Paint
- Installation of 11 no. new balconies & associated support structures
- Repointing of existing brickwork, lime render & Diathonite Render
- Restoration & reinstatement of original sash windows, selected internal joinery & cast-iron rainwater goods.
- Re-roofing of original slate roof, including new lead-flashings
- Installation of 2 new internal lift cores to existing stairwells
- Repair and replacement of all granite cills and copings.
- Total relandscaping of external courtyard area.
- Installation of new fireproofing, electrics, lighting, drainage, heating & ventilation systems



### Commencement on site





















































































## **Demolitions / Temporary Works**







































































































## Refurbishment – Apartment Block















































































































## Stairwells / Common Areas – Apartment Block























































































































# Steel Frame Extension – Apartment Block

































































## New Concrete Roof – Apartment Block















































































# Refurbishment – Townhouses