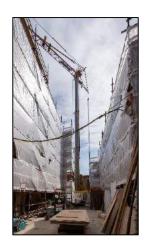

g of existing brickwork, lime render & Diathonite Render
- Restoration & reinstatement of original sash windows, selected internal joinery & cast-iron rainwater goods.
- Re-roofing of original slate roof, including new lead-flashings
- Installation of 2 new internal lift cores to existing stairwells
- Repair and replacement of all granite cills and copings.
- Total relandscaping of external courtyard area.
- Installation of new fireproofing, electrics, lighting, drainage, heating & ventilation systems



### Commencement on site





















































































## **Demolitions / Temporary Works**







































































































## Refurbishment – Apartment Block















































































































## Stairwells / Common Areas – Apartment Block























































































































# Steel Frame Extension – Apartment Block

































































## New Concrete Roof – Apartment Block















































































# Refurbishment – Townhouses





















































































































## New Timber & Slate Roofs – Townhouses + Apartment Block











































## **Balconies**