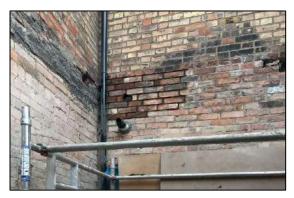

## **Demolitions / Temporary Works**

#### **Key Issues**

- Extensive demolitions, structural opes, piling & enabling works, including temporary façade support further to removal of internal floors.
- Removal of Asbestos, Guano, Toxic Mould & Lead Paint
- Installation of 11 no. new balconies & associated support structures
- Repointing of existing brickwork, lime render & Diathonite Render
- Restoration & reinstatement of original sash windows, selected internal joinery & cast-iron rainwater goods.
- Re-roofing of original slate roof, including new lead-flashings
- Installation of 2 new internal lift cores to existing stairwells
- Repair and replacement of all granite cills and copings.
- Total relandscaping of external courtyard area.
- Installation of new fireproofing, electrics, lighting, drainage, heating & ventilation systems