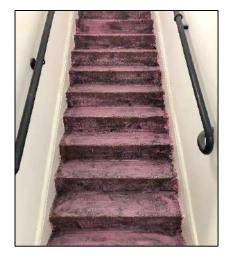

w internal lift cores to existing stairwells
- Repair and replacement of all granite cills and copings.
- Total relandscaping of external courtyard area.
- Installation of new fireproofing, electrics, lighting, drainage, heating & ventilation systems



### Commencement on site





















































































## **Demolitions / Temporary Works**







































































































## Refurbishment – Apartment Block















































































































## Stairwells / Common Areas – Apartment Block























































































































# Steel Frame Extension – Apartment Block

































































## New Concrete Roof – Apartment Block















































































# Refurbishment – Townhouses





















































































































## New Timber & Slate Roofs – Townhouses + Apartment Block











































## **Balconies**

























































# Refurbishment of Original Shopfront

























### External Works