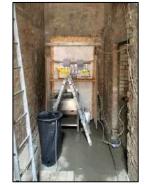

original slate roof, including new lead-flashings
- Installation of 2 new internal lift cores to existing stairwells
- Repair and replacement of all granite cills and copings.
- Total relandscaping of external courtyard area.
- Installation of new fireproofing, electrics, lighting, drainage, heating & ventilation systems



### Commencement on site





















































































## **Demolitions / Temporary Works**







































































































## Refurbishment – Apartment Block















































































































## Stairwells / Common Areas – Apartment Block























































































































# Steel Frame Extension – Apartment Block

































































## New Concrete Roof – Apartment Block















































































# Refurbishment – Townhouses





















































































































## New Timber & Slate Roofs – Townhouses + Apartment Block











































## **Balconies**

























































# Refurbishment of Original Shopfront

























### External Works