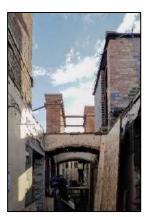

allation of 11 no. new balconies & associated support structures
- Repointing of existing brickwork, lime render & Diathonite Render
- Restoration & reinstatement of original sash windows, selected internal joinery & cast-iron rainwater goods.
- Re-roofing of original slate roof, including new lead-flashings
- Installation of 2 new internal lift cores to existing stairwells
- Repair and replacement of all granite cills and copings.
- Total relandscaping of external courtyard area.
- Installation of new fireproofing, electrics, lighting, drainage, heating & ventilation systems



### Commencement on site





















































































## **Demolitions / Temporary Works**







































































































## Refurbishment – Apartment Block















































































































## Stairwells / Common Areas – Apartment Block























































































































# Steel Frame Extension – Apartment Block

































































## New Concrete Roof – Apartment Block















































































# Refurbishment – Townhouses





















































































































## New Timber & Slate Roofs – Townhouses + Apartment Block