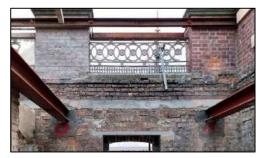

existing brickwork, lime render & Diathonite Render
- Restoration & reinstatement of original sash windows, selected internal joinery & cast-iron rainwater goods.
- Re-roofing of original slate roof, including new lead-flashings
- Installation of 2 new internal lift cores to existing stairwells
- Repair and replacement of all granite cills and copings.
- Total relandscaping of external courtyard area.
- Installation of new fireproofing, electrics, lighting, drainage, heating & ventilation systems



### Commencement on site





















































































## **Demolitions / Temporary Works**







































































































## Refurbishment – Apartment Block















































































































## Stairwells / Common Areas – Apartment Block























































































































# Steel Frame Extension – Apartment Block

































































## New Concrete Roof – Apartment Block















































































# Refurbishment – Townhouses





















































































































## New Timber & Slate Roofs – Townhouses + Apartment Block











































## **Balconies**