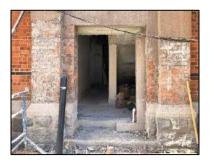

of existing brickwork, lime render & Diathonite Render
- Restoration & reinstatement of original sash windows, selected internal joinery & cast-iron rainwater goods.
- Re-roofing of original slate roof, including new lead-flashings
- Installation of 2 new internal lift cores to existing stairwells
- Repair and replacement of all granite cills and copings.
- Total relandscaping of external courtyard area.
- Installation of new fireproofing, electrics, lighting, drainage, heating & ventilation systems



### Commencement on site





















































































## **Demolitions / Temporary Works**







































































































## Refurbishment – Apartment Block















































































































## Stairwells / Common Areas – Apartment Block























































































































# Steel Frame Extension – Apartment Block

































































## New Concrete Roof – Apartment Block















































































# Refurbishment – Townhouses





















































































































## New Timber & Slate Roofs – Townhouses + Apartment Block











































## **Balconies**