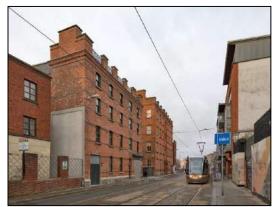

ELLIS COURT

PRINCIPAL CONSTRUCTION LIMITED 42 ARRAN ST EAST, SMITHFIELD DUBLIN 7 TEL: 01 828 0860 FAX: 01 828 0861 EMAIL: info@princiupalconstruction.ie WEB: www.principalconstruction.ie



# ELLIS COURT, SOCIAL HOUSING SCHEME BENBURB STREET, DUBLIN 7

COMPLETED February 2023

**Client:** Tuath Housing Association / Dublin City Council

**Architect:** Coady Architects

Contract Value: € 8.2 Million



Looking West on Benburb Street



Main Entrance to scheme from Benburb Street

#### Summary

Total refurbishment & extension to Ellis Court, one of the first purpose-built Dublin Corporation flat complexes, constructed in the 1880s. The listed complex comprised a four-storey block & 3 no. terraced two-storey town houses arranged either side of an external courtyard space. The site's context is an extremely busy, constrained inner city site, proximate to the Luas Red Line, requiring extensive traffic management throughout the project's duration.

The works consisted of the total refurbishment & extension to the existing four storey block & refurbishment of the 3 no. townhouses to provide six one-bed apartments, thirteen two-bed apartments, two two-bed townhouses & one three-bed townhouse,