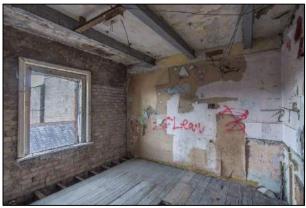

& enabling works, including temporary façade support further to removal of internal floors.
- Removal of Asbestos, Guano, Toxic Mould & Lead Paint
- Installation of 11 no. new balconies & associated support structures
- Repointing of existing brickwork, lime render & Diathonite Render
- Restoration & reinstatement of original sash windows, selected internal joinery & cast-iron rainwater goods.
- Re-roofing of original slate roof, including new lead-flashings
- Installation of 2 new internal lift cores to existing stairwells
- Repair and replacement of all granite cills and copings.
- Total relandscaping of external courtyard area.
- Installation of new fireproofing, electrics, lighting, drainage, heating & ventilation systems



### Commencement on site





















































































## **Demolitions / Temporary Works**







































































































## Refurbishment – Apartment Block















































































































## Stairwells / Common Areas – Apartment Block























































































































# Steel Frame Extension – Apartment Block

































































## New Concrete Roof – Apartment Block















































































# Refurbishment – Townhouses