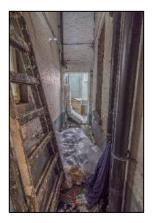

façade support further to removal of internal floors.
- Removal of Asbestos, Guano, Toxic Mould & Lead Paint
- Installation of 11 no. new balconies & associated support structures
- Repointing of existing brickwork, lime render & Diathonite Render
- Restoration & reinstatement of original sash windows, selected internal joinery & cast-iron rainwater goods.
- Re-roofing of original slate roof, including new lead-flashings
- Installation of 2 new internal lift cores to existing stairwells
- Repair and replacement of all granite cills and copings.
- Total relandscaping of external courtyard area.
- Installation of new fireproofing, electrics, lighting, drainage, heating & ventilation systems



### Commencement on site





















































































## **Demolitions / Temporary Works**







































































































## Refurbishment – Apartment Block















































































































## Stairwells / Common Areas – Apartment Block























































































































# Steel Frame Extension – Apartment Block

































































## New Concrete Roof – Apartment Block















































































# Refurbishment – Townhouses