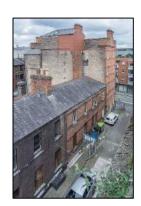

Looking West on Benburb Street

Main Entrance to scheme from Benburb Street

#### Summary

Total refurbishment & extension to Ellis Court, one of the first purpose-built Dublin Corporation flat complexes, constructed in the 1880s. The listed complex comprised a four-storey block & 3 no. terraced two-storey town houses arranged either side of an external courtyard space. The site's context is an extremely busy, constrained inner city site, proximate to the Luas Red Line, requiring extensive traffic management throughout the project's duration.