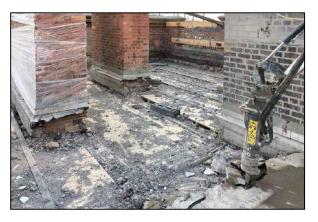

d Paint
- Installation of 11 no. new balconies & associated support structures
- Repointing of existing brickwork, lime render & Diathonite Render
- Restoration & reinstatement of original sash windows, selected internal joinery & cast-iron rainwater goods.
- Re-roofing of original slate roof, including new lead-flashings
- Installation of 2 new internal lift cores to existing stairwells
- Repair and replacement of all granite cills and copings.
- Total relandscaping of external courtyard area.
- Installation of new fireproofing, electrics, lighting, drainage, heating & ventilation systems



### Commencement on site





















































































## **Demolitions / Temporary Works**







































































































## Refurbishment – Apartment Block















































































































## Stairwells / Common Areas – Apartment Block























































































































# Steel Frame Extension – Apartment Block

































































## New Concrete Roof – Apartment Block















































































# Refurbishment – Townhouses





















































































































## New Timber & Slate Roofs – Townhouses + Apartment Block