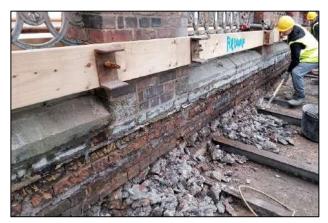

& Lead Paint
- Installation of 11 no. new balconies & associated support structures
- Repointing of existing brickwork, lime render & Diathonite Render
- Restoration & reinstatement of original sash windows, selected internal joinery & cast-iron rainwater goods.
- Re-roofing of original slate roof, including new lead-flashings
- Installation of 2 new internal lift cores to existing stairwells
- Repair and replacement of all granite cills and copings.
- Total relandscaping of external courtyard area.
- Installation of new fireproofing, electrics, lighting, drainage, heating & ventilation systems



### Commencement on site





















































































## **Demolitions / Temporary Works**







































































































## Refurbishment – Apartment Block















































































































## Stairwells / Common Areas – Apartment Block























































































































# Steel Frame Extension – Apartment Block

































































## New Concrete Roof – Apartment Block















































































# Refurbishment – Townhouses





















































































































## New Timber & Slate Roofs – Townhouses + Apartment Block