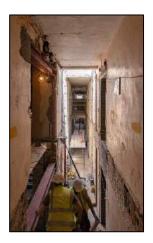

slate roof, including new lead-flashings
- Installation of 2 new internal lift cores to existing stairwells
- Repair and replacement of all granite cills and copings.
- Total relandscaping of external courtyard area.
- Installation of new fireproofing, electrics, lighting, drainage, heating & ventilation systems



### Commencement on site





















































































## **Demolitions / Temporary Works**







































































































## Refurbishment – Apartment Block















































































































## Stairwells / Common Areas – Apartment Block























































































































# Steel Frame Extension – Apartment Block

































































## New Concrete Roof – Apartment Block















































































# Refurbishment – Townhouses





















































































































## New Timber & Slate Roofs – Townhouses + Apartment Block











































## **Balconies**

























































# Refurbishment of Original Shopfront

























### External Works