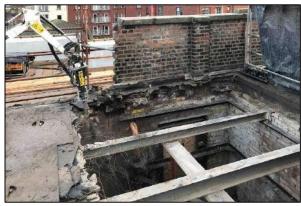

ead Paint
- Installation of 11 no. new balconies & associated support structures
- Repointing of existing brickwork, lime render & Diathonite Render
- Restoration & reinstatement of original sash windows, selected internal joinery & cast-iron rainwater goods.
- Re-roofing of original slate roof, including new lead-flashings
- Installation of 2 new internal lift cores to existing stairwells
- Repair and replacement of all granite cills and copings.
- Total relandscaping of external courtyard area.
- Installation of new fireproofing, electrics, lighting, drainage, heating & ventilation systems



### Commencement on site





















































































## **Demolitions / Temporary Works**







































































































## Refurbishment – Apartment Block















































































































## Stairwells / Common Areas – Apartment Block























































































































# Steel Frame Extension – Apartment Block

































































## New Concrete Roof – Apartment Block















































































# Refurbishment – Townhouses





















































































































## New Timber & Slate Roofs – Townhouses + Apartment Block