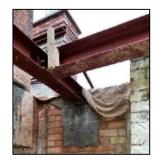

xisting brickwork, lime render & Diathonite Render
- Restoration & reinstatement of original sash windows, selected internal joinery & cast-iron rainwater goods.
- Re-roofing of original slate roof, including new lead-flashings
- Installation of 2 new internal lift cores to existing stairwells
- Repair and replacement of all granite cills and copings.
- Total relandscaping of external courtyard area.
- Installation of new fireproofing, electrics, lighting, drainage, heating & ventilation systems



### Commencement on site





















































































## **Demolitions / Temporary Works**







































































































## Refurbishment – Apartment Block















































































































## Stairwells / Common Areas – Apartment Block























































































































# Steel Frame Extension – Apartment Block

































































## New Concrete Roof – Apartment Block















































































# Refurbishment – Townhouses





















































































































## New Timber & Slate Roofs – Townhouses + Apartment Block











































## **Balconies**