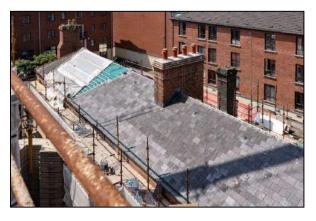

## New Timber & Slate Roofs – Townhouses + Apartment Block

## Completed Project