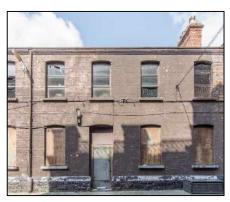

Looking West on Benburb Street

Main Entrance to scheme from Benburb Street

#### Summary

Total refurbishment & extension to Ellis Court, one of the first purpose-built Dublin Corporation flat complexes, constructed in the 1880s. The listed complex comprised a four-storey block & 3 no. terraced two-storey town houses arranged either side of an external courtyard space. The site's context is an extremely busy, constrained inner city site, proximate to the Luas Red Line, requiring extensive traffic management throughout the project's duration.