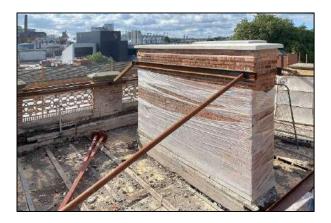

#### **Key Issues**

- Extensive demolitions, structural opes, piling & enabling works, including temporary façade support further to removal of internal floors.
- Removal of Asbestos, Guano, Toxic Mould & Lead Paint
- Installation of 11 no. new balconies & associated support structures
- Repointing of existing brickwork, lime render & Diathonite Render
- Restoration & reinstatement of original sash windows, selected internal joinery & cast-iron rainwater goods.
- Re-roofing of original slate roof, including new lead-flashings
- Installation of 2 new internal lift cores to existing stairwells
- Repair and replacement of all granite cills and copings.
- Total relandscaping of external courtyard area.
- Installation of new fireproofing, electrics, lighting, drainage, heating & ventilation systems