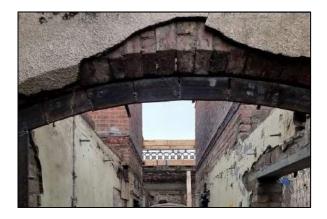

11 no. new balconies & associated support structures
- Repointing of existing brickwork, lime render & Diathonite Render
- Restoration & reinstatement of original sash windows, selected internal joinery & cast-iron rainwater goods.
- Re-roofing of original slate roof, including new lead-flashings
- Installation of 2 new internal lift cores to existing stairwells
- Repair and replacement of all granite cills and copings.
- Total relandscaping of external courtyard area.
- Installation of new fireproofing, electrics, lighting, drainage, heating & ventilation systems



### Commencement on site





















































































## **Demolitions / Temporary Works**







































































































## Refurbishment – Apartment Block















































































































## Stairwells / Common Areas – Apartment Block























































































































# Steel Frame Extension – Apartment Block

































































## New Concrete Roof – Apartment Block















































































# Refurbishment – Townhouses





















































































































## New Timber & Slate Roofs – Townhouses + Apartment Block