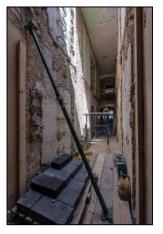

al slate roof, including new lead-flashings
- Installation of 2 new internal lift cores to existing stairwells
- Repair and replacement of all granite cills and copings.
- Total relandscaping of external courtyard area.
- Installation of new fireproofing, electrics, lighting, drainage, heating & ventilation systems



### Commencement on site





















































































## **Demolitions / Temporary Works**







































































































## Refurbishment – Apartment Block















































































































## Stairwells / Common Areas – Apartment Block























































































































# Steel Frame Extension – Apartment Block

































































## New Concrete Roof – Apartment Block















































































# Refurbishment – Townhouses





















































































































## New Timber & Slate Roofs – Townhouses + Apartment Block











































## **Balconies**

























































# Refurbishment of Original Shopfront

























### External Works