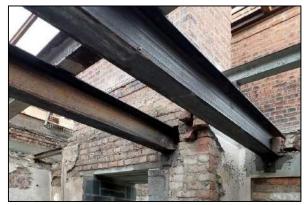

no. new balconies & associated support structures
- Repointing of existing brickwork, lime render & Diathonite Render
- Restoration & reinstatement of original sash windows, selected internal joinery & cast-iron rainwater goods.
- Re-roofing of original slate roof, including new lead-flashings
- Installation of 2 new internal lift cores to existing stairwells
- Repair and replacement of all granite cills and copings.
- Total relandscaping of external courtyard area.
- Installation of new fireproofing, electrics, lighting, drainage, heating & ventilation systems



### Commencement on site





















































































## **Demolitions / Temporary Works**







































































































## Refurbishment – Apartment Block















































































































## Stairwells / Common Areas – Apartment Block























































































































# Steel Frame Extension – Apartment Block

































































## New Concrete Roof – Apartment Block















































































# Refurbishment – Townhouses





















































































































## New Timber & Slate Roofs – Townhouses + Apartment Block