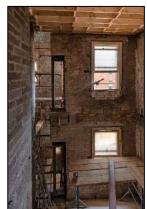

iathonite Render
- Restoration & reinstatement of original sash windows, selected internal joinery & cast-iron rainwater goods.
- Re-roofing of original slate roof, including new lead-flashings
- Installation of 2 new internal lift cores to existing stairwells
- Repair and replacement of all granite cills and copings.
- Total relandscaping of external courtyard area.
- Installation of new fireproofing, electrics, lighting, drainage, heating & ventilation systems



### Commencement on site





















































































## **Demolitions / Temporary Works**







































































































## Refurbishment – Apartment Block















































































































## Stairwells / Common Areas – Apartment Block























































































































# Steel Frame Extension – Apartment Block

































































## New Concrete Roof – Apartment Block















































































# Refurbishment – Townhouses





















































































































## New Timber & Slate Roofs – Townhouses + Apartment Block











































## **Balconies**

























































# Refurbishment of Or