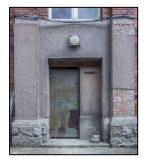

support further to removal of internal floors.
- Removal of Asbestos, Guano, Toxic Mould & Lead Paint
- Installation of 11 no. new balconies & associated support structures
- Repointing of existing brickwork, lime render & Diathonite Render
- Restoration & reinstatement of original sash windows, selected internal joinery & cast-iron rainwater goods.
- Re-roofing of original slate roof, including new lead-flashings
- Installation of 2 new internal lift cores to existing stairwells
- Repair and replacement of all granite cills and copings.
- Total relandscaping of external courtyard area.
- Installation of new fireproofing, electrics, lighting, drainage, heating & ventilation systems



### Commencement on site





















































































## **Demolitions / Temporary Works**







































































































## Refurbishment – Apartment Block















































































































## Stairwells / Common Areas – Apartment Block























































































































# Steel Frame Extension – Apartment Block

































































## New Concrete Roof – Apartment Block















































































# Refurbishment – Townhouses