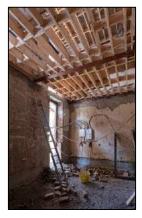

ickwork, lime render & Diathonite Render
- Restoration & reinstatement of original sash windows, selected internal joinery & cast-iron rainwater goods.
- Re-roofing of original slate roof, including new lead-flashings
- Installation of 2 new internal lift cores to existing stairwells
- Repair and replacement of all granite cills and copings.
- Total relandscaping of external courtyard area.
- Installation of new fireproofing, electrics, lighting, drainage, heating & ventilation systems



### Commencement on site





















































































## **Demolitions / Temporary Works**







































































































## Refurbishment – Apartment Block















































































































## Stairwells / Common Areas – Apartment Block























































































































# Steel Frame Extension – Apartment Block

































































## New Concrete Roof – Apartment Block















































































# Refurbishment – Townhouses





















































































































## New Timber & Slate Roofs – Townhouses + Apartment Block











































## **Balconies**