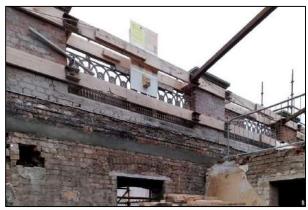

new balconies & associated support structures
- Repointing of existing brickwork, lime render & Diathonite Render
- Restoration & reinstatement of original sash windows, selected internal joinery & cast-iron rainwater goods.
- Re-roofing of original slate roof, including new lead-flashings
- Installation of 2 new internal lift cores to existing stairwells
- Repair and replacement of all granite cills and copings.
- Total relandscaping of external courtyard area.
- Installation of new fireproofing, electrics, lighting, drainage, heating & ventilation systems



### Commencement on site





















































































## **Demolitions / Temporary Works**







































































































## Refurbishment – Apartment Block















































































































## Stairwells / Common Areas – Apartment Block























































































































# Steel Frame Extension – Apartment Block

































































## New Concrete Roof – Apartment Block















































































# Refurbishment – Townhouses





















































































































## New Timber & Slate Roofs – Townhouses + Apartment Block