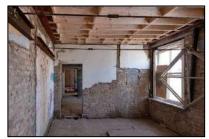

- Restoration & reinstatement of original sash windows, selected internal joinery & cast-iron rainwater goods.
- Re-roofing of original slate roof, including new lead-flashings
- Installation of 2 new internal lift cores to existing stairwells
- Repair and replacement of all granite cills and copings.
- Total relandscaping of external courtyard area.
- Installation of new fireproofing, electrics, lighting, drainage, heating & ventilation systems



### Commencement on site





















































































## **Demolitions / Temporary Works**







































































































## Refurbishment – Apartment Block















































































































## Stairwells / Common Areas – Apartment Block























































































































# Steel Frame Extension – Apartment Block

































































## New Concrete Roof – Apartment Block















































































# Refurbishment – Townhouses





















































































































## New Timber & Slate Roofs – Townhouses + Apartment Block











































## **Balconies**

























































# Refurbishment of Original Shopfront