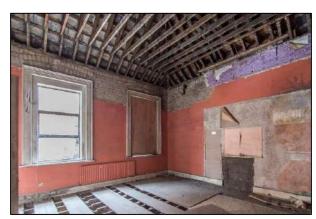

açade support further to removal of internal floors.
- Removal of Asbestos, Guano, Toxic Mould & Lead Paint
- Installation of 11 no. new balconies & associated support structures
- Repointing of existing brickwork, lime render & Diathonite Render
- Restoration & reinstatement of original sash windows, selected internal joinery & cast-iron rainwater goods.
- Re-roofing of original slate roof, including new lead-flashings
- Installation of 2 new internal lift cores to existing stairwells
- Repair and replacement of all granite cills and copings.
- Total relandscaping of external courtyard area.
- Installation of new fireproofing, electrics, lighting, drainage, heating & ventilation systems



### Commencement on site





















































































## **Demolitions / Temporary Works**







































































































## Refurbishment – Apartment Block















































































































## Stairwells / Common Areas – Apartment Block























































































































# Steel Frame Extension – Apartment Block

































































## New Concrete Roof – Apartment Block















































































# Refurbishment – Townhouses