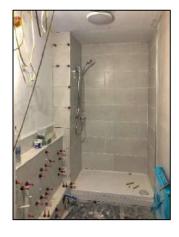

al sash windows, selected internal joinery & cast-iron rainwater goods.
- Re-roofing of original slate roof, including new lead-flashings
- Installation of 2 new internal lift cores to existing stairwells
- Repair and replacement of all granite cills and copings.
- Total relandscaping of external courtyard area.
- Installation of new fireproofing, electrics, lighting, drainage, heating & ventilation systems



### Commencement on site





















































































## **Demolitions / Temporary Works**







































































































## Refurbishment – Apartment Block















































































































## Stairwells / Common Areas – Apartment Block























































































































# Steel Frame Extension – Apartment Block

































































## New Concrete Roof – Apartment Block















































































# Refurbishment – Townhouses





















































































































## New Timber & Slate Roofs – Townhouses + Apartment Block











































## **Balconies**

























































# Refurbishment of Original Shopfront

























### External W