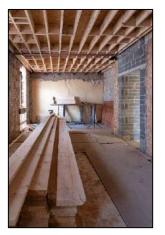

render & Diathonite Render
- Restoration & reinstatement of original sash windows, selected internal joinery & cast-iron rainwater goods.
- Re-roofing of original slate roof, including new lead-flashings
- Installation of 2 new internal lift cores to existing stairwells
- Repair and replacement of all granite cills and copings.
- Total relandscaping of external courtyard area.
- Installation of new fireproofing, electrics, lighting, drainage, heating & ventilation systems



### Commencement on site





















































































## **Demolitions / Temporary Works**







































































































## Refurbishment – Apartment Block















































































































## Stairwells / Common Areas – Apartment Block























































































































# Steel Frame Extension – Apartment Block

































































## New Concrete Roof – Apartment Block















































































# Refurbishment – Townhouses





















































































































## New Timber & Slate Roofs – Townhouses + Apartment Block











































## **Balconies**

























































# Refurbish