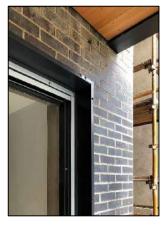

ash windows, selected internal joinery & cast-iron rainwater goods.
- Re-roofing of original slate roof, including new lead-flashings
- Installation of 2 new internal lift cores to existing stairwells
- Repair and replacement of all granite cills and copings.
- Total relandscaping of external courtyard area.
- Installation of new fireproofing, electrics, lighting, drainage, heating & ventilation systems



### Commencement on site





















































































## **Demolitions / Temporary Works**







































































































## Refurbishment – Apartment Block















































































































## Stairwells / Common Areas – Apartment Block























































































































# Steel Frame Extension – Apartment Block

































































## New Concrete Roof – Apartment Block















































































# Refurbishment – Townhouses





















































































































## New Timber & Slate Roofs – Townhouses + Apartment Block











































## **Balconies**

























































# Refurbishment of Original Shopfront

























### External Works