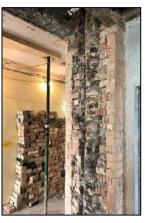

oxic Mould & Lead Paint
- Installation of 11 no. new balconies & associated support structures
- Repointing of existing brickwork, lime render & Diathonite Render
- Restoration & reinstatement of original sash windows, selected internal joinery & cast-iron rainwater goods.
- Re-roofing of original slate roof, including new lead-flashings
- Installation of 2 new internal lift cores to existing stairwells
- Repair and replacement of all granite cills and copings.
- Total relandscaping of external courtyard area.
- Installation of new fireproofing, electrics, lighting, drainage, heating & ventilation systems



### Commencement on site





















































































## **Demolitions / Temporary Works**







































































































## Refurbishment – Apartment Block















































































































## Stairwells / Common Areas – Apartment Block























































































































# Steel Frame Extension – Apartment Block

































































## New Concrete Roof – Apartment Block















































































# Refurbishment – Townhouses





















































































































## New Timber & Slate Roofs – Townhouses + Apartmen