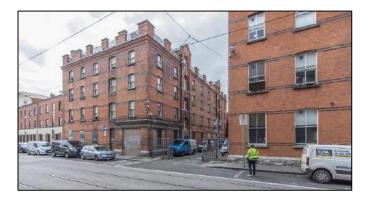

#### Summary

Total refurbishment & extension to Ellis Court, one of the first purpose-built Dublin Corporation flat complexes, constructed in the 1880s. The listed complex comprised a four-storey block & 3 no. terraced two-storey town houses arranged either side of an external courtyard space. The site's context is an extremely busy, constrained inner city site, proximate to the Luas Red Line, requiring extensive traffic management throughout the project's duration.

The works consisted of the total refurbishment & extension to the existing four storey block & refurbishment of the 3 no. townhouses to provide six one-bed apartments, thirteen two-bed apartments, two two-bed townhouses & one three-bed townhouse, an ancillary service building & relandscaped courtyard space.