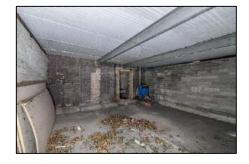

e support further to removal of internal floors.
- Removal of Asbestos, Guano, Toxic Mould & Lead Paint
- Installation of 11 no. new balconies & associated support structures
- Repointing of existing brickwork, lime render & Diathonite Render
- Restoration & reinstatement of original sash windows, selected internal joinery & cast-iron rainwater goods.
- Re-roofing of original slate roof, including new lead-flashings
- Installation of 2 new internal lift cores to existing stairwells
- Repair and replacement of all granite cills and copings.
- Total relandscaping of external courtyard area.
- Installation of new fireproofing, electrics, lighting, drainage, heating & ventilation systems



### Commencement on site





















































































## **Demolitions / Temporary Works**







































































































## Refurbishment – Apartment Block















































































































## Stairwells / Common Areas – Apartment Block























































































































# Steel Frame Extension – Apartment Block

































































## New Concrete Roof – Apartment Block















































































# Refurbishment – Townhouses