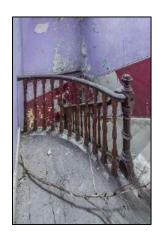

ng temporary façade support further to removal of internal floors.
- Removal of Asbestos, Guano, Toxic Mould & Lead Paint
- Installation of 11 no. new balconies & associated support structures
- Repointing of existing brickwork, lime render & Diathonite Render
- Restoration & reinstatement of original sash windows, selected internal joinery & cast-iron rainwater goods.
- Re-roofing of original slate roof, including new lead-flashings
- Installation of 2 new internal lift cores to existing stairwells
- Repair and replacement of all granite cills and copings.
- Total relandscaping of external courtyard area.
- Installation of new fireproofing, electrics, lighting, drainage, heating & ventilation systems



### Commencement on site





















































































## **Demolitions / Temporary Works**







































































































## Refurbishment – Apartment Block















































































































## Stairwells / Common Areas – Apartment Block























































































































# Steel Frame Extension – Apartment Block

































































## New Concrete Roof – Apartment Block















































































# Refurbishment – Townhouses