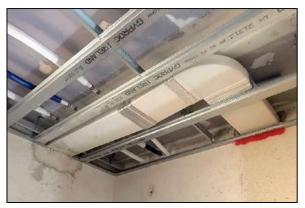

ift cores to existing stairwells
- Repair and replacement of all granite cills and copings.
- Total relandscaping of external courtyard area.
- Installation of new fireproofing, electrics, lighting, drainage, heating & ventilation systems



### Commencement on site





















































































## **Demolitions / Temporary Works**







































































































## Refurbishment – Apartment Block















































































































## Stairwells / Common Areas – Apartment Block























































































































# Steel Frame Extension – Apartment Block

































































## New Concrete Roof – Apartment Block















































































# Refurbishment – Townhouses





















































































































## New Timber & Slate Roofs – Townhouses + Apartment Block











































## **Balconies**

























































# Refurbishment of Original Shopfront

























### External Works