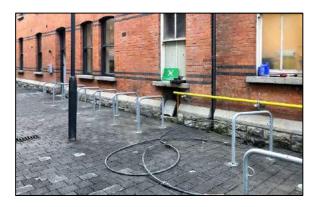

# Steel Frame Extension – Apartment Block

































































## New Concrete Roof – Apartment Block















































































# Refurbishment – Townhouses





















































































































## New Timber & Slate Roofs – Townhouses + Apartment Block











































## **Balconies**

























































# Refurbishment of Original Shopfront

























### External Works







































































































































































































## Completed Project



























































































## Apartment Block





























































## Townhouses





































































































Minister for Housing, Local Government & Heritage Darragh O'Brien cuts the ribbon at the official opening ceremony, accompanied by Lord Mayor of Dublin Caroline Conroy and members of Tuath Housing