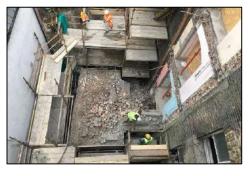

bestos, Guano, Toxic Mould & Lead Paint
- Installation of 11 no. new balconies & associated support structures
- Repointing of existing brickwork, lime render & Diathonite Render
- Restoration & reinstatement of original sash windows, selected internal joinery & cast-iron rainwater goods.
- Re-roofing of original slate roof, including new lead-flashings
- Installation of 2 new internal lift cores to existing stairwells
- Repair and replacement of all granite cills and copings.
- Total relandscaping of external courtyard area.
- Installation of new fireproofing, electrics, lighting, drainage, heating & ventilation systems



### Commencement on site





















































































## **Demolitions / Temporary Works**







































































































## Refurbishment – Apartment Block















































































































## Stairwells / Common Areas – Apartment Block























































































































# Steel Frame Extension – Apartment Block

































































## New Concrete Roof – Apartment Block















































































# Refurbishment – Townhouses





















































































































## New Timber & Slate Roofs – Townh