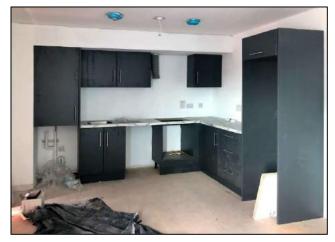

iginal sash windows, selected internal joinery & cast-iron rainwater goods.
- Re-roofing of original slate roof, including new lead-flashings
- Installation of 2 new internal lift cores to existing stairwells
- Repair and replacement of all granite cills and copings.
- Total relandscaping of external courtyard area.
- Installation of new fireproofing, electrics, lighting, drainage, heating & ventilation systems



### Commencement on site





















































































## **Demolitions / Temporary Works**







































































































## Refurbishment – Apartment Block















































































































## Stairwells / Common Areas – Apartment Block























































































































# Steel Frame Extension – Apartment Block

































































## New Concrete Roof – Apartment Block















































































# Refurbishment – Townhouses





















































































































## New Timber & Slate Roofs – Townhouses + Apartment Block











































## **Balconies**

























































# Refurbishment of Original Shopfront

























### Extern