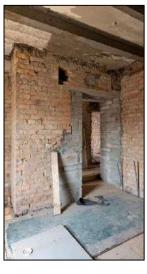

ration & reinstatement of original sash windows, selected internal joinery & cast-iron rainwater goods.
- Re-roofing of original slate roof, including new lead-flashings
- Installation of 2 new internal lift cores to existing stairwells
- Repair and replacement of all granite cills and copings.
- Total relandscaping of external courtyard area.
- Installation of new fireproofing, electrics, lighting, drainage, heating & ventilation systems



### Commencement on site





















































































## **Demolitions / Temporary Works**







































































































## Refurbishment – Apartment Block















































































































## Stairwells / Common Areas – Apartment Block























































































































# Steel Frame Extension – Apartment Block

































































## New Concrete Roof – Apartment Block















































































# Refurbishment – Townhouses





















































































































## New Timber & Slate Roofs – Townhouses + Apartment Block











































## **Balconies**

























































# Refurbishment of Original Shopfront