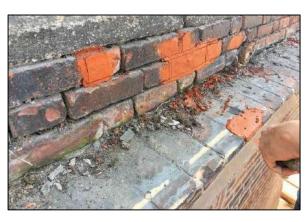

#### **Key Issues**

- Extensive demolitions, structural opes, piling & enabling works, including temporary façade support further to removal of internal floors.
- Removal of Asbestos, Guano, Toxic Mould & Lead Paint
- Installation of 11 no. new balconies & associated support structures
- Repointing of existing brickwork, lime render & Diathonite Render
- Restoration & reinstatement of original sash windows, selected internal joinery & cast-iron rainwater goods.
- Re-roofing of original slate roof, including new lead-flashings
- Installation of 2 new internal lift cores to existing stairwells
- Repair and replacement of all granite cills and copings.
- Total relandscaping of external courtyard area.
- Installation of new fireproofing, electrics, lighting, drainage, heating & ventilation systems