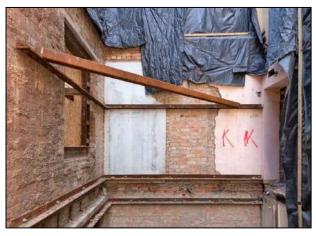

balconies & associated support structures
- Repointing of existing brickwork, lime render & Diathonite Render
- Restoration & reinstatement of original sash windows, selected internal joinery & cast-iron rainwater goods.
- Re-roofing of original slate roof, including new lead-flashings
- Installation of 2 new internal lift cores to existing stairwells
- Repair and replacement of all granite cills and copings.
- Total relandscaping of external courtyard area.
- Installation of new fireproofing, electrics, lighting, drainage, heating & ventilation systems



### Commencement on site





















































































## **Demolitions / Temporary Works**







































































































## Refurbishment – Apartment Block















































































































## Stairwells / Common Areas – Apartment Block























































































































# Steel Frame Extension – Apartment Block

































































## New Concrete Roof – Apartment Block















































































# Refurbishment – Townhouses





















































































































## New Timber & Slate Roofs – Townhouses + Apartment Block











































#