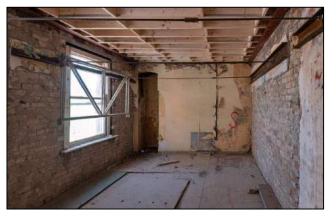

kwork, lime render & Diathonite Render
- Restoration & reinstatement of original sash windows, selected internal joinery & cast-iron rainwater goods.
- Re-roofing of original slate roof, including new lead-flashings
- Installation of 2 new internal lift cores to existing stairwells
- Repair and replacement of all granite cills and copings.
- Total relandscaping of external courtyard area.
- Installation of new fireproofing, electrics, lighting, drainage, heating & ventilation systems



### Commencement on site





















































































## **Demolitions / Temporary Works**







































































































## Refurbishment – Apartment Block















































































































## Stairwells / Common Areas – Apartment Block























































































































# Steel Frame Extension – Apartment Block

































































## New Concrete Roof – Apartment Block















































































# Refurbishment – Townhouses





















































































































## New Timber & Slate Roofs – Townhouses + Apartment Block











































## **Balconies**