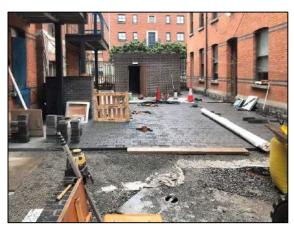

# Steel Frame Extension – Apartment Block

































































## New Concrete Roof – Apartment Block















































































# Refurbishment – Townhouses





















































































































## New Timber & Slate Roofs – Townhouses + Apartment Block











































## **Balconies**

























































# Refurbishment of Original Shopfront

























### External Works







































































































































































































## Completed Project



























































































## Apartment Block





























































## Townhouses





































































































Minister for Housing, Local Government & Heritage Darragh O'Brien cuts the ribbon at the official opening ceremony, accompanied by Lord Mayor of Dublin Caroline Conroy and members of Tuath Housing