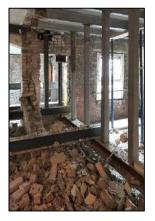

ors.
- Removal of Asbestos, Guano, Toxic Mould & Lead Paint
- Installation of 11 no. new balconies & associated support structures
- Repointing of existing brickwork, lime render & Diathonite Render
- Restoration & reinstatement of original sash windows, selected internal joinery & cast-iron rainwater goods.
- Re-roofing of original slate roof, including new lead-flashings
- Installation of 2 new internal lift cores to existing stairwells
- Repair and replacement of all granite cills and copings.
- Total relandscaping of external courtyard area.
- Installation of new fireproofing, electrics, lighting, drainage, heating & ventilation systems



### Commencement on site





















































































## **Demolitions / Temporary Works**







































































































## Refurbishment – Apartment Block















































































































## Stairwells / Common Areas – Apartment Block























































































































# Steel Frame Extension – Apartment Block

































































## New Concrete Roof – Apartment Block















































































# Refurbishment – Townhouses





















































































































## New Timber &