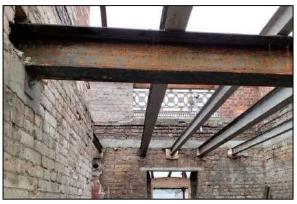

on of 11 no. new balconies & associated support structures
- Repointing of existing brickwork, lime render & Diathonite Render
- Restoration & reinstatement of original sash windows, selected internal joinery & cast-iron rainwater goods.
- Re-roofing of original slate roof, including new lead-flashings
- Installation of 2 new internal lift cores to existing stairwells
- Repair and replacement of all granite cills and copings.
- Total relandscaping of external courtyard area.
- Installation of new fireproofing, electrics, lighting, drainage, heating & ventilation systems



### Commencement on site





















































































## **Demolitions / Temporary Works**







































































































## Refurbishment – Apartment Block















































































































## Stairwells / Common Areas – Apartment Block























































































































# Steel Frame Extension – Apartment Block

































































## New Concrete Roof – Apartment Block















































































# Refurbishment – Townhouses





















































































































## New Timber & Slate Roofs – Townhouses + Apartment Block