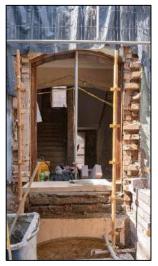

on & reinstatement of original sash windows, selected internal joinery & cast-iron rainwater goods.
- Re-roofing of original slate roof, including new lead-flashings
- Installation of 2 new internal lift cores to existing stairwells
- Repair and replacement of all granite cills and copings.
- Total relandscaping of external courtyard area.
- Installation of new fireproofing, electrics, lighting, drainage, heating & ventilation systems



### Commencement on site





















































































## **Demolitions / Temporary Works**







































































































## Refurbishment – Apartment Block















































































































## Stairwells / Common Areas – Apartment Block























































































































# Steel Frame Extension – Apartment Block

































































## New Concrete Roof – Apartment Block















































































# Refurbishment – Townhouses





















































































































## New Timber & Slate Roofs – Townhouses + Apartment Block











































## **Balconies**

























































# Refurbishment of Original Shopfront