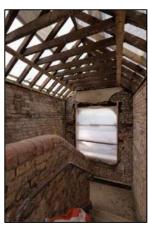

roof, including new lead-flashings
- Installation of 2 new internal lift cores to existing stairwells
- Repair and replacement of all granite cills and copings.
- Total relandscaping of external courtyard area.
- Installation of new fireproofing, electrics, lighting, drainage, heating & ventilation systems



### Commencement on site





















































































## **Demolitions / Temporary Works**







































































































## Refurbishment – Apartment Block















































































































## Stairwells / Common Areas – Apartment Block























































































































# Steel Frame Extension – Apartment Block

































































## New Concrete Roof – Apartment Block















































































# Refurbishment – Townhouses





















































































































## New Timber & Slate Roofs – Townhouses + Apartment Block











































## **Balconies**

























































# Refurbishment of Original Shopfront

























### External Works