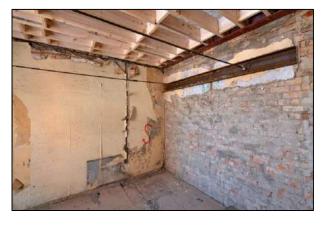

Restoration & reinstatement of original sash windows, selected internal joinery & cast-iron rainwater goods.
- Re-roofing of original slate roof, including new lead-flashings
- Installation of 2 new internal lift cores to existing stairwells
- Repair and replacement of all granite cills and copings.
- Total relandscaping of external courtyard area.
- Installation of new fireproofing, electrics, lighting, drainage, heating & ventilation systems



### Commencement on site





















































































## **Demolitions / Temporary Works**







































































































## Refurbishment – Apartment Block















































































































## Stairwells / Common Areas – Apartment Block























































































































# Steel Frame Extension – Apartment Block

































































## New Concrete Roof – Apartment Block















































































# Refurbishment – Townhouses





















































































































## New Timber & Slate Roofs – Townhouses + Apartment Block











































## **Balconies**

























































# Refurbishment of Original Shopfront