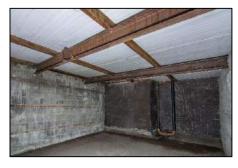

ade support further to removal of internal floors.
- Removal of Asbestos, Guano, Toxic Mould & Lead Paint
- Installation of 11 no. new balconies & associated support structures
- Repointing of existing brickwork, lime render & Diathonite Render
- Restoration & reinstatement of original sash windows, selected internal joinery & cast-iron rainwater goods.
- Re-roofing of original slate roof, including new lead-flashings
- Installation of 2 new internal lift cores to existing stairwells
- Repair and replacement of all granite cills and copings.
- Total relandscaping of external courtyard area.
- Installation of new fireproofing, electrics, lighting, drainage, heating & ventilation systems



### Commencement on site





















































































## **Demolitions / Temporary Works**







































































































## Refurbishment – Apartment Block















































































































## Stairwells / Common Areas – Apartment Block























































































































# Steel Frame Extension – Apartment Block

































































## New Concrete Roof – Apartment Block















































































# Refurbishment – Townhouses