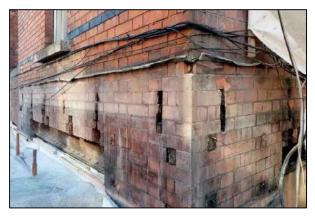

#### **Key Issues**

- Extensive demolitions, structural opes, piling & enabling works, including temporary façade support further to removal of internal floors.
- Removal of Asbestos, Guano, Toxic Mould & Lead Paint
- Installation of 11 no. new balconies & associated support structures
- Repointing of existing brickwork, lime render & Diathonite Render
- Restoration & reinstatement of original sash windows, selected internal joinery & cast-iron rainwater goods.
- Re-roofing of original slate roof, including new lead-flashings
- Installation of 2 new internal lift cores to existing stairwells
- Repair and replacement of all granite cills and copings.
- Total relandscaping of external courtyard area.
- Installation of new fireproofing, electrics, lighting, drainage, heating & ventilation systems