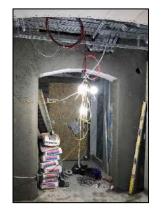

luding new lead-flashings
- Installation of 2 new internal lift cores to existing stairwells
- Repair and replacement of all granite cills and copings.
- Total relandscaping of external courtyard area.
- Installation of new fireproofing, electrics, lighting, drainage, heating & ventilation systems



### Commencement on site





















































































## **Demolitions / Temporary Works**







































































































## Refurbishment – Apartment Block















































































































## Stairwells / Common Areas – Apartment Block























































































































# Steel Frame Extension – Apartment Block

































































## New Concrete Roof – Apartment Block















































































# Refurbishment – Townhouses





















































































































## New Timber & Slate Roofs – Townhouses + Apartment Block











































## **Balconies**

























































# Refurbishment of Original Shopfront

























### External Works