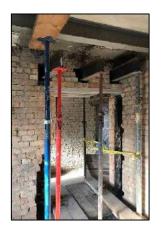

o, Toxic Mould & Lead Paint
- Installation of 11 no. new balconies & associated support structures
- Repointing of existing brickwork, lime render & Diathonite Render
- Restoration & reinstatement of original sash windows, selected internal joinery & cast-iron rainwater goods.
- Re-roofing of original slate roof, including new lead-flashings
- Installation of 2 new internal lift cores to existing stairwells
- Repair and replacement of all granite cills and copings.
- Total relandscaping of external courtyard area.
- Installation of new fireproofing, electrics, lighting, drainage, heating & ventilation systems



### Commencement on site





















































































## **Demolitions / Temporary Works**







































































































## Refurbishment – Apartment Block















































































































## Stairwells / Common Areas – Apartment Block























































































































# Steel Frame Extension – Apartment Block

































































## New Concrete Roof – Apartment Block















































































# Refurbishment – Townhouses





















































































































## New Timber & Slate Roofs – Townhouses + Apar