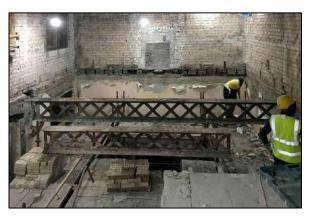

f Asbestos, Guano, Toxic Mould & Lead Paint
- Installation of 11 no. new balconies & associated support structures
- Repointing of existing brickwork, lime render & Diathonite Render
- Restoration & reinstatement of original sash windows, selected internal joinery & cast-iron rainwater goods.
- Re-roofing of original slate roof, including new lead-flashings
- Installation of 2 new internal lift cores to existing stairwells
- Repair and replacement of all granite cills and copings.
- Total relandscaping of external courtyard area.
- Installation of new fireproofing, electrics, lighting, drainage, heating & ventilation systems



### Commencement on site





















































































## **Demolitions / Temporary Works**







































































































## Refurbishment – Apartment Block















































































































## Stairwells / Common Areas – Apartment Block























































































































# Steel Frame Extension – Apartment Block

































































## New Concrete Roof – Apartment Block















































































# Refurbishment – Townhouses





















































































































## New Timber & Slate Roofs – T