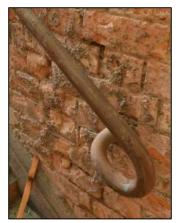

.
- Re-roofing of original slate roof, including new lead-flashings
- Installation of 2 new internal lift cores to existing stairwells
- Repair and replacement of all granite cills and copings.
- Total relandscaping of external courtyard area.
- Installation of new fireproofing, electrics, lighting, drainage, heating & ventilation systems



### Commencement on site





















































































## **Demolitions / Temporary Works**







































































































## Refurbishment – Apartment Block















































































































## Stairwells / Common Areas – Apartment Block























































































































# Steel Frame Extension – Apartment Block

































































## New Concrete Roof – Apartment Block















































































# Refurbishment – Townhouses





















































































































## New Timber & Slate Roofs – Townhouses + Apartment Block











































## **Balconies**

























































# Refurbishment of Original Shopfront

























### External Works