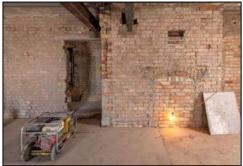

lime render & Diathonite Render
- Restoration & reinstatement of original sash windows, selected internal joinery & cast-iron rainwater goods.
- Re-roofing of original slate roof, including new lead-flashings
- Installation of 2 new internal lift cores to existing stairwells
- Repair and replacement of all granite cills and copings.
- Total relandscaping of external courtyard area.
- Installation of new fireproofing, electrics, lighting, drainage, heating & ventilation systems



### Commencement on site





















































































## **Demolitions / Temporary Works**







































































































## Refurbishment – Apartment Block















































































































## Stairwells / Common Areas – Apartment Block























































































































# Steel Frame Extension – Apartment Block

































































## New Concrete Roof – Apartment Block















































































# Refurbishment – Townhouses





















































































































## New Timber & Slate Roofs – Townhouses + Apartment Block











































## **Balconies**

























































# Ref