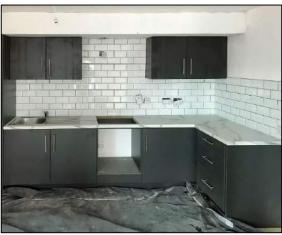

inal sash windows, selected internal joinery & cast-iron rainwater goods.
- Re-roofing of original slate roof, including new lead-flashings
- Installation of 2 new internal lift cores to existing stairwells
- Repair and replacement of all granite cills and copings.
- Total relandscaping of external courtyard area.
- Installation of new fireproofing, electrics, lighting, drainage, heating & ventilation systems



### Commencement on site





















































































## **Demolitions / Temporary Works**







































































































## Refurbishment – Apartment Block















































































































## Stairwells / Common Areas – Apartment Block























































































































# Steel Frame Extension – Apartment Block

































































## New Concrete Roof – Apartment Block















































































# Refurbishment – Townhouses





















































































































## New Timber & Slate Roofs – Townhouses + Apartment Block











































## **Balconies**

























































# Refurbishment of Original Shopfront

























### External