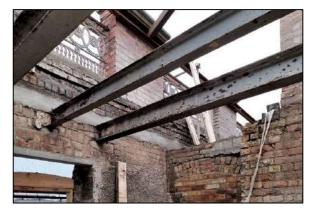

of 11 no. new balconies & associated support structures
- Repointing of existing brickwork, lime render & Diathonite Render
- Restoration & reinstatement of original sash windows, selected internal joinery & cast-iron rainwater goods.
- Re-roofing of original slate roof, including new lead-flashings
- Installation of 2 new internal lift cores to existing stairwells
- Repair and replacement of all granite cills and copings.
- Total relandscaping of external courtyard area.
- Installation of new fireproofing, electrics, lighting, drainage, heating & ventilation systems



### Commencement on site





















































































## **Demolitions / Temporary Works**







































































































## Refurbishment – Apartment Block















































































































## Stairwells / Common Areas – Apartment Block























































































































# Steel Frame Extension – Apartment Block

































































## New Concrete Roof – Apartment Block















































































# Refurbishment – Townhouses





















































































































## New Timber & Slate Roofs – Townhouses + Apartment Block