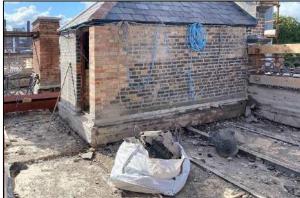

t
- Installation of 11 no. new balconies & associated support structures
- Repointing of existing brickwork, lime render & Diathonite Render
- Restoration & reinstatement of original sash windows, selected internal joinery & cast-iron rainwater goods.
- Re-roofing of original slate roof, including new lead-flashings
- Installation of 2 new internal lift cores to existing stairwells
- Repair and replacement of all granite cills and copings.
- Total relandscaping of external courtyard area.
- Installation of new fireproofing, electrics, lighting, drainage, heating & ventilation systems



### Commencement on site





















































































## **Demolitions / Temporary Works**







































































































## Refurbishment – Apartment Block















































































































## Stairwells / Common Areas – Apartment Block























































































































# Steel Frame Extension – Apartment Block

































































## New Concrete Roof – Apartment Block















































































# Refurbishment – Townhouses





















































































































## New Timber & Slate Roofs – Townhouses + Apartment Block