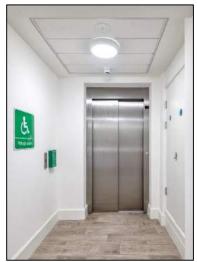

#### **Key Issues**

- Extensive demolitions, structural opes, piling & enabling works, including temporary façade support further to removal of internal floors.
- Removal of Asbestos, Guano, Toxic Mould & Lead Paint
- Installation of 11 no. new balconies & associated support structures
- Repointing of existing brickwork, lime render & Diathonite Render
- Restoration & reinstatement of original sash windows, selected internal joinery & cast-iron rainwater goods.
- Re-roofing of original slate roof, including new lead-flashings
- Installation of 2 new internal lift cores to existing stairwells
- Repair and replacement of all granite cills and copings.
- Total relandscaping of external courtyard area.
- Installation of new fireproofing, electrics, lighting, drainage, heating & ventilation systems

## Stairwells / Common Areas – Apartment Block