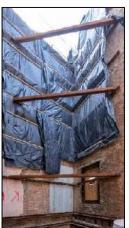

conies & associated support structures
- Repointing of existing brickwork, lime render & Diathonite Render
- Restoration & reinstatement of original sash windows, selected internal joinery & cast-iron rainwater goods.
- Re-roofing of original slate roof, including new lead-flashings
- Installation of 2 new internal lift cores to existing stairwells
- Repair and replacement of all granite cills and copings.
- Total relandscaping of external courtyard area.
- Installation of new fireproofing, electrics, lighting, drainage, heating & ventilation systems



### Commencement on site





















































































## **Demolitions / Temporary Works**







































































































## Refurbishment – Apartment Block















































































































## Stairwells / Common Areas – Apartment Block























































































































# Steel Frame Extension – Apartment Block

































































## New Concrete Roof – Apartment Block















































































# Refurbishment – Townhouses





















































































































## New Timber & Slate Roofs – Townhouses + Apartment Block











































## **