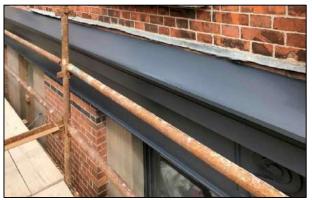

#### **Key Issues**

- Extensive demolitions, structural opes, piling & enabling works, including temporary façade support further to removal of internal floors.
- Removal of Asbestos, Guano, Toxic Mould & Lead Paint
- Installation of 11 no. new balconies & associated support structures
- Repointing of existing brickwork, lime render & Diathonite Render
- Restoration & reinstatement of original sash windows, selected internal joinery & cast-iron rainwater goods.
- Re-roofing of original slate roof, including new lead-flashings
- Installation of 2 new internal lift cores to existing stairwells
- Repair and replacement of all granite cills and copings.
- Total relandscaping of external courtyard area.
- Installation of new fireproofing, electrics, lighting, drainage, heating & ventilation systems

## New Timber & Slate Roofs – Townhouses + Apartment Block