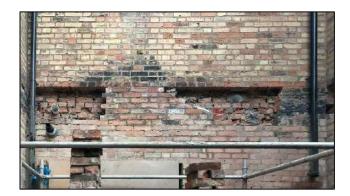

## **Demolitions / Temporary Works**

#### **Key Issues**

- Extensive demolitions, structural opes, piling & enabling works, including temporary façade support further to removal of internal floors.
- Removal of Asbestos, Guano, Toxic Mould & Lead Paint
- Installation of 11 no. new balconies & associated support structures
- Repointing of existing brickwork, lime render & Diathonite Render
- Restoration & reinstatement of original sash windows, selected internal joinery & cast-iron rainwater goods.
- Re-roofing of original slate roof, including new lead-flashings
- Installation of 2 new internal lift cores to existing stairwells
- Repair and replacement of all granite cills and copings.
- Total relandscaping of external courtyard area.
- Installation of new fireproofing, electrics, lighting, drainage, heating & ventilation systems