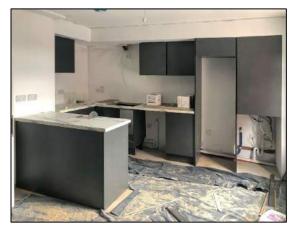

of original sash windows, selected internal joinery & cast-iron rainwater goods.
- Re-roofing of original slate roof, including new lead-flashings
- Installation of 2 new internal lift cores to existing stairwells
- Repair and replacement of all granite cills and copings.
- Total relandscaping of external courtyard area.
- Installation of new fireproofing, electrics, lighting, drainage, heating & ventilation systems



### Commencement on site





















































































## **Demolitions / Temporary Works**







































































































## Refurbishment – Apartment Block















































































































## Stairwells / Common Areas – Apartment Block























































































































# Steel Frame Extension – Apartment Block

































































## New Concrete Roof – Apartment Block















































































# Refurbishment – Townhouses





















































































































## New Timber & Slate Roofs – Townhouses + Apartment Block











































## **Balconies**

























































# Refurbishment of Original Shopfront

























###