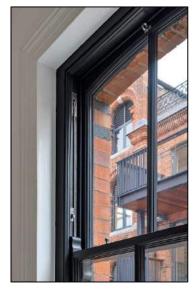

#### **Key Issues**

- Extensive demolitions, structural opes, piling & enabling works, including temporary façade support further to removal of internal floors.
- Removal of Asbestos, Guano, Toxic Mould & Lead Paint
- Installation of 11 no. new balconies & associated support structures
- Repointing of existing brickwork, lime render & Diathonite Render
- Restoration & reinstatement of original sash windows, selected internal joinery & cast-iron rainwater goods.
- Re-roofing of original slate roof, including new lead-flashings
- Installation of 2 new internal lift cores to existing stairwells
- Repair and replacement of all granite cills and copings.
- Total relandscaping of external courtyard area.
- Installation of new fireproofing, electrics, lighting, drainage, heating & ventilation systems