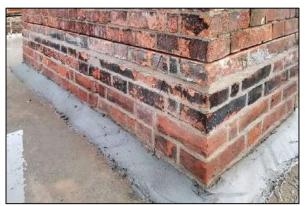

#### **Key Issues**

- Extensive demolitions, structural opes, piling & enabling works, including temporary façade support further to removal of internal floors.
- Removal of Asbestos, Guano, Toxic Mould & Lead Paint
- Installation of 11 no. new balconies & associated support structures
- Repointing of existing brickwork, lime render & Diathonite Render
- Restoration & reinstatement of original sash windows, selected internal joinery & cast-iron rainwater goods.
- Re-roofing of original slate roof, including new lead-flashings
- Installation of 2 new internal lift cores to existing stairwells
- Repair and replacement of all granite cills and copings.
- Total relandscaping of external courtyard area.
- Installation of new fireproofing, electrics, lighting, drainage, heating & ventilation systems

### External Works