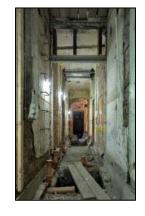

-roofing of original slate roof, including new lead-flashings
- Installation of 2 new internal lift cores to existing stairwells
- Repair and replacement of all granite cills and copings.
- Total relandscaping of external courtyard area.
- Installation of new fireproofing, electrics, lighting, drainage, heating & ventilation systems



### Commencement on site





















































































## **Demolitions / Temporary Works**







































































































## Refurbishment – Apartment Block















































































































## Stairwells / Common Areas – Apartment Block























































































































# Steel Frame Extension – Apartment Block

































































## New Concrete Roof – Apartment Block















































































# Refurbishment – Townhouses





















































































































## New Timber & Slate Roofs – Townhouses + Apartment Block











































## **Balconies**

























































# Refurbishment of Original Shopfront

























### External Works