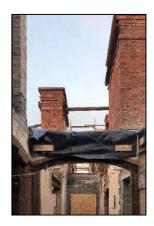

ew balconies & associated support structures
- Repointing of existing brickwork, lime render & Diathonite Render
- Restoration & reinstatement of original sash windows, selected internal joinery & cast-iron rainwater goods.
- Re-roofing of original slate roof, including new lead-flashings
- Installation of 2 new internal lift cores to existing stairwells
- Repair and replacement of all granite cills and copings.
- Total relandscaping of external courtyard area.
- Installation of new fireproofing, electrics, lighting, drainage, heating & ventilation systems



### Commencement on site





















































































## **Demolitions / Temporary Works**







































































































## Refurbishment – Apartment Block















































































































## Stairwells / Common Areas – Apartment Block























































































































# Steel Frame Extension – Apartment Block

































































## New Concrete Roof – Apartment Block















































































# Refurbishment – Townhouses





















































































































## New Timber & Slate Roofs – Townhouses + Apartment Block