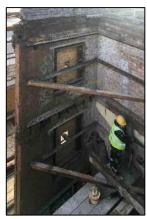

Mould & Lead Paint
- Installation of 11 no. new balconies & associated support structures
- Repointing of existing brickwork, lime render & Diathonite Render
- Restoration & reinstatement of original sash windows, selected internal joinery & cast-iron rainwater goods.
- Re-roofing of original slate roof, including new lead-flashings
- Installation of 2 new internal lift cores to existing stairwells
- Repair and replacement of all granite cills and copings.
- Total relandscaping of external courtyard area.
- Installation of new fireproofing, electrics, lighting, drainage, heating & ventilation systems



### Commencement on site





















































































## **Demolitions / Temporary Works**







































































































## Refurbishment – Apartment Block















































































































## Stairwells / Common Areas – Apartment Block























































































































# Steel Frame Extension – Apartment Block

































































## New Concrete Roof – Apartment Block















































































# Refurbishment – Townhouses





















































































































## New Timber & Slate Roofs – Townhouses + Apartment Bl