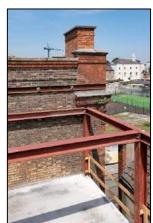

Total relandscaping of external courtyard area.
- Installation of new fireproofing, electrics, lighting, drainage, heating & ventilation systems



### Commencement on site





















































































## **Demolitions / Temporary Works**







































































































## Refurbishment – Apartment Block















































































































## Stairwells / Common Areas – Apartment Block























































































































# Steel Frame Extension – Apartment Block

































































## New Concrete Roof – Apartment Block















































































# Refurbishment – Townhouses





















































































































## New Timber & Slate Roofs – Townhouses + Apartment Block











































## **Balconies**

























































# Refurbishment of Original Shopfront

























### External Works







































































































































































































## Completed Project