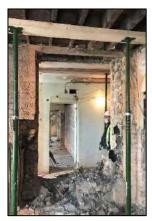

Toxic Mould & Lead Paint
- Installation of 11 no. new balconies & associated support structures
- Repointing of existing brickwork, lime render & Diathonite Render
- Restoration & reinstatement of original sash windows, selected internal joinery & cast-iron rainwater goods.
- Re-roofing of original slate roof, including new lead-flashings
- Installation of 2 new internal lift cores to existing stairwells
- Repair and replacement of all granite cills and copings.
- Total relandscaping of external courtyard area.
- Installation of new fireproofing, electrics, lighting, drainage, heating & ventilation systems



### Commencement on site





















































































## **Demolitions / Temporary Works**







































































































## Refurbishment – Apartment Block















































































































## Stairwells / Common Areas – Apartment Block























































































































# Steel Frame Extension – Apartment Block

































































## New Concrete Roof – Apartment Block















































































# Refurbishment – Townhouses





















































































































## New Timber & Slate Roofs – Townhouses + Apartm