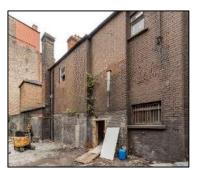

#### Summary

Total refurbishment & extension to Ellis Court, one of the first purpose-built Dublin Corporation flat complexes, constructed in the 1880s. The listed complex comprised a four-storey block & 3 no. terraced two-storey town houses arranged either side of an external courtyard space. The site's context is an extremely busy, constrained inner city site, proximate to the Luas Red Line, requiring extensive traffic management throughout the project's duration.

## **Demolitions / Temporary Works**