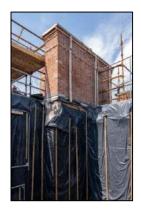

nies & associated support structures
- Repointing of existing brickwork, lime render & Diathonite Render
- Restoration & reinstatement of original sash windows, selected internal joinery & cast-iron rainwater goods.
- Re-roofing of original slate roof, including new lead-flashings
- Installation of 2 new internal lift cores to existing stairwells
- Repair and replacement of all granite cills and copings.
- Total relandscaping of external courtyard area.
- Installation of new fireproofing, electrics, lighting, drainage, heating & ventilation systems



### Commencement on site





















































































## **Demolitions / Temporary Works**







































































































## Refurbishment – Apartment Block















































































































## Stairwells / Common Areas – Apartment Block























































































































# Steel Frame Extension – Apartment Block

































































## New Concrete Roof – Apartment Block















































































# Refurbishment – Townhouses





















































































































## New Timber & Slate Roofs – Townhouses + Apartment Block











































## **Ba