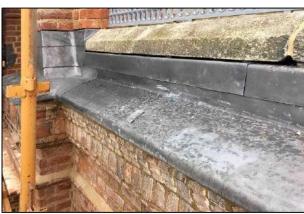

#### **Key Issues**

- Extensive demolitions, structural opes, piling & enabling works, including temporary façade support further to removal of internal floors.
- Removal of Asbestos, Guano, Toxic Mould & Lead Paint
- Installation of 11 no. new balconies & associated support structures
- Repointing of existing brickwork, lime render & Diathonite Render
- Restoration & reinstatement of original sash windows, selected internal joinery & cast-iron rainwater goods.
- Re-roofing of original slate roof, including new lead-flashings
- Installation of 2 new internal lift cores to existing stairwells
- Repair and replacement of all granite cills and copings.
- Total relandscaping of external courtyard area.
- Installation of new fireproofing, electrics, lighting, drainage, heating & ventilation systems

## New Timber & Slate Roofs – Townhouses + Apartment Block