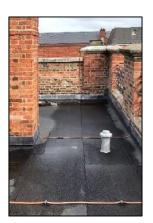

#### **Key Issues**

- Extensive demolitions, structural opes, piling & enabling works, including temporary façade support further to removal of internal floors.
- Removal of Asbestos, Guano, Toxic Mould & Lead Paint
- Installation of 11 no. new balconies & associated support structures
- Repointing of existing brickwork, lime render & Diathonite Render
- Restoration & reinstatement of original sash windows, selected internal joinery & cast-iron rainwater goods.
- Re-roofing of original slate roof, including new lead-flashings
- Installation of 2 new internal lift cores to existing stairwells
- Repair and replacement of all granite cills and copings.
- Total relandscaping of external courtyard area.
- Installation of new fireproofing, electrics, lighting, drainage, heating & ventilation systems

## New Timber & Slate Roofs – Townhouses + Apartment Block