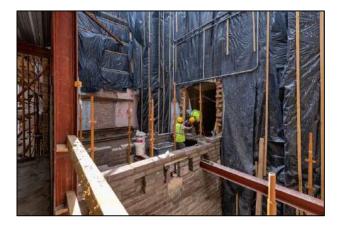

## **Demolitions / Temporary Works**

#### **Key Issues**

- Extensive demolitions, structural opes, piling & enabling works, including temporary façade support further to removal of internal floors.
- Removal of Asbestos, Guano, Toxic Mould & Lead Paint
- Installation of 11 no. new balconies & associated support structures
- Repointing of existing brickwork, lime render & Diathonite Render
- Restoration & reinstatement of original sash windows, selected internal joinery & cast-iron rainwater goods.
- Re-roofing of original slate roof, including new lead-flashings
- Installation of 2 new internal lift cores to existing stairwells
- Repair and replacement of all granite cills and copings.
- Total relandscaping of external courtyard area.
- Installation of new fireproofing, electrics, lighting, drainage, heating & ventilation systems