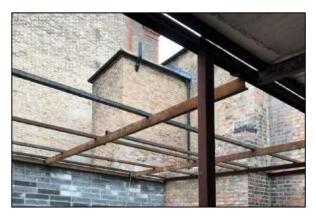

Asbestos, Guano, Toxic Mould & Lead Paint
- Installation of 11 no. new balconies & associated support structures
- Repointing of existing brickwork, lime render & Diathonite Render
- Restoration & reinstatement of original sash windows, selected internal joinery & cast-iron rainwater goods.
- Re-roofing of original slate roof, including new lead-flashings
- Installation of 2 new internal lift cores to existing stairwells
- Repair and replacement of all granite cills and copings.
- Total relandscaping of external courtyard area.
- Installation of new fireproofing, electrics, lighting, drainage, heating & ventilation systems



### Commencement on site





















































































## **Demolitions / Temporary Works**







































































































## Refurbishment – Apartment Block















































































































## Stairwells / Common Areas – Apartment Block























































































































# Steel Frame Extension – Apartment Block

































































## New Concrete Roof – Apartment Block















































































# Refurbishment – Townhouses





















































































































## New Timber & Slate Roofs – Tow