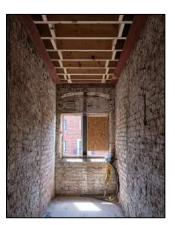

thonite Render
- Restoration & reinstatement of original sash windows, selected internal joinery & cast-iron rainwater goods.
- Re-roofing of original slate roof, including new lead-flashings
- Installation of 2 new internal lift cores to existing stairwells
- Repair and replacement of all granite cills and copings.
- Total relandscaping of external courtyard area.
- Installation of new fireproofing, electrics, lighting, drainage, heating & ventilation systems



### Commencement on site





















































































## **Demolitions / Temporary Works**







































































































## Refurbishment – Apartment Block















































































































## Stairwells / Common Areas – Apartment Block























































































































# Steel Frame Extension – Apartment Block

































































## New Concrete Roof – Apartment Block















































































# Refurbishment – Townhouses





















































































































## New Timber & Slate Roofs – Townhouses + Apartment Block











































## **Balconies**

























































# Refurbishment of Orig