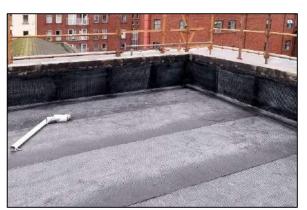

nage, heating & ventilation systems



### Commencement on site





















































































## **Demolitions / Temporary Works**







































































































## Refurbishment – Apartment Block















































































































## Stairwells / Common Areas – Apartment Block























































































































# Steel Frame Extension – Apartment Block

































































## New Concrete Roof – Apartment Block















































































# Refurbishment – Townhouses





















































































































## New Timber & Slate Roofs – Townhouses + Apartment Block











































## **Balconies**

























































# Refurbishment of Original Shopfront

























### External Works







































































































































































































## Completed Project



























































































## Apartment Block