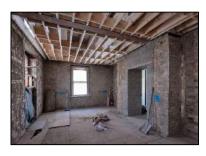

onite Render
- Restoration & reinstatement of original sash windows, selected internal joinery & cast-iron rainwater goods.
- Re-roofing of original slate roof, including new lead-flashings
- Installation of 2 new internal lift cores to existing stairwells
- Repair and replacement of all granite cills and copings.
- Total relandscaping of external courtyard area.
- Installation of new fireproofing, electrics, lighting, drainage, heating & ventilation systems



### Commencement on site





















































































## **Demolitions / Temporary Works**







































































































## Refurbishment – Apartment Block















































































































## Stairwells / Common Areas – Apartment Block























































































































# Steel Frame Extension – Apartment Block

































































## New Concrete Roof – Apartment Block















































































# Refurbishment – Townhouses





















































































































## New Timber & Slate Roofs – Townhouses + Apartment Block











































## **Balconies**

























































# Refurbishment of Origin