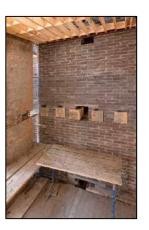

toration & reinstatement of original sash windows, selected internal joinery & cast-iron rainwater goods.
- Re-roofing of original slate roof, including new lead-flashings
- Installation of 2 new internal lift cores to existing stairwells
- Repair and replacement of all granite cills and copings.
- Total relandscaping of external courtyard area.
- Installation of new fireproofing, electrics, lighting, drainage, heating & ventilation systems



### Commencement on site





















































































## **Demolitions / Temporary Works**







































































































## Refurbishment – Apartment Block















































































































## Stairwells / Common Areas – Apartment Block























































































































# Steel Frame Extension – Apartment Block

































































## New Concrete Roof – Apartment Block















































































# Refurbishment – Townhouses





















































































































## New Timber & Slate Roofs – Townhouses + Apartment Block











































## **Balconies**

























































# Refurbishment of Original Shopfront