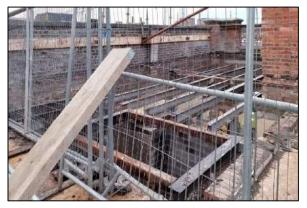

- Installation of 11 no. new balconies & associated support structures
- Repointing of existing brickwork, lime render & Diathonite Render
- Restoration & reinstatement of original sash windows, selected internal joinery & cast-iron rainwater goods.
- Re-roofing of original slate roof, including new lead-flashings
- Installation of 2 new internal lift cores to existing stairwells
- Repair and replacement of all granite cills and copings.
- Total relandscaping of external courtyard area.
- Installation of new fireproofing, electrics, lighting, drainage, heating & ventilation systems



### Commencement on site





















































































## **Demolitions / Temporary Works**







































































































## Refurbishment – Apartment Block















































































































## Stairwells / Common Areas – Apartment Block























































































































# Steel Frame Extension – Apartment Block

































































## New Concrete Roof – Apartment Block















































































# Refurbishment – Townhouses





















































































































## New Timber & Slate Roofs – Townhouses + Apartment Block