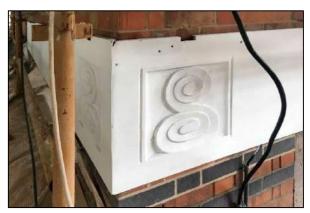

#### **Key Issues**

- Extensive demolitions, structural opes, piling & enabling works, including temporary façade support further to removal of internal floors.
- Removal of Asbestos, Guano, Toxic Mould & Lead Paint
- Installation of 11 no. new balconies & associated support structures
- Repointing of existing brickwork, lime render & Diathonite Render
- Restoration & reinstatement of original sash windows, selected internal joinery & cast-iron rainwater goods.
- Re-roofing of original slate roof, including new lead-flashings
- Installation of 2 new internal lift cores to existing stairwells
- Repair and replacement of all granite cills and copings.
- Total relandscaping of external courtyard area.
- Installation of new fireproofing, electrics, lighting, drainage, heating & ventilation systems