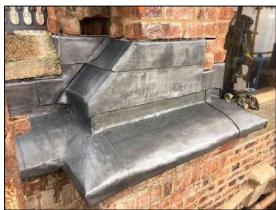

#### **Key Issues**

- Extensive demolitions, structural opes, piling & enabling works, including temporary façade support further to removal of internal floors.
- Removal of Asbestos, Guano, Toxic Mould & Lead Paint
- Installation of 11 no. new balconies & associated support structures
- Repointing of existing brickwork, lime render & Diathonite Render
- Restoration & reinstatement of original sash windows, selected internal joinery & cast-iron rainwater goods.
- Re-roofing of original slate roof, including new lead-flashings
- Installation of 2 new internal lift cores to existing stairwells
- Repair and replacement of all granite cills and copings.
- Total relandscaping of external courtyard area.
- Installation of new fireproofing, electrics, lighting, drainage, heating & ventilation systems

## New Timber & Slate Roofs – Townhouses + Apartment Block