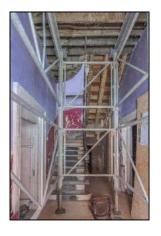

luding temporary façade support further to removal of internal floors.
- Removal of Asbestos, Guano, Toxic Mould & Lead Paint
- Installation of 11 no. new balconies & associated support structures
- Repointing of existing brickwork, lime render & Diathonite Render
- Restoration & reinstatement of original sash windows, selected internal joinery & cast-iron rainwater goods.
- Re-roofing of original slate roof, including new lead-flashings
- Installation of 2 new internal lift cores to existing stairwells
- Repair and replacement of all granite cills and copings.
- Total relandscaping of external courtyard area.
- Installation of new fireproofing, electrics, lighting, drainage, heating & ventilation systems



### Commencement on site





















































































## **Demolitions / Temporary Works**







































































































## Refurbishment – Apartment Block















































































































## Stairwells / Common Areas – Apartment Block























































































































# Steel Frame Extension – Apartment Block

































































## New Concrete Roof – Apartment Block















































































# Refurbishment – Townhouses