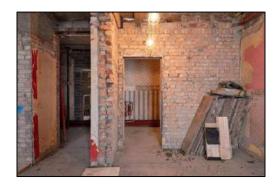

k, lime render & Diathonite Render
- Restoration & reinstatement of original sash windows, selected internal joinery & cast-iron rainwater goods.
- Re-roofing of original slate roof, including new lead-flashings
- Installation of 2 new internal lift cores to existing stairwells
- Repair and replacement of all granite cills and copings.
- Total relandscaping of external courtyard area.
- Installation of new fireproofing, electrics, lighting, drainage, heating & ventilation systems



### Commencement on site





















































































## **Demolitions / Temporary Works**







































































































## Refurbishment – Apartment Block















































































































## Stairwells / Common Areas – Apartment Block























































































































# Steel Frame Extension – Apartment Block

































































## New Concrete Roof – Apartment Block















































































# Refurbishment – Townhouses





















































































































## New Timber & Slate Roofs – Townhouses + Apartment Block











































## **Balconies**

























































# R