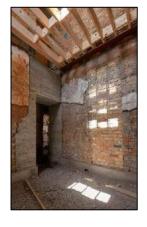

brickwork, lime render & Diathonite Render
- Restoration & reinstatement of original sash windows, selected internal joinery & cast-iron rainwater goods.
- Re-roofing of original slate roof, including new lead-flashings
- Installation of 2 new internal lift cores to existing stairwells
- Repair and replacement of all granite cills and copings.
- Total relandscaping of external courtyard area.
- Installation of new fireproofing, electrics, lighting, drainage, heating & ventilation systems



### Commencement on site





















































































## **Demolitions / Temporary Works**







































































































## Refurbishment – Apartment Block















































































































## Stairwells / Common Areas – Apartment Block























































































































# Steel Frame Extension – Apartment Block

































































## New Concrete Roof – Apartment Block















































































# Refurbishment – Townhouses





















































































































## New Timber & Slate Roofs – Townhouses + Apartment Block











































## **Balconies**