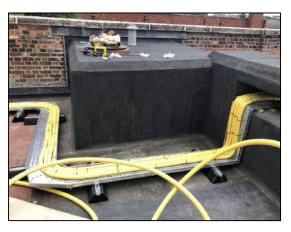

tension – Apartment Block

































































## New Concrete Roof – Apartment Block















































































# Refurbishment – Townhouses





















































































































## New Timber & Slate Roofs – Townhouses + Apartment Block











































## **Balconies**

























































# Refurbishment of Original Shopfront

























### External Works







































































































































































































## Completed Project



























































































## Apartment Block





























































## Townhouses





































































































Minister for Housing, Local Government & Heritage Darragh O'Brien cuts the ribbon at the official opening ceremony, accompanied by Lord Mayor of Dublin Caroline Conroy and members of Tuath Housing