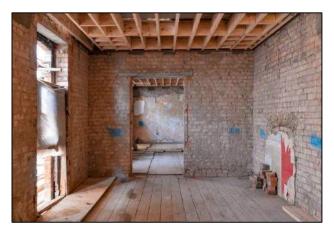

sting brickwork, lime render & Diathonite Render
- Restoration & reinstatement of original sash windows, selected internal joinery & cast-iron rainwater goods.
- Re-roofing of original slate roof, including new lead-flashings
- Installation of 2 new internal lift cores to existing stairwells
- Repair and replacement of all granite cills and copings.
- Total relandscaping of external courtyard area.
- Installation of new fireproofing, electrics, lighting, drainage, heating & ventilation systems



### Commencement on site





















































































## **Demolitions / Temporary Works**







































































































## Refurbishment – Apartment Block















































































































## Stairwells / Common Areas – Apartment Block























































































































# Steel Frame Extension – Apartment Block

































































## New Concrete Roof – Apartment Block















































































# Refurbishment – Townhouses





















































































































## New Timber & Slate Roofs – Townhouses + Apartment Block











































## **Balconies**