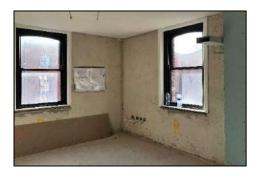

tement of original sash windows, selected internal joinery & cast-iron rainwater goods.
- Re-roofing of original slate roof, including new lead-flashings
- Installation of 2 new internal lift cores to existing stairwells
- Repair and replacement of all granite cills and copings.
- Total relandscaping of external courtyard area.
- Installation of new fireproofing, electrics, lighting, drainage, heating & ventilation systems



### Commencement on site





















































































## **Demolitions / Temporary Works**







































































































## Refurbishment – Apartment Block















































































































## Stairwells / Common Areas – Apartment Block























































































































# Steel Frame Extension – Apartment Block

































































## New Concrete Roof – Apartment Block















































































# Refurbishment – Townhouses





















































































































## New Timber & Slate Roofs – Townhouses + Apartment Block











































## **Balconies**

























































# Refurbishment of Original Shopfront