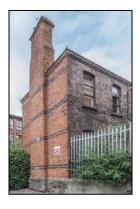

The works consisted of the total refurbishment & extension to the existing four storey block & refurbishment of the 3 no. townhouses to provide six one-bed apartments, thirteen two-bed apartments, two two-bed townhouses & one three-bed townhouse, an ancillary service building & relandscaped courtyard space.

#### **Key Issues**

- Extensive demolitions, structural opes, piling & enabling works, including temporary façade support further to removal of internal floors.
- Removal of Asbestos, Guano, Toxic Mould & Lead Paint
- Installation of 11 no. new balconies & associated support structures
- Repointing of existing brickwork, lime render & Diathonite Render
- Restoration & reinstatement of original sash windows, selected internal joinery & cast-iron rainwater goods.
- Re-roofing of original slate roof, including new lead-flashings
- Installation of 2 new internal lift cores to existing stairwells
- Repair and replacement of all granite cills and copings.
- Total relandscaping of external courtyard area.
- Installation of new fireproofing, electrics, lighting, drainage, heating & ventilation systems