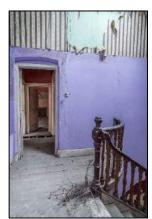

temporary façade support further to removal of internal floors.
- Removal of Asbestos, Guano, Toxic Mould & Lead Paint
- Installation of 11 no. new balconies & associated support structures
- Repointing of existing brickwork, lime render & Diathonite Render
- Restoration & reinstatement of original sash windows, selected internal joinery & cast-iron rainwater goods.
- Re-roofing of original slate roof, including new lead-flashings
- Installation of 2 new internal lift cores to existing stairwells
- Repair and replacement of all granite cills and copings.
- Total relandscaping of external courtyard area.
- Installation of new fireproofing, electrics, lighting, drainage, heating & ventilation systems



### Commencement on site





















































































## **Demolitions / Temporary Works**







































































































## Refurbishment – Apartment Block















































































































## Stairwells / Common Areas – Apartment Block























































































































# Steel Frame Extension – Apartment Block

































































## New Concrete Roof – Apartment Block















































































# Refurbishment – Townhouses