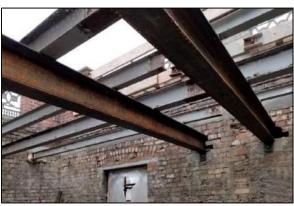

Installation of 11 no. new balconies & associated support structures
- Repointing of existing brickwork, lime render & Diathonite Render
- Restoration & reinstatement of original sash windows, selected internal joinery & cast-iron rainwater goods.
- Re-roofing of original slate roof, including new lead-flashings
- Installation of 2 new internal lift cores to existing stairwells
- Repair and replacement of all granite cills and copings.
- Total relandscaping of external courtyard area.
- Installation of new fireproofing, electrics, lighting, drainage, heating & ventilation systems



### Commencement on site





















































































## **Demolitions / Temporary Works**







































































































## Refurbishment – Apartment Block















































































































## Stairwells / Common Areas – Apartment Block























































































































# Steel Frame Extension – Apartment Block

































































## New Concrete Roof – Apartment Block















































































# Refurbishment – Townhouses





















































































































## New Timber & Slate Roofs – Townhouses + Apartment Block