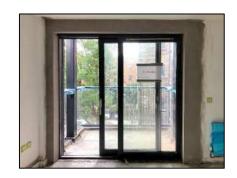

nt of original sash windows, selected internal joinery & cast-iron rainwater goods.
- Re-roofing of original slate roof, including new lead-flashings
- Installation of 2 new internal lift cores to existing stairwells
- Repair and replacement of all granite cills and copings.
- Total relandscaping of external courtyard area.
- Installation of new fireproofing, electrics, lighting, drainage, heating & ventilation systems



### Commencement on site





















































































## **Demolitions / Temporary Works**







































































































## Refurbishment – Apartment Block















































































































## Stairwells / Common Areas – Apartment Block























































































































# Steel Frame Extension – Apartment Block

































































## New Concrete Roof – Apartment Block















































































# Refurbishment – Townhouses





















































































































## New Timber & Slate Roofs – Townhouses + Apartment Block











































## **Balconies**

























































# Refurbishment of Original Shopfront

























##