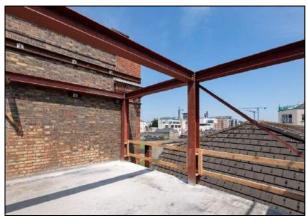

otal relandscaping of external courtyard area.
- Installation of new fireproofing, electrics, lighting, drainage, heating & ventilation systems



### Commencement on site





















































































## **Demolitions / Temporary Works**







































































































## Refurbishment – Apartment Block















































































































## Stairwells / Common Areas – Apartment Block























































































































# Steel Frame Extension – Apartment Block

































































## New Concrete Roof – Apartment Block















































































# Refurbishment – Townhouses





















































































































## New Timber & Slate Roofs – Townhouses + Apartment Block











































## **Balconies**

























































# Refurbishment of Original Shopfront

























### External Works







































































































































































































## Completed Project