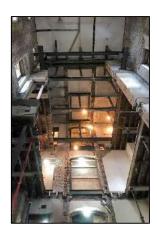

Removal of Asbestos, Guano, Toxic Mould & Lead Paint
- Installation of 11 no. new balconies & associated support structures
- Repointing of existing brickwork, lime render & Diathonite Render
- Restoration & reinstatement of original sash windows, selected internal joinery & cast-iron rainwater goods.
- Re-roofing of original slate roof, including new lead-flashings
- Installation of 2 new internal lift cores to existing stairwells
- Repair and replacement of all granite cills and copings.
- Total relandscaping of external courtyard area.
- Installation of new fireproofing, electrics, lighting, drainage, heating & ventilation systems



### Commencement on site





















































































## **Demolitions / Temporary Works**







































































































## Refurbishment – Apartment Block















































































































## Stairwells / Common Areas – Apartment Block























































































































# Steel Frame Extension – Apartment Block

































































## New Concrete Roof – Apartment Block















































































# Refurbishment – Townhouses





















































































































## New Timber & Slate