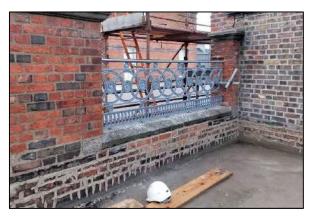

#### **Key Issues**

- Extensive demolitions, structural opes, piling & enabling works, including temporary façade support further to removal of internal floors.
- Removal of Asbestos, Guano, Toxic Mould & Lead Paint
- Installation of 11 no. new balconies & associated support structures
- Repointing of existing brickwork, lime render & Diathonite Render
- Restoration & reinstatement of original sash windows, selected internal joinery & cast-iron rainwater goods.
- Re-roofing of original slate roof, including new lead-flashings
- Installation of 2 new internal lift cores to existing stairwells
- Repair and replacement of all granite cills and copings.
- Total relandscaping of external courtyard area.
- Installation of new fireproofing, electrics, lighting, drainage, heating & ventilation systems

### External Works