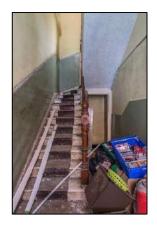

porary façade support further to removal of internal floors.
- Removal of Asbestos, Guano, Toxic Mould & Lead Paint
- Installation of 11 no. new balconies & associated support structures
- Repointing of existing brickwork, lime render & Diathonite Render
- Restoration & reinstatement of original sash windows, selected internal joinery & cast-iron rainwater goods.
- Re-roofing of original slate roof, including new lead-flashings
- Installation of 2 new internal lift cores to existing stairwells
- Repair and replacement of all granite cills and copings.
- Total relandscaping of external courtyard area.
- Installation of new fireproofing, electrics, lighting, drainage, heating & ventilation systems



### Commencement on site





















































































## **Demolitions / Temporary Works**







































































































## Refurbishment – Apartment Block















































































































## Stairwells / Common Areas – Apartment Block























































































































# Steel Frame Extension – Apartment Block

































































## New Concrete Roof – Apartment Block















































































# Refurbishment – Townhouses