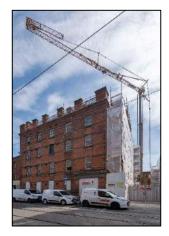

ing of existing brickwork, lime render & Diathonite Render
- Restoration & reinstatement of original sash windows, selected internal joinery & cast-iron rainwater goods.
- Re-roofing of original slate roof, including new lead-flashings
- Installation of 2 new internal lift cores to existing stairwells
- Repair and replacement of all granite cills and copings.
- Total relandscaping of external courtyard area.
- Installation of new fireproofing, electrics, lighting, drainage, heating & ventilation systems



### Commencement on site





















































































## **Demolitions / Temporary Works**







































































































## Refurbishment – Apartment Block















































































































## Stairwells / Common Areas – Apartment Block























































































































# Steel Frame Extension – Apartment Block

































































## New Concrete Roof – Apartment Block















































































# Refurbishment – Townhouses





















































































































## New Timber & Slate Roofs – Townhouses + Apartment Block











































## **Balconies**