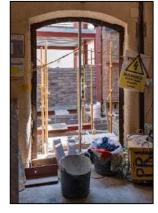

estoration & reinstatement of original sash windows, selected internal joinery & cast-iron rainwater goods.
- Re-roofing of original slate roof, including new lead-flashings
- Installation of 2 new internal lift cores to existing stairwells
- Repair and replacement of all granite cills and copings.
- Total relandscaping of external courtyard area.
- Installation of new fireproofing, electrics, lighting, drainage, heating & ventilation systems



### Commencement on site





















































































## **Demolitions / Temporary Works**







































































































## Refurbishment – Apartment Block















































































































## Stairwells / Common Areas – Apartment Block























































































































# Steel Frame Extension – Apartment Block

































































## New Concrete Roof – Apartment Block















































































# Refurbishment – Townhouses





















































































































## New Timber & Slate Roofs – Townhouses + Apartment Block











































## **Balconies**

























































# Refurbishment of Original Shopfront