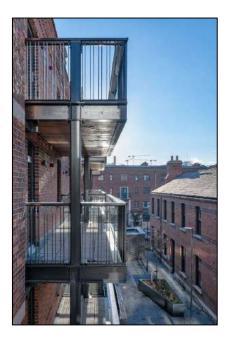

## **Balconies**

#### **Key Issues**

- Extensive demolitions, structural opes, piling & enabling works, including temporary façade support further to removal of internal floors.
- Removal of Asbestos, Guano, Toxic Mould & Lead Paint
- Installation of 11 no. new balconies & associated support structures
- Repointing of existing brickwork, lime render & Diathonite Render
- Restoration & reinstatement of original sash windows, selected internal joinery & cast-iron rainwater goods.
- Re-roofing of original slate roof, including new lead-flashings
- Installation of 2 new internal lift cores to existing stairwells
- Repair and replacement of all granite cills and copings.
- Total relandscaping of external courtyard area.
- Installation of new fireproofing, electrics, lighting, drainage, heating & ventilation systems