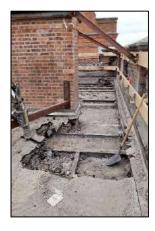

ld & Lead Paint
- Installation of 11 no. new balconies & associated support structures
- Repointing of existing brickwork, lime render & Diathonite Render
- Restoration & reinstatement of original sash windows, selected internal joinery & cast-iron rainwater goods.
- Re-roofing of original slate roof, including new lead-flashings
- Installation of 2 new internal lift cores to existing stairwells
- Repair and replacement of all granite cills and copings.
- Total relandscaping of external courtyard area.
- Installation of new fireproofing, electrics, lighting, drainage, heating & ventilation systems



### Commencement on site





















































































## **Demolitions / Temporary Works**







































































































## Refurbishment – Apartment Block















































































































## Stairwells / Common Areas – Apartment Block























































































































# Steel Frame Extension – Apartment Block

































































## New Concrete Roof – Apartment Block















































































# Refurbishment – Townhouses





















































































































## New Timber & Slate Roofs – Townhouses + Apartment Block