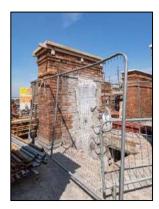

es & associated support structures
- Repointing of existing brickwork, lime render & Diathonite Render
- Restoration & reinstatement of original sash windows, selected internal joinery & cast-iron rainwater goods.
- Re-roofing of original slate roof, including new lead-flashings
- Installation of 2 new internal lift cores to existing stairwells
- Repair and replacement of all granite cills and copings.
- Total relandscaping of external courtyard area.
- Installation of new fireproofing, electrics, lighting, drainage, heating & ventilation systems



### Commencement on site





















































































## **Demolitions / Temporary Works**







































































































## Refurbishment – Apartment Block















































































































## Stairwells / Common Areas – Apartment Block























































































































# Steel Frame Extension – Apartment Block

































































## New Concrete Roof – Apartment Block















































































# Refurbishment – Townhouses





















































































































## New Timber & Slate Roofs – Townhouses + Apartment Block











































## **Balc