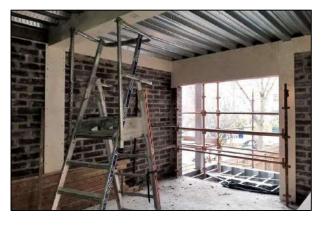

dscaping of external courtyard area.
- Installation of new fireproofing, electrics, lighting, drainage, heating & ventilation systems



### Commencement on site





















































































## **Demolitions / Temporary Works**







































































































## Refurbishment – Apartment Block















































































































## Stairwells / Common Areas – Apartment Block























































































































# Steel Frame Extension – Apartment Block

































































## New Concrete Roof – Apartment Block















































































# Refurbishment – Townhouses





















































































































## New Timber & Slate Roofs – Townhouses + Apartment Block











































## **Balconies**

























































# Refurbishment of Original Shopfront

























### External Works







































































































































































































## Completed Project