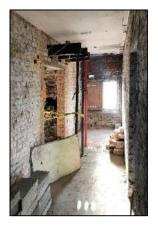

Guano, Toxic Mould & Lead Paint
- Installation of 11 no. new balconies & associated support structures
- Repointing of existing brickwork, lime render & Diathonite Render
- Restoration & reinstatement of original sash windows, selected internal joinery & cast-iron rainwater goods.
- Re-roofing of original slate roof, including new lead-flashings
- Installation of 2 new internal lift cores to existing stairwells
- Repair and replacement of all granite cills and copings.
- Total relandscaping of external courtyard area.
- Installation of new fireproofing, electrics, lighting, drainage, heating & ventilation systems



### Commencement on site





















































































## **Demolitions / Temporary Works**







































































































## Refurbishment – Apartment Block















































































































## Stairwells / Common Areas – Apartment Block























































































































# Steel Frame Extension – Apartment Block

































































## New Concrete Roof – Apartment Block















































































# Refurbishment – Townhouses





















































































































## New Timber & Slate Roofs – Townhouses +