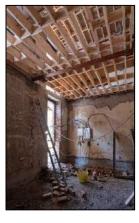

& Diathonite Render
- Restoration & reinstatement of original sash windows, selected internal joinery & cast-iron rainwater goods.
- Re-roofing of original slate roof, including new lead-flashings
- Installation of 2 new internal lift cores to existing stairwells
- Repair and replacement of all granite cills and copings.
- Total relandscaping of external courtyard area.
- Installation of new fireproofing, electrics, lighting, drainage, heating & ventilation systems



### Commencement on site





















































































## **Demolitions / Temporary Works**







































































































## Refurbishment – Apartment Block















































































































## Stairwells / Common Areas – Apartment Block























































































































# Steel Frame Extension – Apartment Block

































































## New Concrete Roof – Apartment Block















































































# Refurbishment – Townhouses





















































































































## New Timber & Slate Roofs – Townhouses + Apartment Block











































## **Balconies**

























































# Refurbishment o