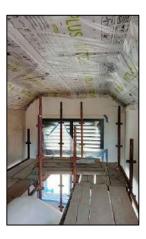

flashings
- Installation of 2 new internal lift cores to existing stairwells
- Repair and replacement of all granite cills and copings.
- Total relandscaping of external courtyard area.
- Installation of new fireproofing, electrics, lighting, drainage, heating & ventilation systems



### Commencement on site





















































































## **Demolitions / Temporary Works**







































































































## Refurbishment – Apartment Block















































































































## Stairwells / Common Areas – Apartment Block























































































































# Steel Frame Extension – Apartment Block

































































## New Concrete Roof – Apartment Block















































































# Refurbishment – Townhouses





















































































































## New Timber & Slate Roofs – Townhouses + Apartment Block











































## **Balconies**

























































# Refurbishment of Original Shopfront

























### External Works