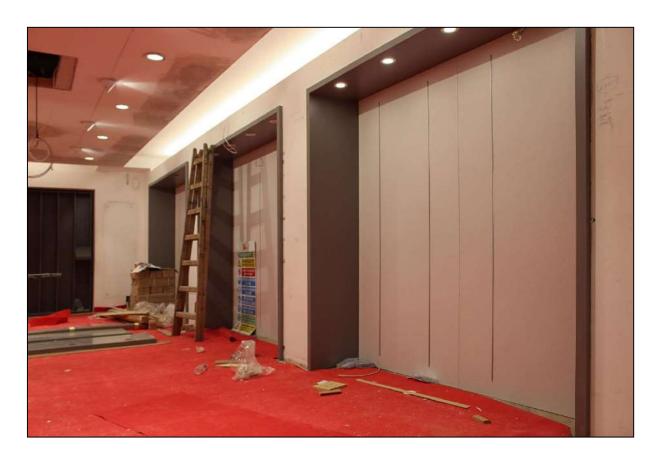

## **Key Issues**

- The site, being in a busy urban centre location, required detailed pedestrian and traffic management plans to ensure safety
- Complete strip out of all existing internal finishes
- Total internal fit-out of Ground Floor retail unit, including new suspended herringbone hardwood timber flooring, clothing display areas, changing rooms and staff areas
- Installation of significant new mechanical and electrical packages.
- Upgrading works to existing shopfront, including the installation of new stone plinth and associated landscaping to front.

New stone plinth required to existing Shopfront

New subfloor to retail area

New partitions to changing rooms

Laying of new herringbone hardwood timber flooring

Protection to new flooring, completion of new storage areas