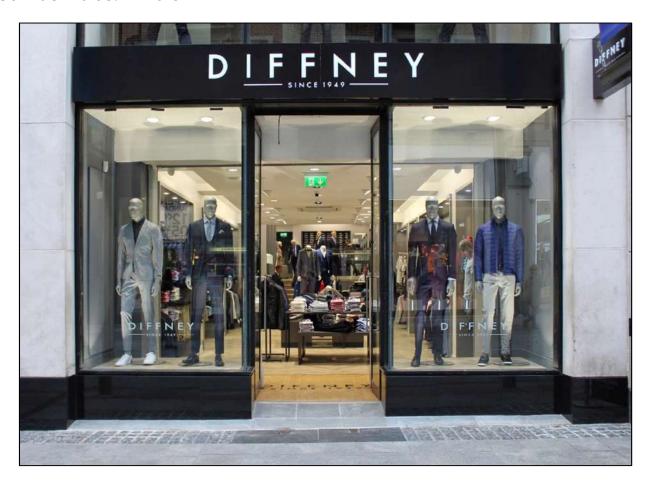

## **Summary**

The project consisted of the complete fit-out of an existing retail unit in Dublin city centre. An extremely tight programme required that the works be completed within a three-week timeframe.

## **Key Issues**

- The site, being in a busy urban centre location, required detailed pedestrian and traffic management plans to ensure safety
- Complete strip out of all existing internal finishes
- Total internal fit-out of Ground Floor retail unit, including new suspended herringbone hardwood timber flooring, clothing display areas, changing rooms and staff areas
- Installation of significant new mechanical and electrical packages.
- Upgrading works to existing shopfront, including the installation of new stone plinth and associated landscaping to front.