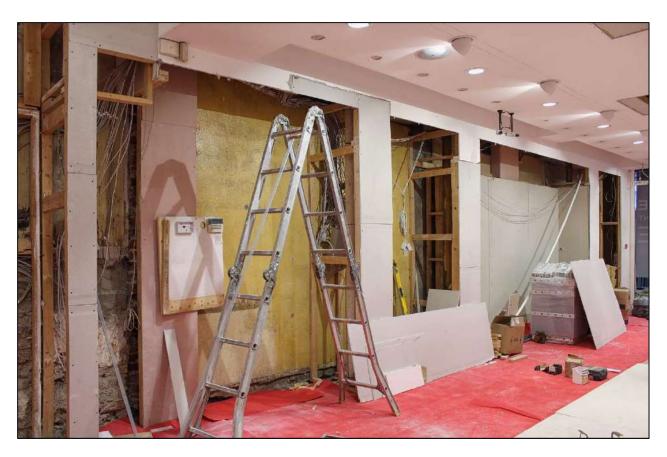

## **Key Issues**

- The site, being in a busy urban centre location, required detailed pedestrian and traffic management plans to ensure safety
- Complete strip out of all existing internal finishes
- Total internal fit-out of Ground Floor retail unit, including new suspended herringbone hardwood timber flooring, clothing display areas, changing rooms and staff areas
- Installation of significant new mechanical and electrical packages.
- Upgrading works to existing shopfront, including the installation of new stone plinth and associated landscaping to front.

New stone plinth required to existing Shopfront

New subfloor to retail area

New partitions to changing rooms

Laying of new herringbone hardwood timber flooring

Protection to new flooring, completion of new storage areas