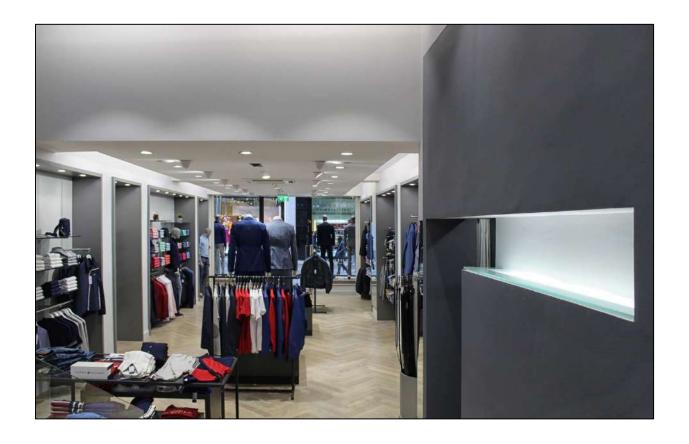

## **Key Issues**

- The site, being in a busy urban centre location, required detailed pedestrian and traffic management plans to ensure safety
- Complete strip out of all existing internal finishes
- Total internal fit-out of Ground Floor retail unit, including new suspended herringbone hardwood timber flooring, clothing display areas, changing rooms and staff areas
- Installation of significant new mechanical and electrical packages.
- Upgrading works to existing shopfront, including the installation of new stone plinth and associated landscaping to front.

New stone plinth required to existing Shopfront

New subfloor to retail area

New partitions to changing rooms

Laying of new herringbone hardwood timber flooring

Protection to new flooring, completion of new storage areas