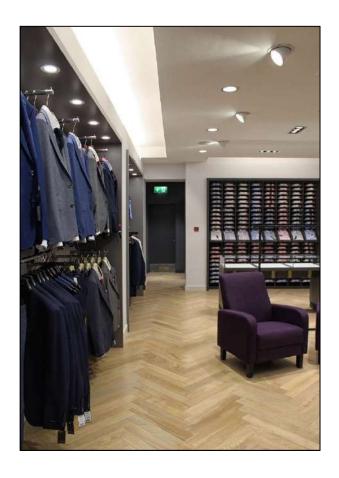

## **Key Issues**

- The site, being in a busy urban centre location, required detailed pedestrian and traffic management plans to ensure safety
- Complete strip out of all existing internal finishes
- Total internal fit-out of Ground Floor retail unit, including new suspended herringbone hardwood timber flooring, clothing display areas, changing rooms and staff areas
- Installation of significant new mechanical and electrical packages.
- Upgrading works to existing shopfront, including the installation of new stone plinth and associated landscaping to front.

New stone plinth required to existing Shopfront

New subfloor to retail area

New partitions to changing rooms

Laying of new herringbone hardwood timber flooring

Protection to new flooring, completion of new storage areas