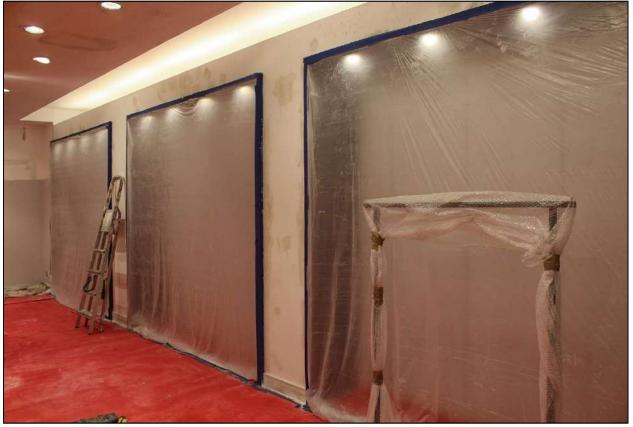

Dust proofing installed to storage areas

Completion of storage areas

New stone plinth to shopfront