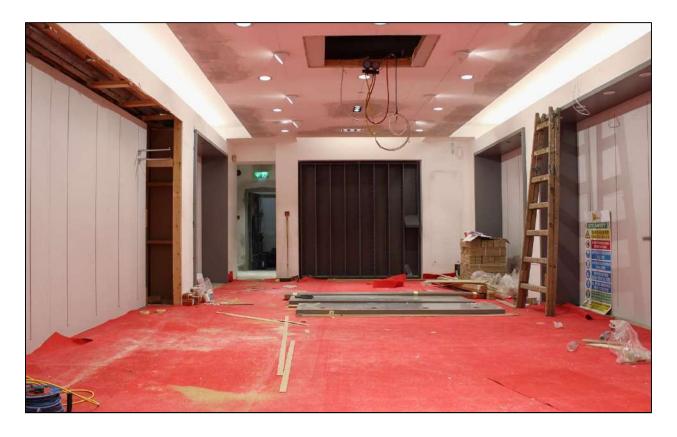

## **Key Issues**

- The site, being in a busy urban centre location, required detailed pedestrian and traffic management plans to ensure safety
- Complete strip out of all existing internal finishes
- Total internal fit-out of Ground Floor retail unit, including new suspended herringbone hardwood timber flooring, clothing display areas, changing rooms and staff areas
- Installation of significant new mechanical and electrical packages.
- Upgrading works to existing shopfront, including the installation of new stone plinth and associated landscaping to front.

New stone plinth required to existing Shopfront

New subfloor to retail area

New partitions to changing rooms

Laying of new herringbone hardwood timber flooring

Protection to new flooring, completion of new storage areas