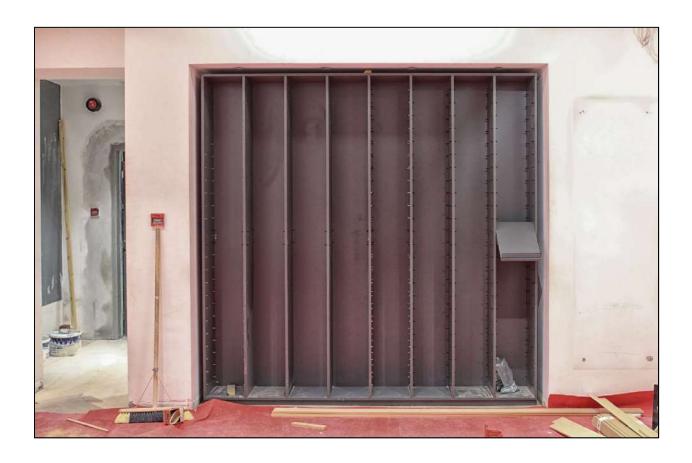

New stone plinth required to existing Shopfront

New subfloor to retail area

New partitions to changing rooms

Laying of new herringbone hardwood timber flooring

Protection to new flooring, completion of new storage areas

Dust proofing installed to storage areas

Completion of storage areas

New stone plinth to shopfront