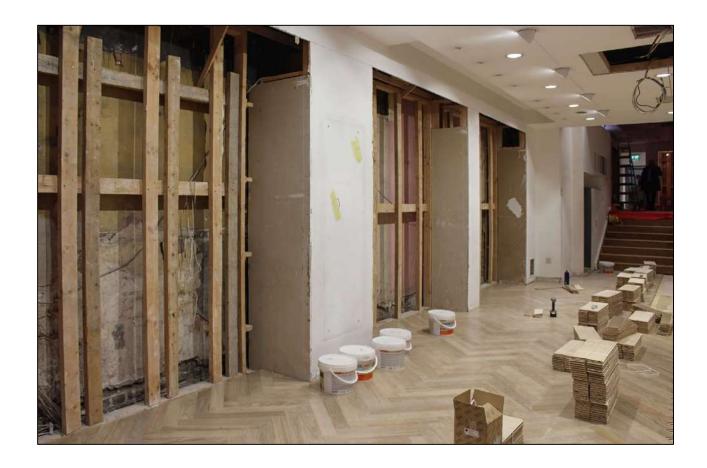

New stone plinth required to existing Shopfront

New subfloor to retail area

New partitions to changing rooms

Laying of new herringbone hardwood timber flooring

Protection to new flooring, completion of new storage areas

Dust proofing installed to storage areas

Completion of storage areas

New stone plinth to shopfront