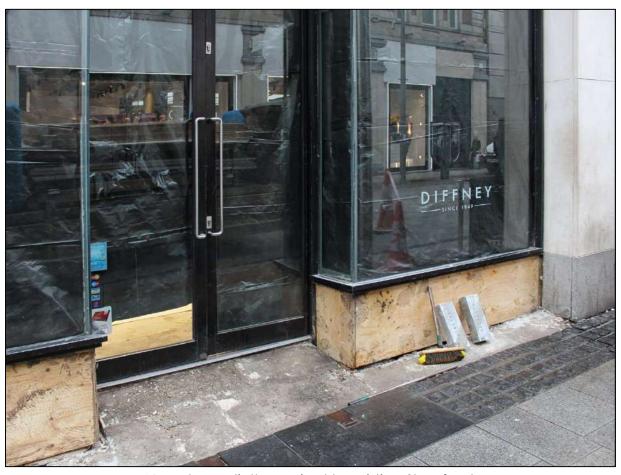

New stone plinth required to existing Shopfront

New subfloor to retail area

New partitions to changing rooms

Laying of new herringbone hardwood timber flooring

Protection to new flooring, completion of new storage areas

Dust proofing installed to storage areas

Completion of storage areas

New stone plinth to shopfront