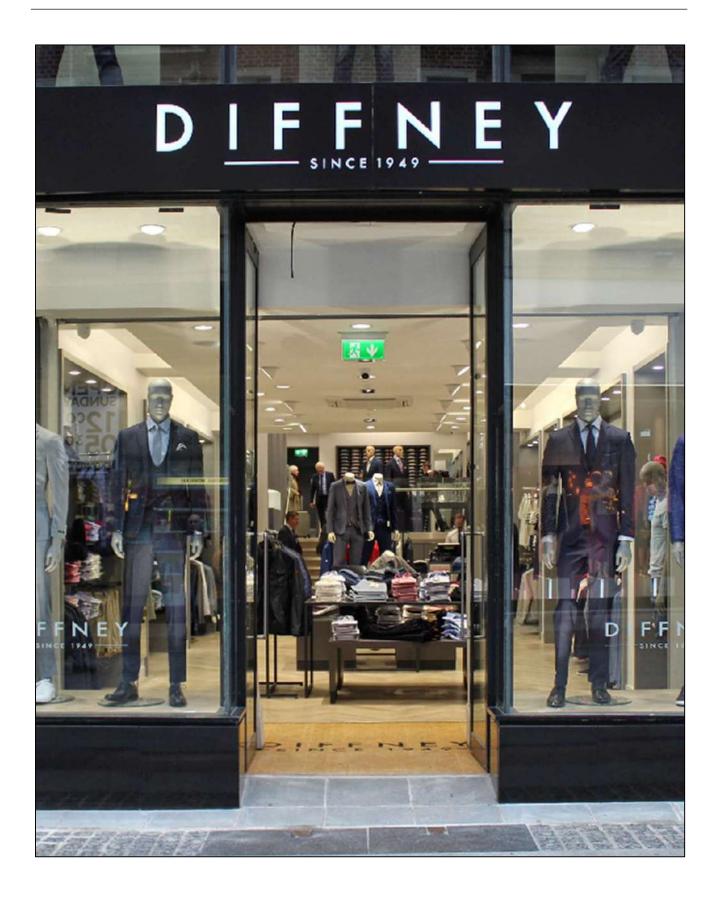

## **Summary**

The project consisted of the complete fit-out of an existing retail unit in Dublin city centre. An extremely tight programme required that the works be completed within a three-week timeframe.

## **Key Issues**

- The site, being in a busy urban centre location, required detailed pedestrian and traffic management plans to ensure safety
- Complete strip out of all existing internal finishes
- Total internal fit-out of Ground Floor retail unit, including new suspended herringbone hardwood timber flooring, clothing display areas, changing rooms and staff areas
- Installation of significant new mechanical and electrical packages.
- Upgrading works to existing shopfront, including the installation of new stone plinth and associated landscaping to front.