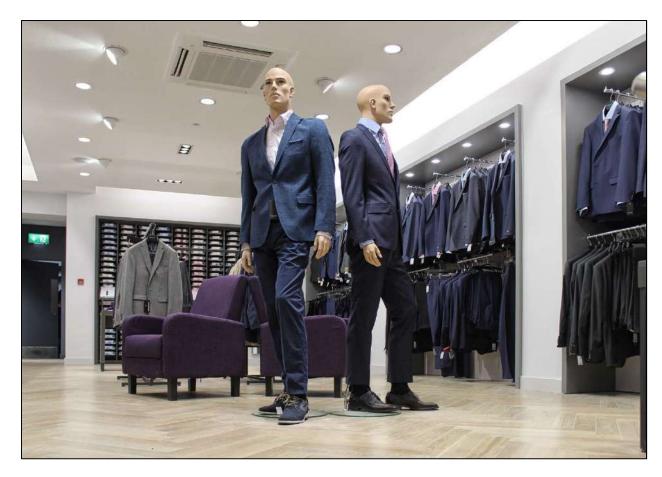

## **Key Issues**

- The site, being in a busy urban centre location, required detailed pedestrian and traffic management plans to ensure safety
- Complete strip out of all existing internal finishes
- Total internal fit-out of Ground Floor retail unit, including new suspended herringbone hardwood timber flooring, clothing display areas, changing rooms and staff areas
- Installation of significant new mechanical and electrical packages.
- Upgrading works to existing shopfront, including the installation of new stone plinth and associated landscaping to front.

New stone plinth required to existing Shopfront

New subfloor to retail area

New partitions to changing rooms

Laying of new herringbone hardwood timber flooring

Protection to new flooring, completion of new storage areas