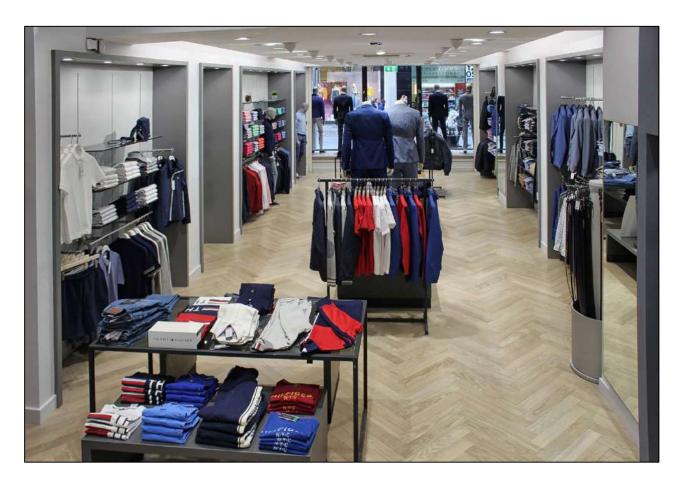

## **Key Issues**

- The site, being in a busy urban centre location, required detailed pedestrian and traffic management plans to ensure safety
- Complete strip out of all existing internal finishes
- Total internal fit-out of Ground Floor retail unit, including new suspended herringbone hardwood timber flooring, clothing display areas, changing rooms and staff areas
- Installation of significant new mechanical and electrical packages.
- Upgrading works to existing shopfront, including the installation of new stone plinth and associated landscaping to front.

New stone plinth required to existing Shopfront

New subfloor to retail area

New partitions to changing rooms

Laying of new herringbone hardwood timber flooring

Protection to new flooring, completion of new storage areas