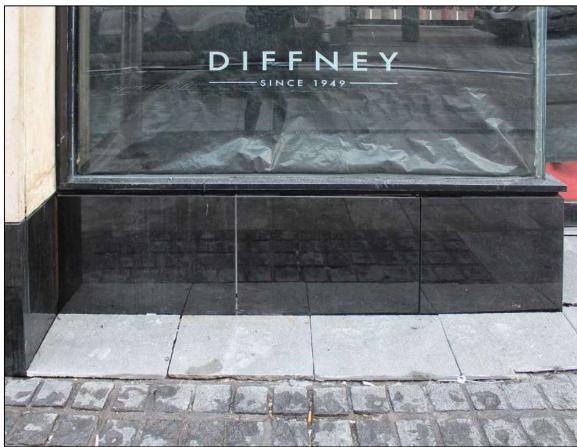

## **Key Issues**

- The site, being in a busy urban centre location, required detailed pedestrian and traffic management plans to ensure safety
- Complete strip out of all existing internal finishes
- Total internal fit-out of Ground Floor retail unit, including new suspended herringbone hardwood timber flooring, clothing display areas, changing rooms and staff areas
- Installation of significant new mechanical and electrical packages.
- Upgrading works to existing shopfront, including the installation of new stone plinth and associated landscaping to front.

New stone plinth required to existing Shopfront

New subfloor to retail area

New partitions to changing rooms

Laying of new herringbone hardwood timber flooring

Protection to new flooring, completion of new storage areas

Dust proofing installed to storage areas

Completion of storage areas

New stone plinth to shopfront