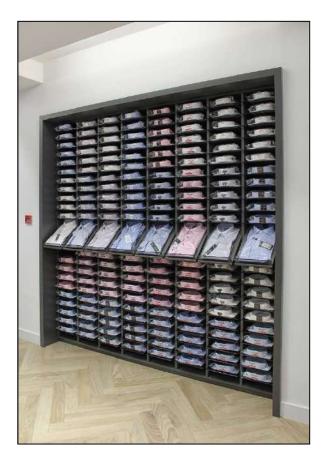

## **Key Issues**

- The site, being in a busy urban centre location, required detailed pedestrian and traffic management plans to ensure safety
- Complete strip out of all existing internal finishes
- Total internal fit-out of Ground Floor retail unit, including new suspended herringbone hardwood timber flooring, clothing display areas, changing rooms and staff areas
- Installation of significant new mechanical and electrical packages.
- Upgrading works to existing shopfront, including the installation of new stone plinth and associated landscaping to front.