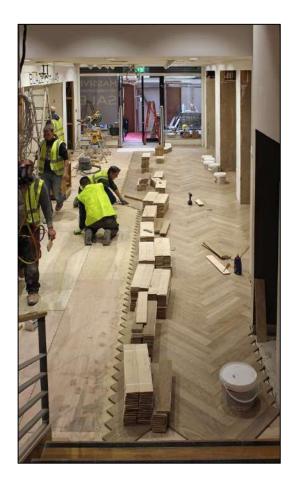

New stone plinth required to existing Shopfront

New subfloor to retail area

New partitions to changing rooms

Laying of new herringbone hardwood timber flooring

Protection to new flooring, completion of new storage areas