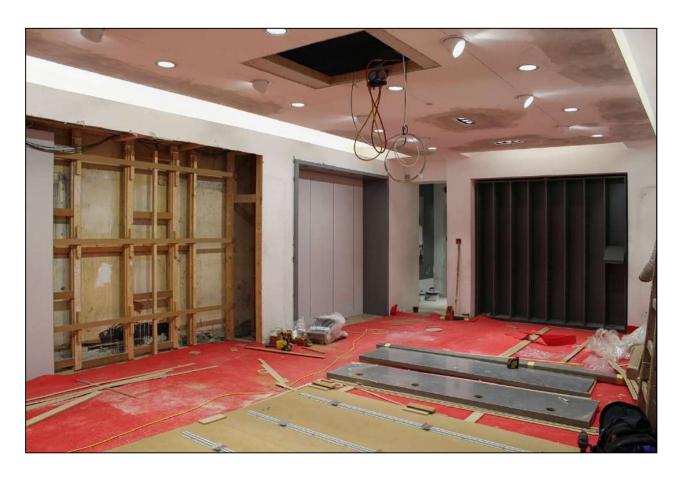

## **Key Issues**

- The site, being in a busy urban centre location, required detailed pedestrian and traffic management plans to ensure safety
- Complete strip out of all existing internal finishes
- Total internal fit-out of Ground Floor retail unit, including new suspended herringbone hardwood timber flooring, clothing display areas, changing rooms and staff areas
- Installation of significant new mechanical and electrical packages.
- Upgrading works to existing shopfront, including the installation of new stone plinth and associated landscaping to front.

New stone plinth required to existing Shopfront

New subfloor to retail area

New partitions to changing rooms

Laying of new herringbone hardwood timber flooring

Protection to new flooring, completion of new storage areas