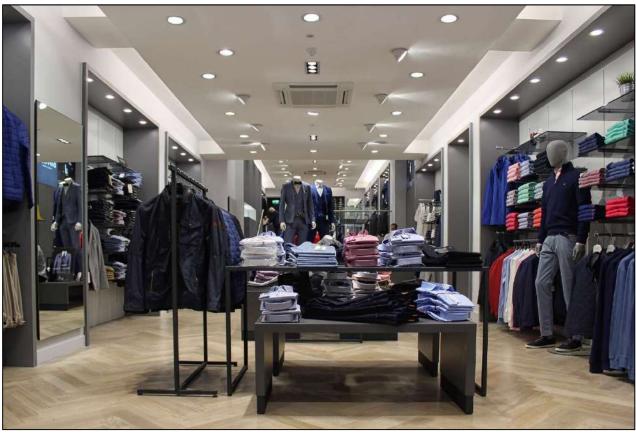

## **Key Issues**

- The site, being in a busy urban centre location, required detailed pedestrian and traffic management plans to ensure safety
- Complete strip out of all existing internal finishes
- Total internal fit-out of Ground Floor retail unit, including new suspended herringbone hardwood timber flooring, clothing display areas, changing rooms and staff areas
- Installation of significant new mechanical and electrical packages.
- Upgrading works to existing shopfront, including the installation of new stone plinth and associated landscaping to front.

New stone plinth required to existing Shopfront

New subfloor to retail area

New partitions to changing rooms

Laying of new herringbone hardwood timber flooring

Protection to new flooring, completion of new storage areas