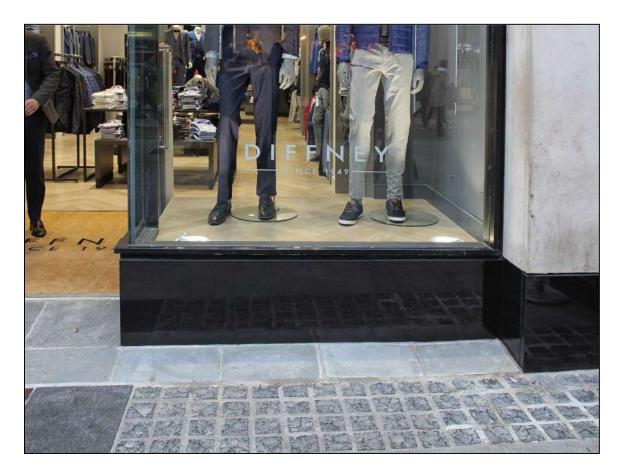

## **Key Issues**

- The site, being in a busy urban centre location, required detailed pedestrian and traffic management plans to ensure safety
- Complete strip out of all existing internal finishes
- Total internal fit-out of Ground Floor retail unit, including new suspended herringbone hardwood timber flooring, clothing display areas, changing rooms and staff areas
- Installation of significant new mechanical and electrical packages.
- Upgrading works to existing shopfront, including the installation of new stone plinth and associated landscaping to front.

New stone plinth required to existing Shopfront

New subfloor to retail area

New partitions to changing rooms

Laying of new herringbone hardwood timber flooring

Protection to new flooring, completion of new storage areas

Dust proofing installed to storage areas

Completion of storage areas

New stone plinth to shopfront