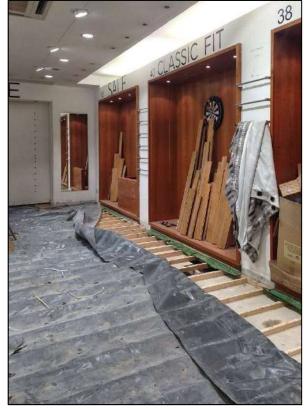

New stone plinth required to existing Shopfront

New subfloor to retail area

New partitions to changing rooms

Laying of new herringbone hardwood timber flooring

Protection to new flooring, completion of new storage areas

Dust proofing installed to storage areas

Completion of storage areas

New stone plinth to shopfront