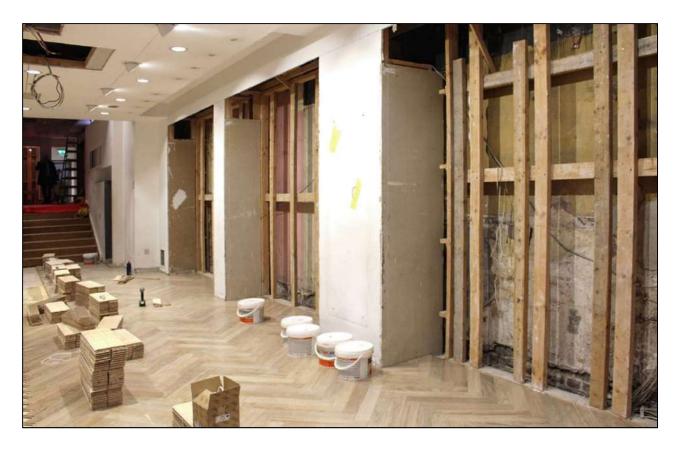

New stone plinth required to existing Shopfront

New subfloor to retail area

New partitions to changing rooms

Laying of new herringbone hardwood timber flooring

Protection to new flooring, completion of new storage areas

Dust proofing installed to storage areas

Completion of storage areas

New stone plinth to shopfront