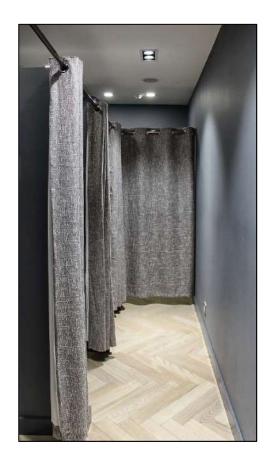

## **Key Issues**

- The site, being in a busy urban centre location, required detailed pedestrian and traffic management plans to ensure safety
- Complete strip out of all existing internal finishes
- Total internal fit-out of Ground Floor retail unit, including new suspended herringbone hardwood timber flooring, clothing display areas, changing rooms and staff areas
- Installation of significant new mechanical and electrical packages.
- Upgrading works to existing shopfront, including the installation of new stone plinth and associated landscaping to front.