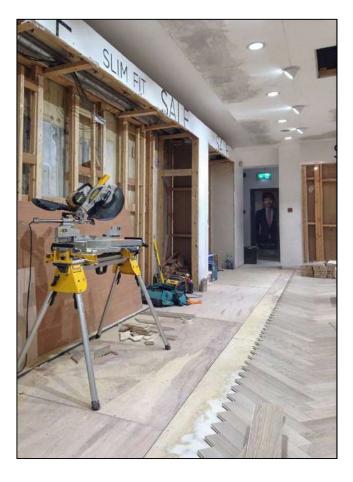

Dust proofing installed to storage areas

Completion of storage areas

New stone plinth to shopfront