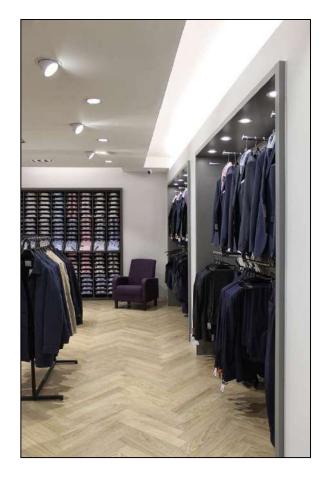

## **Key Issues**

- The site, being in a busy urban centre location, required detailed pedestrian and traffic management plans to ensure safety
- Complete strip out of all existing internal finishes
- Total internal fit-out of Ground Floor retail unit, including new suspended herringbone hardwood timber flooring, clothing display areas, changing rooms and staff areas
- Installation of significant new mechanical and electrical packages.
- Upgrading works to existing shopfront, including the installation of new stone plinth and associated landscaping to front.

New stone plinth required to existing Shopfront

New subfloor to retail area

New partitions to changing rooms

Laying of new herringbone hardwood timber flooring

Protection to new flooring, completion of new storage areas