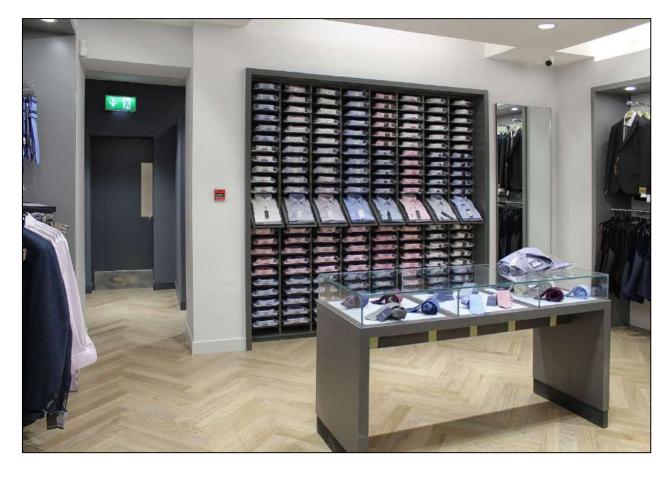

## **Key Issues**

- The site, being in a busy urban centre location, required detailed pedestrian and traffic management plans to ensure safety
- Complete strip out of all existing internal finishes
- Total internal fit-out of Ground Floor retail unit, including new suspended herringbone hardwood timber flooring, clothing display areas, changing rooms and staff areas
- Installation of significant new mechanical and electrical packages.
- Upgrading works to existing shopfront, including the installation of new stone plinth and associated landscaping to front.