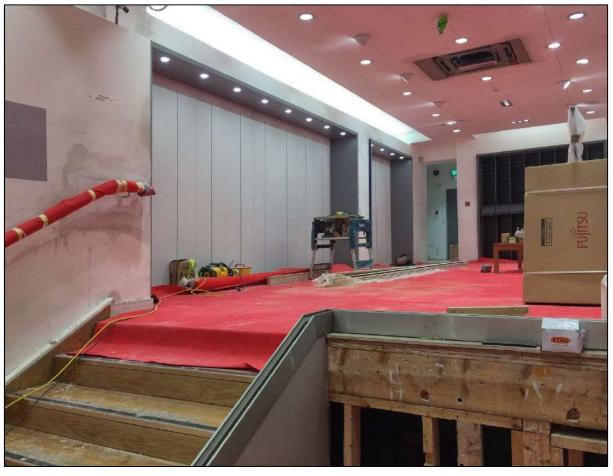

## **Key Issues**

- The site, being in a busy urban centre location, required detailed pedestrian and traffic management plans to ensure safety
- Complete strip out of all existing internal finishes
- Total internal fit-out of Ground Floor retail unit, including new suspended herringbone hardwood timber flooring, clothing display areas, changing rooms and staff areas
- Installation of significant new mechanical and electrical packages.
- Upgrading works to existing shopfront, including the installation of new stone plinth and associated landscaping to front.

New stone plinth required to existing Shopfront

New subfloor to retail area

New partitions to changing rooms

Laying of new herringbone hardwood timber flooring

Protection to new flooring, completion of new storage areas