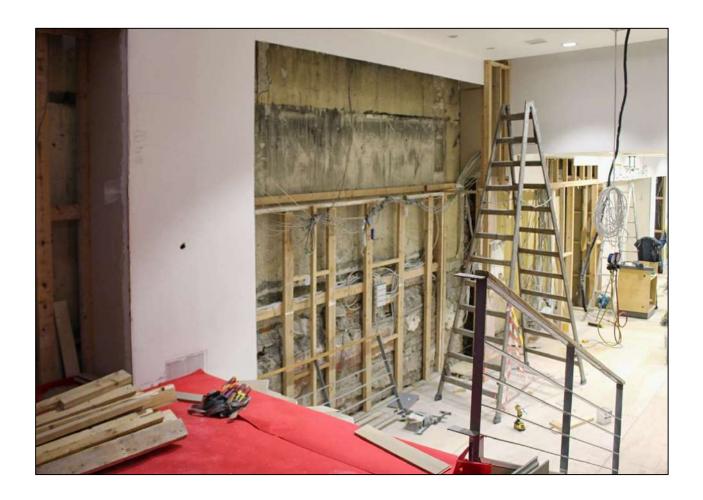

## **Key Issues**

- The site, being in a busy urban centre location, required detailed pedestrian and traffic management plans to ensure safety
- Complete strip out of all existing internal finishes
- Total internal fit-out of Ground Floor retail unit, including new suspended herringbone hardwood timber flooring, clothing display areas, changing rooms and staff areas
- Installation of significant new mechanical and electrical packages.
- Upgrading works to existing shopfront, including the installation of new stone plinth and associated landscaping to front.

New stone plinth required to existing Shopfront

New subfloor to retail area

New partitions to changing rooms

Laying of new herringbone hardwood timber flooring

Protection to new flooring, completion of new storage areas