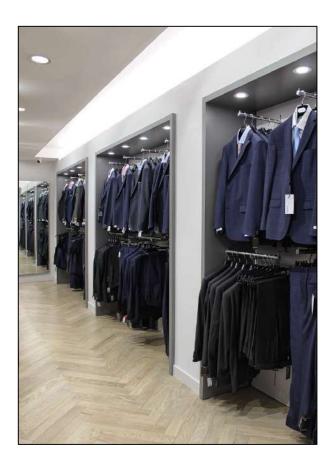

## **Key Issues**

- The site, being in a busy urban centre location, required detailed pedestrian and traffic management plans to ensure safety
- Complete strip out of all existing internal finishes
- Total internal fit-out of Ground Floor retail unit, including new suspended herringbone hardwood timber flooring, clothing display areas, changing rooms and staff areas
- Installation of significant new mechanical and electrical packages.
- Upgrading works to existing shopfront, including the installation of new stone plinth and associated landscaping to front.