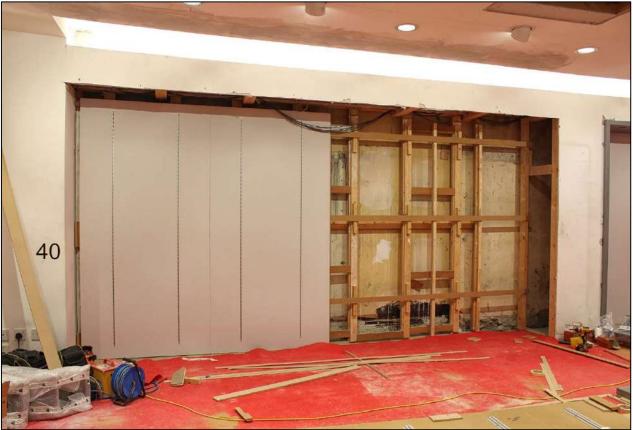

## **Key Issues**

- The site, being in a busy urban centre location, required detailed pedestrian and traffic management plans to ensure safety
- Complete strip out of all existing internal finishes
- Total internal fit-out of Ground Floor retail unit, including new suspended herringbone hardwood timber flooring, clothing display areas, changing rooms and staff areas
- Installation of significant new mechanical and electrical packages.
- Upgrading works to existing shopfront, including the installation of new stone plinth and associated landscaping to front.

New stone plinth required to existing Shopfront

New subfloor to retail area

New partitions to changing rooms

Laying of new herringbone hardwood timber flooring

Protection to new flooring, completion of new storage areas