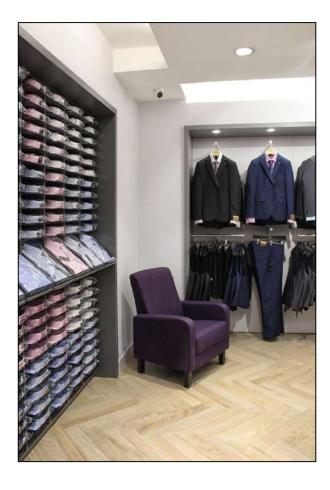

## **Key Issues**

- The site, being in a busy urban centre location, required detailed pedestrian and traffic management plans to ensure safety
- Complete strip out of all existing internal finishes
- Total internal fit-out of Ground Floor retail unit, including new suspended herringbone hardwood timber flooring, clothing display areas, changing rooms and staff areas
- Installation of significant new mechanical and electrical packages.
- Upgrading works to existing shopfront, including the installation of new stone plinth and associated landscaping to front.

New stone plinth required to existing Shopfront

New subfloor to retail area

New partitions to changing rooms

Laying of new herringbone hardwood timber flooring

Protection to new flooring, completion of new storage areas