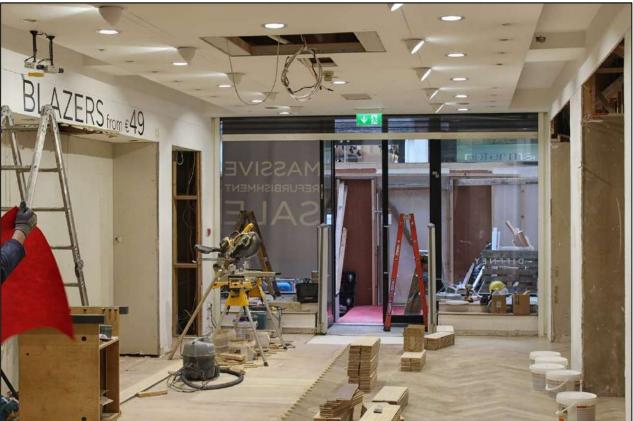

## **Summary**

The project consisted of the complete fit-out of an existing retail unit in Dublin city centre. An extremely tight programme required that the works be completed within a three-week timeframe.

## **Key Issues**

- The site, being in a busy urban centre location, required detailed pedestrian and traffic management plans to ensure safety
- Complete strip out of all existing internal finishes
- Total internal fit-out of Ground Floor retail unit, including new suspended herringbone hardwood timber flooring, clothing display areas, changing rooms and staff areas
- Installation of significant new mechanical and electrical packages.
- Upgrading works to existing shopfront, including the installation of new stone plinth and associated landscaping to front.

New stone plinth required to existing Shopfront

New subfloor to retail area

New partitions to changing rooms

Laying of new herringbone hardwood timber flooring

Protection to new flooring, completion of new storage areas