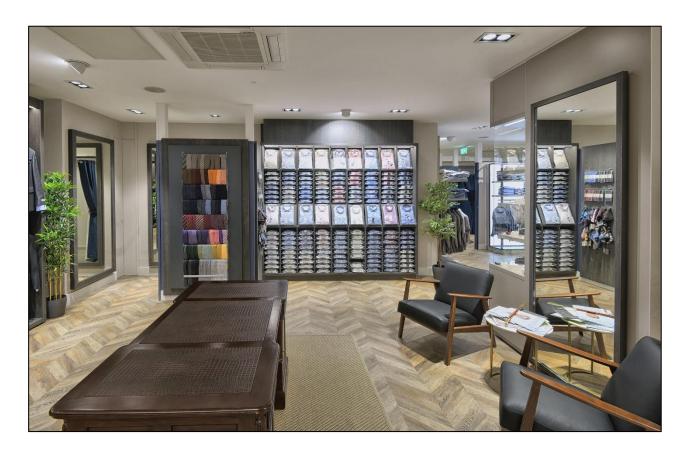

## **Summary**

The project consisted of the total refurbishment and internal fit-out of an existing retail unit in a busy shopping centre in Blackrock, Co. Dublin. The existing unit was entirely refurbished within a 6 week period.

## **Key Issues**

- The site, being centrally located in the middle of a shopping centre undergoing a
  major refurbishment, required detailed pedestrian and traffic management plans
  to ensure safety of both members of the public and various construction staff
  members.
- Complete strip out of all existing internal finishes.
- Total internal fit-out of Ground Floor retail unit, including new flooring, clothing display areas, changing rooms and staff areas
- Installation of significant new mechanical and electrical packages.
- Installation of new windows and shopfront.