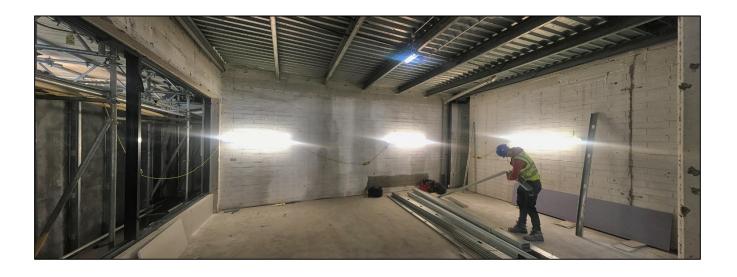

## **Summary**

The project consisted of the total refurbishment and internal fit-out of an existing retail unit in a busy shopping centre in Blackrock, Co. Dublin. The existing unit was entirely refurbished within a 6 week period.

## **Key Issues**

- The site, being centrally located in the middle of a shopping centre undergoing a
  major refurbishment, required detailed pedestrian and traffic management plans
  to ensure safety of both members of the public and various construction staff
  members.
- Complete strip out of all existing internal finishes.
- Total internal fit-out of Ground Floor retail unit, including new flooring, clothing display areas, changing rooms and staff areas
- Installation of significant new mechanical and electrical packages.
- Installation of new windows and shopfront.