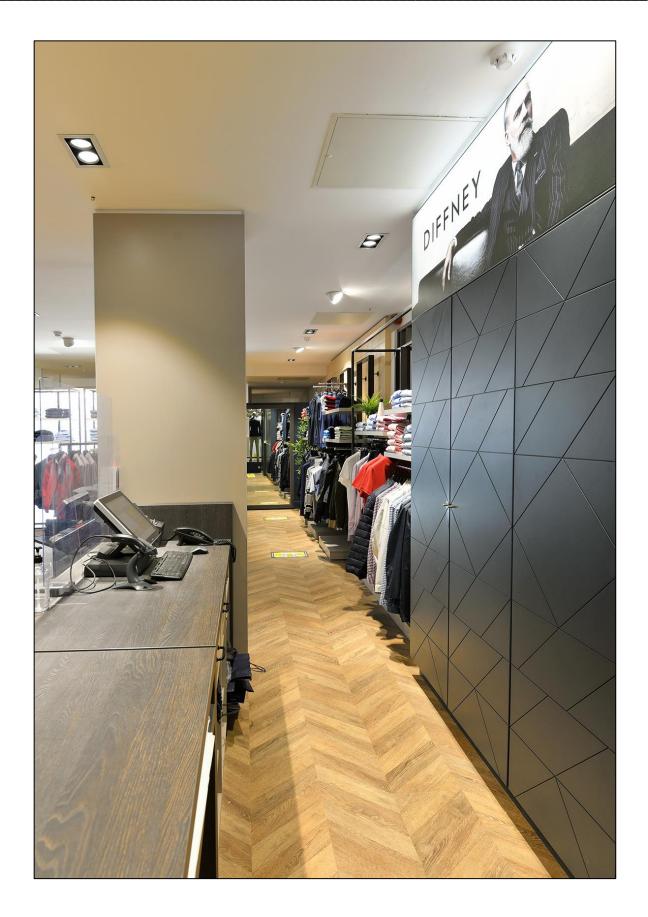

## **Summary**

The project consisted of the total refurbishment and internal fit-out of an existing retail unit in a busy shopping centre in Blackrock, Co. Dublin. The existing unit was entirely refurbished within a 6 week period.

## **Key Issues**

- The site, being centrally located in the middle of a shopping centre undergoing a
  major refurbishment, required detailed pedestrian and traffic management plans
  to ensure safety of both members of the public and various construction staff
  members.
- Complete strip out of all existing internal finishes.
- Total internal fit-out of Ground Floor retail unit, including new flooring, clothing display areas, changing rooms and staff areas
- Installation of significant new mechanical and electrical packages.
- Installation of new windows and shopfront.