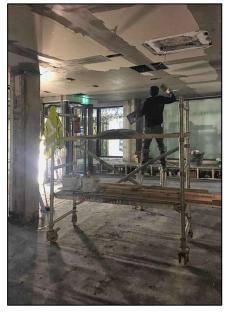

## **Summary**

The project consisted of the total refurbishment and internal fit-out of an existing retail unit in a busy shopping centre in Blackrock, Co. Dublin. The existing unit was entirely refurbished within a 6 week period.

## **Key Issues**

- The site, being centrally located in the middle of a shopping centre undergoing a
  major refurbishment, required detailed pedestrian and traffic management plans
  to ensure safety of both members of the public and various construction staff
  members.
- Complete strip out of all existing internal finishes.
- Total internal fit-out of Ground Floor retail unit, including new flooring, clothing display areas, changing rooms and staff areas
- Installation of significant new mechanical and electrical packages.
- Installation of new windows and shopfront.