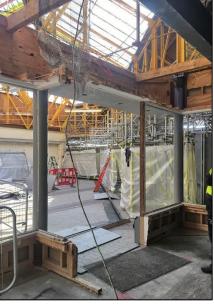

## **Summary**

The project consisted of the total refurbishment and internal fit-out of an existing retail unit in a busy shopping centre in Blackrock, Co. Dublin. The existing unit was entirely refurbished within a 6 week period.

## **Key Issues**

- The site, being centrally located in the middle of a shopping centre undergoing a
  major refurbishment, required detailed pedestrian and traffic management plans
  to ensure safety of both members of the public and various construction staff
  members.
- Complete strip out of all existing internal finishes.
- Total internal fit-out of Ground Floor retail unit, including new flooring, clothing display areas, changing rooms and staff areas
- Installation of significant new mechanical and electrical packages.
- Installation of new windows and shopfront.