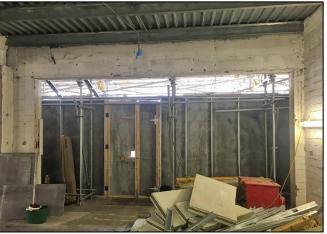

## **Summary**

The project consisted of the total refurbishment and internal fit-out of an existing retail unit in a busy shopping centre in Blackrock, Co. Dublin. The existing unit was entirely refurbished within a 6 week period.

## **Key Issues**

- The site, being centrally located in the middle of a shopping centre undergoing a
  major refurbishment, required detailed pedestrian and traffic management plans
  to ensure safety of both members of the public and various construction staff
  members.
- Complete strip out of all existing internal finishes.
- Total internal fit-out of Ground Floor retail unit, including new flooring, clothing display areas, changing rooms and staff areas
- Installation of significant new mechanical and electrical packages.
- Installation of new windows and shopfront.