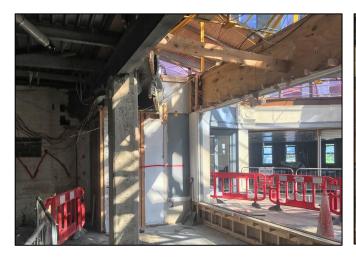

## **Summary**

The project consisted of the total refurbishment and internal fit-out of an existing retail unit in a busy shopping centre in Blackrock, Co. Dublin. The existing unit was entirely refurbished within a 6 week period.

## **Key Issues**

- The site, being centrally located in the middle of a shopping centre undergoing a
  major refurbishment, required detailed pedestrian and traffic management plans
  to ensure safety of both members of the public and various construction staff
  members.
- Complete strip out of all existing internal finishes.
- Total internal fit-out of Ground Floor retail unit, including new flooring, clothing display areas, changing rooms and staff areas
- Installation of significant new mechanical and electrical packages.
- Installation of new windows and shopfront.