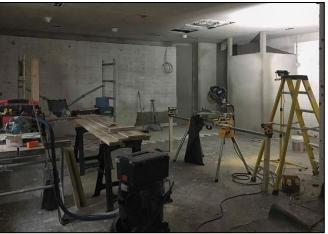

## **Summary**

The project consisted of the total refurbishment and internal fit-out of an existing retail unit in a busy shopping centre in Blackrock, Co. Dublin. The existing unit was entirely refurbished within a 6 week period.

## **Key Issues**

- The site, being centrally located in the middle of a shopping centre undergoing a
  major refurbishment, required detailed pedestrian and traffic management plans
  to ensure safety of both members of the public and various construction staff
  members.
- Complete strip out of all existing internal finishes.
- Total internal fit-out of Ground Floor retail unit, including new flooring, clothing display areas, changing rooms and staff areas
- Installation of significant new mechanical and electrical packages.
- Installation of new windows and shopfront.