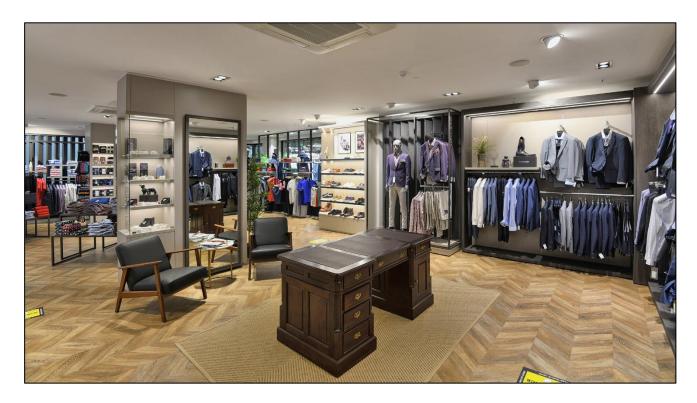

## **Summary**

The project consisted of the total refurbishment and internal fit-out of an existing retail unit in a busy shopping centre in Blackrock, Co. Dublin. The existing unit was entirely refurbished within a 6 week period.

## **Key Issues**

- The site, being centrally located in the middle of a shopping centre undergoing a
  major refurbishment, required detailed pedestrian and traffic management plans
  to ensure safety of both members of the public and various construction staff
  members.
- Complete strip out of all existing internal finishes.
- Total internal fit-out of Ground Floor retail unit, including new flooring, clothing display areas, changing rooms and staff areas
- Installation of significant new mechanical and electrical packages.
- Installation of new windows and shopfront.