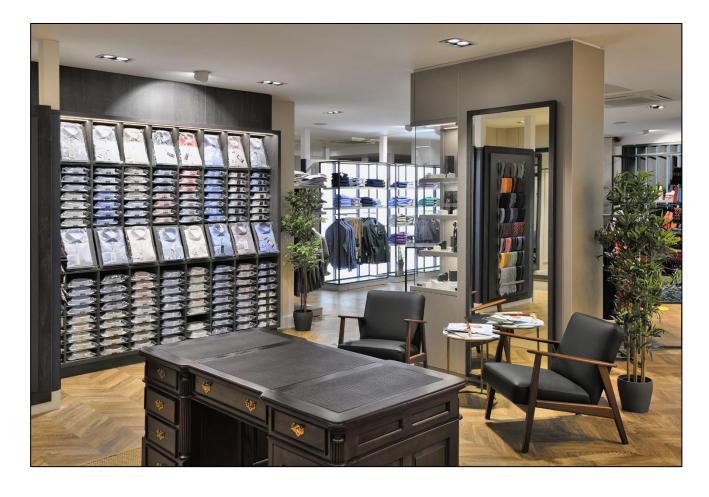

## **Summary**

The project consisted of the total refurbishment and internal fit-out of an existing retail unit in a busy shopping centre in Blackrock, Co. Dublin. The existing unit was entirely refurbished within a 6 week period.

## **Key Issues**

- The site, being centrally located in the middle of a shopping centre undergoing a
  major refurbishment, required detailed pedestrian and traffic management plans
  to ensure safety of both members of the public and various construction staff
  members.
- Complete strip out of all existing internal finishes.
- Total internal fit-out of Ground Floor retail unit, including new flooring, clothing display areas, changing rooms and staff areas
- Installation of significant new mechanical and electrical packages.
- Installation of new windows and shopfront.