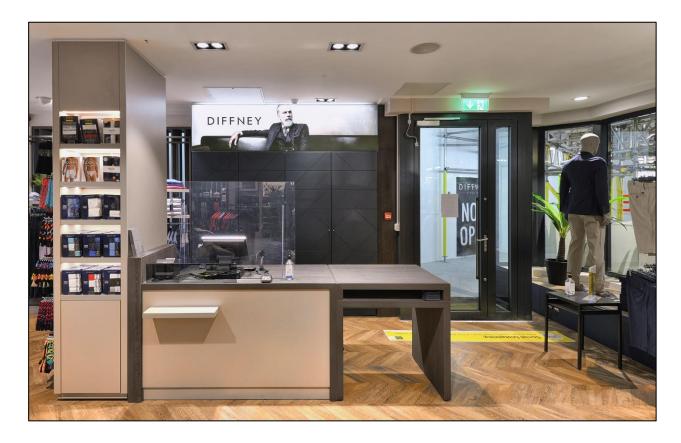

## **Summary**

The project consisted of the total refurbishment and internal fit-out of an existing retail unit in a busy shopping centre in Blackrock, Co. Dublin. The existing unit was entirely refurbished within a 6 week period.

## **Key Issues**

- The site, being centrally located in the middle of a shopping centre undergoing a
  major refurbishment, required detailed pedestrian and traffic management plans
  to ensure safety of both members of the public and various construction staff
  members.
- Complete strip out of all existing internal finishes.
- Total internal fit-out of Ground Floor retail unit, including new flooring, clothing display areas, changing rooms and staff areas
- Installation of significant new mechanical and electrical packages.
- Installation of new windows and shopfront.