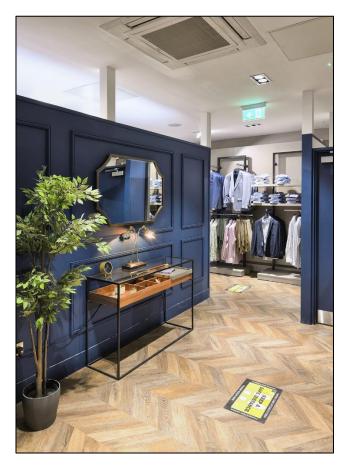

## **Summary**

The project consisted of the total refurbishment and internal fit-out of an existing retail unit in a busy shopping centre in Blackrock, Co. Dublin. The existing unit was entirely refurbished within a 6 week period.

## **Key Issues**

- The site, being centrally located in the middle of a shopping centre undergoing a
  major refurbishment, required detailed pedestrian and traffic management plans
  to ensure safety of both members of the public and various construction staff
  members.
- Complete strip out of all existing internal finishes.
- Total internal fit-out of Ground Floor retail unit, including new flooring, clothing display areas, changing rooms and staff areas
- Installation of significant new mechanical and electrical packages.
- Installation of new windows and shopfront.