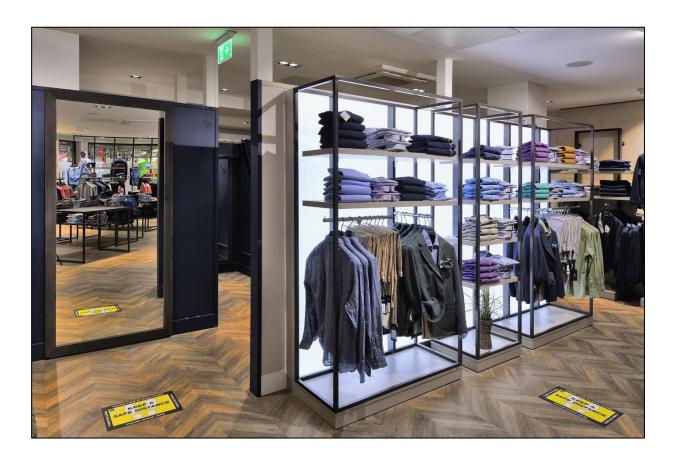

## **Summary**

The project consisted of the total refurbishment and internal fit-out of an existing retail unit in a busy shopping centre in Blackrock, Co. Dublin. The existing unit was entirely refurbished within a 6 week period.

## **Key Issues**

- The site, being centrally located in the middle of a shopping centre undergoing a
  major refurbishment, required detailed pedestrian and traffic management plans
  to ensure safety of both members of the public and various construction staff
  members.
- Complete strip out of all existing internal finishes.
- Total internal fit-out of Ground Floor retail unit, including new flooring, clothing display areas, changing rooms and staff areas
- Installation of significant new mechanical and electrical packages.
- Installation of new windows and shopfront.