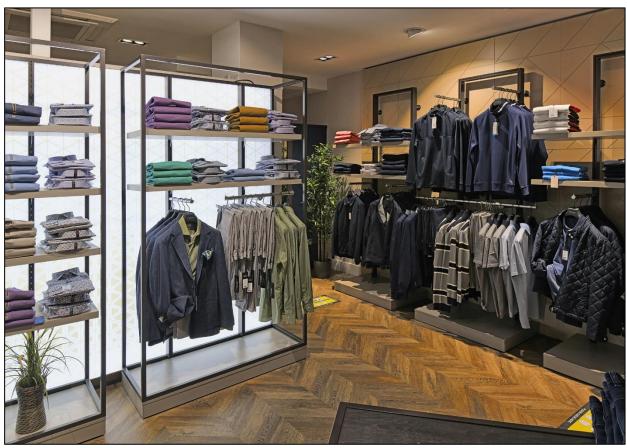

## **Summary**

The project consisted of the total refurbishment and internal fit-out of an existing retail unit in a busy shopping centre in Blackrock, Co. Dublin. The existing unit was entirely refurbished within a 6 week period.

## **Key Issues**

- The site, being centrally located in the middle of a shopping centre undergoing a
  major refurbishment, required detailed pedestrian and traffic management plans
  to ensure safety of both members of the public and various construction staff
  members.
- Complete strip out of all existing internal finishes.
- Total internal fit-out of Ground Floor retail unit, including new flooring, clothing display areas, changing rooms and staff areas
- Installation of significant new mechanical and electrical packages.
- Installation of new windows and shopfront.