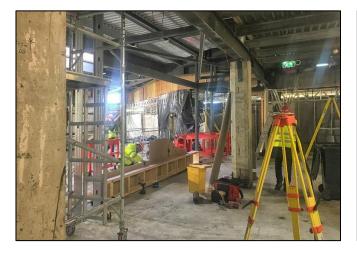

## **Summary**

The project consisted of the total refurbishment and internal fit-out of an existing retail unit in a busy shopping centre in Blackrock, Co. Dublin. The existing unit was entirely refurbished within a 6 week period.

## **Key Issues**

- The site, being centrally located in the middle of a shopping centre undergoing a
  major refurbishment, required detailed pedestrian and traffic management plans
  to ensure safety of both members of the public and various construction staff
  members.
- Complete strip out of all existing internal finishes.
- Total internal fit-out of Ground Floor retail unit, including new flooring, clothing display areas, changing rooms and staff areas
- Installation of significant new mechanical and electrical packages.
- Installation of new windows and shopfront.