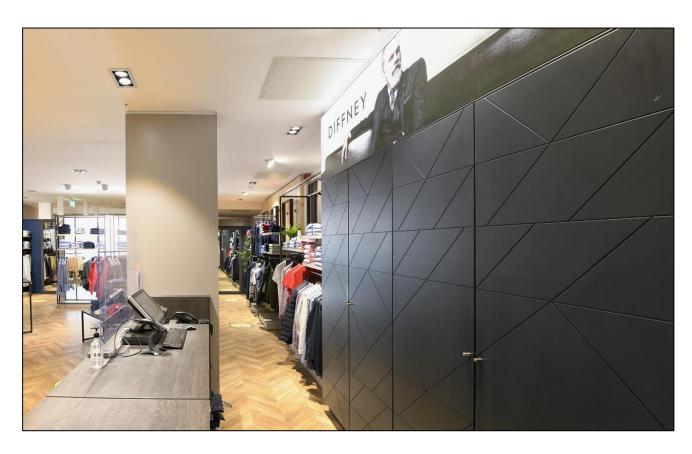

## **Key Issues**

- The site, being centrally located in the middle of a shopping centre undergoing a
  major refurbishment, required detailed pedestrian and traffic management plans
  to ensure safety of both members of the public and various construction staff
  members.
- Complete strip out of all existing internal finishes.
- Total internal fit-out of Ground Floor retail unit, including new flooring, clothing display areas, changing rooms and staff areas
- Installation of significant new mechanical and electrical packages.
- Installation of new windows and shopfront.