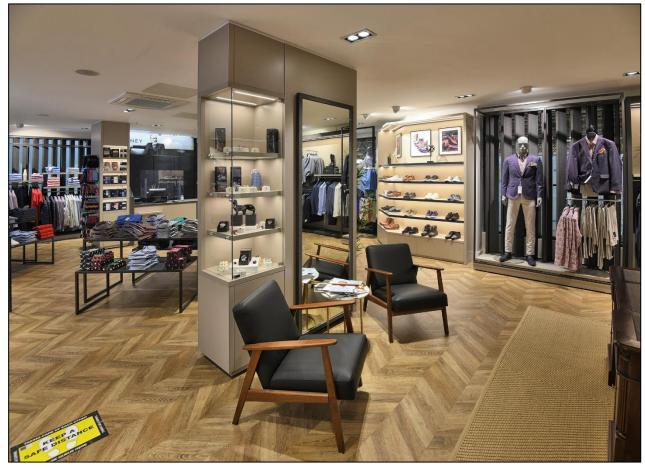

## **Summary**

The project consisted of the total refurbishment and internal fit-out of an existing retail unit in a busy shopping centre in Blackrock, Co. Dublin. The existing unit was entirely refurbished within a 6 week period.

## **Key Issues**

- The site, being centrally located in the middle of a shopping centre undergoing a
  major refurbishment, required detailed pedestrian and traffic management plans
  to ensure safety of both members of the public and various construction staff
  members.
- Complete strip out of all existing internal finishes.
- Total internal fit-out of Ground Floor retail unit, including new flooring, clothing display areas, changing rooms and staff areas
- Installation of significant new mechanical and electrical packages.
- Installation of new windows and shopfront.