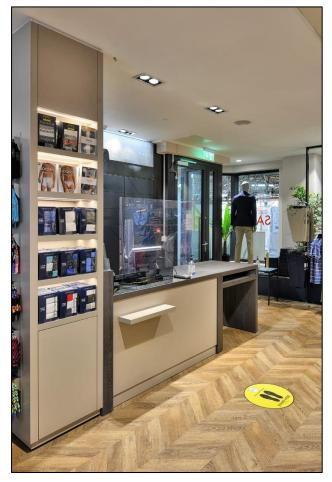

## **Summary**

The project consisted of the total refurbishment and internal fit-out of an existing retail unit in a busy shopping centre in Blackrock, Co. Dublin. The existing unit was entirely refurbished within a 6 week period.

## **Key Issues**

- The site, being centrally located in the middle of a shopping centre undergoing a
  major refurbishment, required detailed pedestrian and traffic management plans
  to ensure safety of both members of the public and various construction staff
  members.
- Complete strip out of all existing internal finishes.
- Total internal fit-out of Ground Floor retail unit, including new flooring, clothing display areas, changing rooms and staff areas
- Installation of significant new mechanical and electrical packages.
- Installation of new windows and shopfront.