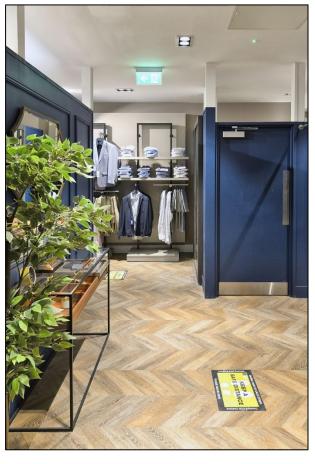

## **Summary**

The project consisted of the total refurbishment and internal fit-out of an existing retail unit in a busy shopping centre in Blackrock, Co. Dublin. The existing unit was entirely refurbished within a 6 week period.

## **Key Issues**

- The site, being centrally located in the middle of a shopping centre undergoing a
  major refurbishment, required detailed pedestrian and traffic management plans
  to ensure safety of both members of the public and various construction staff
  members.
- Complete strip out of all existing internal finishes.
- Total internal fit-out of Ground Floor retail unit, including new flooring, clothing display areas, changing rooms and staff areas
- Installation of significant new mechanical and electrical packages.
- Installation of new windows and shopfront.