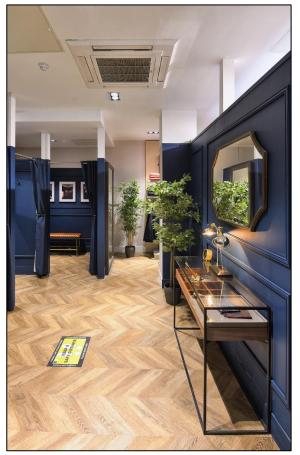

## **Summary**

The project consisted of the total refurbishment and internal fit-out of an existing retail unit in a busy shopping centre in Blackrock, Co. Dublin. The existing unit was entirely refurbished within a 6 week period.

## **Key Issues**

- The site, being centrally located in the middle of a shopping centre undergoing a
  major refurbishment, required detailed pedestrian and traffic management plans
  to ensure safety of both members of the public and various construction staff
  members.
- Complete strip out of all existing internal finishes.
- Total internal fit-out of Ground Floor retail unit, including new flooring, clothing display areas, changing rooms and staff areas
- Installation of significant new mechanical and electrical packages.
- Installation of new windows and shopfront.