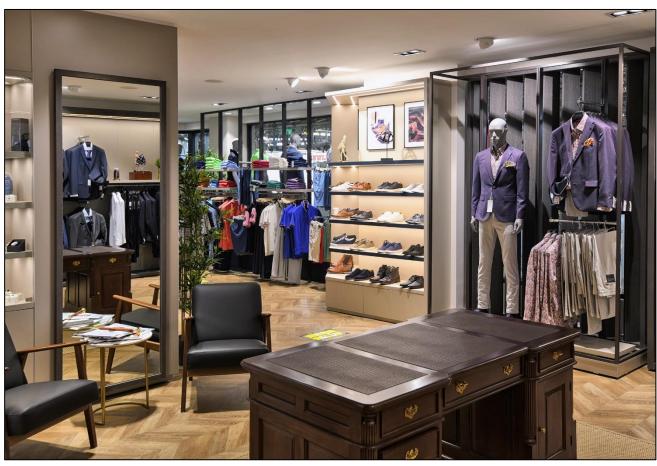

## **Summary**

The project consisted of the total refurbishment and internal fit-out of an existing retail unit in a busy shopping centre in Blackrock, Co. Dublin. The existing unit was entirely refurbished within a 6 week period.

## **Key Issues**

- The site, being centrally located in the middle of a shopping centre undergoing a
  major refurbishment, required detailed pedestrian and traffic management plans
  to ensure safety of both members of the public and various construction staff
  members.
- Complete strip out of all existing internal finishes.
- Total internal fit-out of Ground Floor retail unit, including new flooring, clothing display areas, changing rooms and staff areas
- Installation of significant new mechanical and electrical packages.
- Installation of new windows and shopfront.