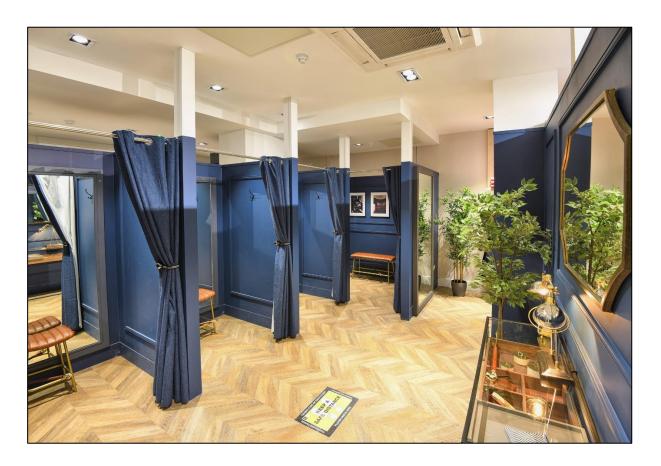

## **Summary**

The project consisted of the total refurbishment and internal fit-out of an existing retail unit in a busy shopping centre in Blackrock, Co. Dublin. The existing unit was entirely refurbished within a 6 week period.

## **Key Issues**

- The site, being centrally located in the middle of a shopping centre undergoing a
  major refurbishment, required detailed pedestrian and traffic management plans
  to ensure safety of both members of the public and various construction staff
  members.
- Complete strip out of all existing internal finishes.
- Total internal fit-out of Ground Floor retail unit, including new flooring, clothing display areas, changing rooms and staff areas
- Installation of significant new mechanical and electrical packages.
- Installation of new windows and shopfront.