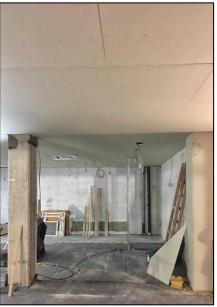

## **Summary**

The project consisted of the total refurbishment and internal fit-out of an existing retail unit in a busy shopping centre in Blackrock, Co. Dublin. The existing unit was entirely refurbished within a 6 week period.

## **Key Issues**

- The site, being centrally located in the middle of a shopping centre undergoing a
  major refurbishment, required detailed pedestrian and traffic management plans
  to ensure safety of both members of the public and various construction staff
  members.
- Complete strip out of all existing internal finishes.
- Total internal fit-out of Ground Floor retail unit, including new flooring, clothing display areas, changing rooms and staff areas
- Installation of significant new mechanical and electrical packages.
- Installation of new windows and shopfront.