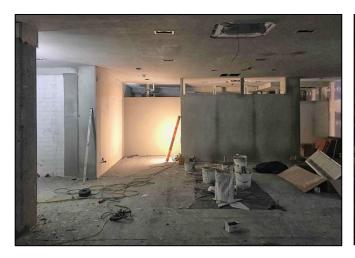

## **Summary**

The project consisted of the total refurbishment and internal fit-out of an existing retail unit in a busy shopping centre in Blackrock, Co. Dublin. The existing unit was entirely refurbished within a 6 week period.

## **Key Issues**

- The site, being centrally located in the middle of a shopping centre undergoing a
  major refurbishment, required detailed pedestrian and traffic management plans
  to ensure safety of both members of the public and various construction staff
  members.
- Complete strip out of all existing internal finishes.
- Total internal fit-out of Ground Floor retail unit, including new flooring, clothing display areas, changing rooms and staff areas
- Installation of significant new mechanical and electrical packages.
- Installation of new windows and shopfront.