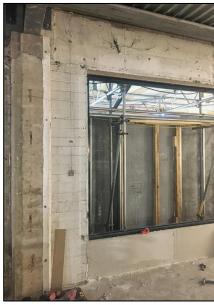

## **Key Issues**

- The site, being centrally located in the middle of a shopping centre undergoing a
  major refurbishment, required detailed pedestrian and traffic management plans
  to ensure safety of both members of the public and various construction staff
  members.
- Complete strip out of all existing internal finishes.
- Total internal fit-out of Ground Floor retail unit, including new flooring, clothing display areas, changing rooms and staff areas
- Installation of significant new mechanical and electrical packages.
- Installation of new windows and shopfront.