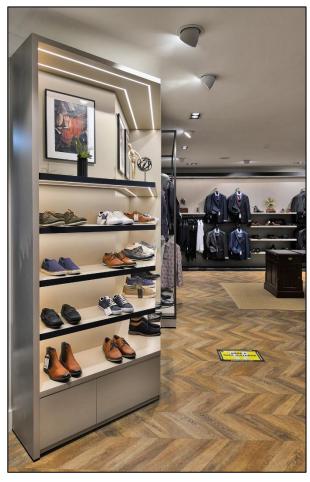

## **Summary**

The project consisted of the total refurbishment and internal fit-out of an existing retail unit in a busy shopping centre in Blackrock, Co. Dublin. The existing unit was entirely refurbished within a 6 week period.

## **Key Issues**

- The site, being centrally located in the middle of a shopping centre undergoing a
  major refurbishment, required detailed pedestrian and traffic management plans
  to ensure safety of both members of the public and various construction staff
  members.
- Complete strip out of all existing internal finishes.
- Total internal fit-out of Ground Floor retail unit, including new flooring, clothing display areas, changing rooms and staff areas
- Installation of significant new mechanical and electrical packages.
- Installation of new windows and shopfront.