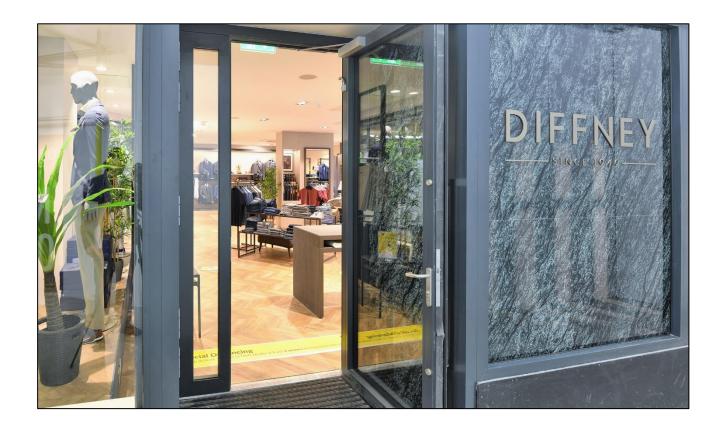

## **Key Issues**

- The site, being centrally located in the middle of a shopping centre undergoing a
  major refurbishment, required detailed pedestrian and traffic management plans
  to ensure safety of both members of the public and various construction staff
  members.
- Complete strip out of all existing internal finishes.
- Total internal fit-out of Ground Floor retail unit, including new flooring, clothing display areas, changing rooms and staff areas
- Installation of significant new mechanical and electrical packages.
- Installation of new windows and shopfront.