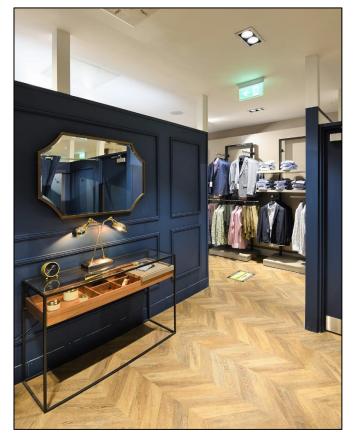

## **Summary**

The project consisted of the total refurbishment and internal fit-out of an existing retail unit in a busy shopping centre in Blackrock, Co. Dublin. The existing unit was entirely refurbished within a 6 week period.

## **Key Issues**

- The site, being centrally located in the middle of a shopping centre undergoing a
  major refurbishment, required detailed pedestrian and traffic management plans
  to ensure safety of both members of the public and various construction staff
  members.
- Complete strip out of all existing internal finishes.
- Total internal fit-out of Ground Floor retail unit, including new flooring, clothing display areas, changing rooms and staff areas
- Installation of significant new mechanical and electrical packages.
- Installation of new windows and shopfront.