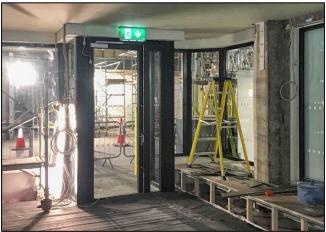

## **Summary**

The project consisted of the total refurbishment and internal fit-out of an existing retail unit in a busy shopping centre in Blackrock, Co. Dublin. The existing unit was entirely refurbished within a 6 week period.

## **Key Issues**

- The site, being centrally located in the middle of a shopping centre undergoing a
  major refurbishment, required detailed pedestrian and traffic management plans
  to ensure safety of both members of the public and various construction staff
  members.
- Complete strip out of all existing internal finishes.
- Total internal fit-out of Ground Floor retail unit, including new flooring, clothing display areas, changing rooms and staff areas
- Installation of significant new mechanical and electrical packages.
- Installation of new windows and shopfront.