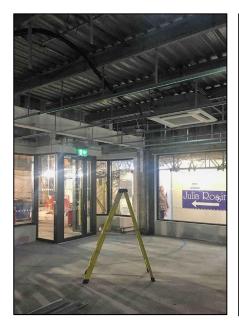

## **Summary**

The project consisted of the total refurbishment and internal fit-out of an existing retail unit in a busy shopping centre in Blackrock, Co. Dublin. The existing unit was entirely refurbished within a 6 week period.

## **Key Issues**

- The site, being centrally located in the middle of a shopping centre undergoing a
  major refurbishment, required detailed pedestrian and traffic management plans
  to ensure safety of both members of the public and various construction staff
  members.
- Complete strip out of all existing internal finishes.
- Total internal fit-out of Ground Floor retail unit, including new flooring, clothing display areas, changing rooms and staff areas
- Installation of significant new mechanical and electrical packages.
- Installation of new windows and shopfront.