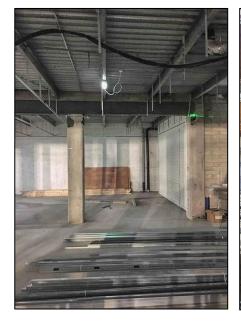

## **Summary**

The project consisted of the total refurbishment and internal fit-out of an existing retail unit in a busy shopping centre in Blackrock, Co. Dublin. The existing unit was entirely refurbished within a 6 week period.

## **Key Issues**

- The site, being centrally located in the middle of a shopping centre undergoing a
  major refurbishment, required detailed pedestrian and traffic management plans
  to ensure safety of both members of the public and various construction staff
  members.
- Complete strip out of all existing internal finishes.
- Total internal fit-out of Ground Floor retail unit, including new flooring, clothing display areas, changing rooms and staff areas
- Installation of significant new mechanical and electrical packages.
- Installation of new windows and shopfront.