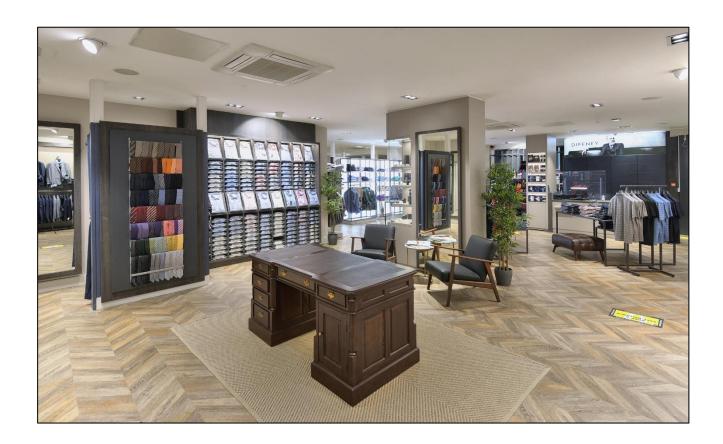

## **Summary**

The project consisted of the total refurbishment and internal fit-out of an existing retail unit in a busy shopping centre in Blackrock, Co. Dublin. The existing unit was entirely refurbished within a 6 week period.

## **Key Issues**

- The site, being centrally located in the middle of a shopping centre undergoing a
  major refurbishment, required detailed pedestrian and traffic management plans
  to ensure safety of both members of the public and various construction staff
  members.
- Complete strip out of all existing internal finishes.
- Total internal fit-out of Ground Floor retail unit, including new flooring, clothing display areas, changing rooms and staff areas
- Installation of significant new mechanical and electrical packages.
- Installation of new windows and shopfront.