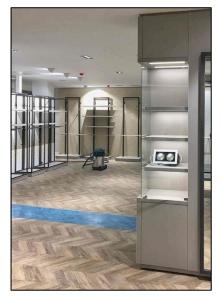

## **Key Issues**

- The site, being centrally located in the middle of a shopping centre undergoing a
  major refurbishment, required detailed pedestrian and traffic management plans
  to ensure safety of both members of the public and various construction staff
  members.
- Complete strip out of all existing internal finishes.
- Total internal fit-out of Ground Floor retail unit, including new flooring, clothing display areas, changing rooms and staff areas
- Installation of significant new mechanical and electrical packages.
- Installation of new windows and shopfront.