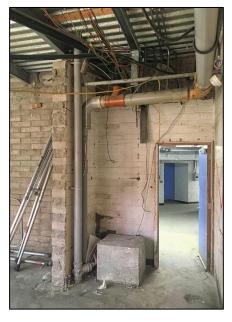

## **Key Issues**

- The site, being centrally located in the middle of a shopping centre undergoing a
  major refurbishment, required detailed pedestrian and traffic management plans
  to ensure safety of both members of the public and various construction staff
  members.
- Complete strip out of all existing internal finishes.
- Total internal fit-out of Ground Floor retail unit, including new flooring, clothing display areas, changing rooms and staff areas
- Installation of significant new mechanical and electrical packages.
- Installation of new windows and shopfront.