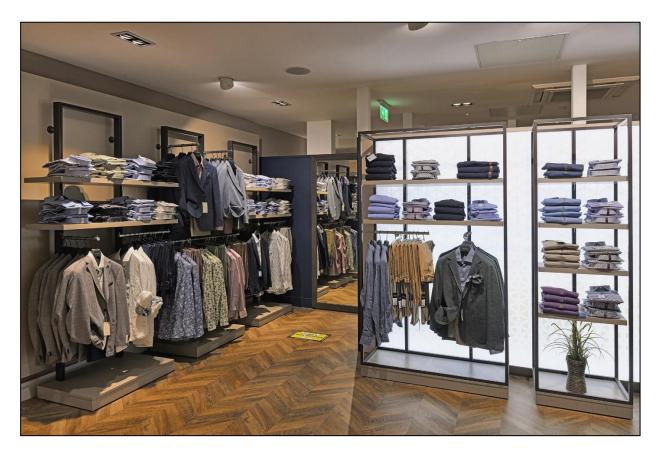

## **Key Issues**

- The site, being centrally located in the middle of a shopping centre undergoing a
  major refurbishment, required detailed pedestrian and traffic management plans
  to ensure safety of both members of the public and various construction staff
  members.
- Complete strip out of all existing internal finishes.
- Total internal fit-out of Ground Floor retail unit, including new flooring, clothing display areas, changing rooms and staff areas
- Installation of significant new mechanical and electrical packages.
- Installation of new windows and shopfront.