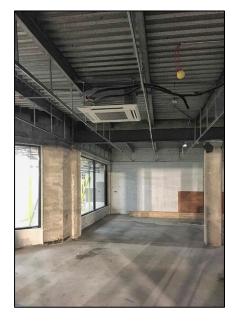

## **Summary**

The project consisted of the total refurbishment and internal fit-out of an existing retail unit in a busy shopping centre in Blackrock, Co. Dublin. The existing unit was entirely refurbished within a 6 week period.

## **Key Issues**

- The site, being centrally located in the middle of a shopping centre undergoing a
  major refurbishment, required detailed pedestrian and traffic management plans
  to ensure safety of both members of the public and various construction staff
  members.
- Complete strip out of all existing internal finishes.
- Total internal fit-out of Ground Floor retail unit, including new flooring, clothing display areas, changing rooms and staff areas
- Installation of significant new mechanical and electrical packages.
- Installation of new windows and shopfront.