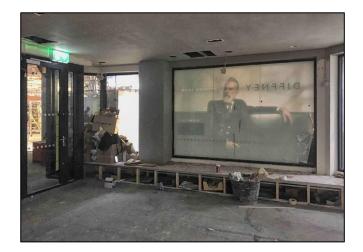

## **Summary**

The project consisted of the total refurbishment and internal fit-out of an existing retail unit in a busy shopping centre in Blackrock, Co. Dublin. The existing unit was entirely refurbished within a 6 week period.

## **Key Issues**

- The site, being centrally located in the middle of a shopping centre undergoing a
  major refurbishment, required detailed pedestrian and traffic management plans
  to ensure safety of both members of the public and various construction staff
  members.
- Complete strip out of all existing internal finishes.
- Total internal fit-out of Ground Floor retail unit, including new flooring, clothing display areas, changing rooms and staff areas
- Installation of significant new mechanical and electrical packages.
- Installation of new windows and shopfront.