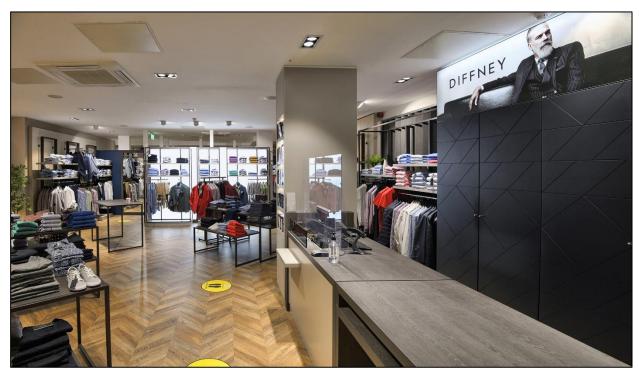

## **Summary**

The project consisted of the total refurbishment and internal fit-out of an existing retail unit in a busy shopping centre in Blackrock, Co. Dublin. The existing unit was entirely refurbished within a 6 week period.

## **Key Issues**

- The site, being centrally located in the middle of a shopping centre undergoing a
  major refurbishment, required detailed pedestrian and traffic management plans
  to ensure safety of both members of the public and various construction staff
  members.
- Complete strip out of all existing internal finishes.
- Total internal fit-out of Ground Floor retail unit, including new flooring, clothing display areas, changing rooms and staff areas
- Installation of significant new mechanical and electrical packages.
- Installation of new windows and shopfront.