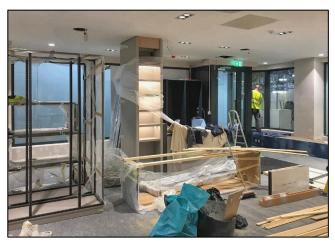

## **Summary**

The project consisted of the total refurbishment and internal fit-out of an existing retail unit in a busy shopping centre in Blackrock, Co. Dublin. The existing unit was entirely refurbished within a 6 week period.

## **Key Issues**

- The site, being centrally located in the middle of a shopping centre undergoing a
  major refurbishment, required detailed pedestrian and traffic management plans
  to ensure safety of both members of the public and various construction staff
  members.
- Complete strip out of all existing internal finishes.
- Total internal fit-out of Ground Floor retail unit, including new flooring, clothing display areas, changing rooms and staff areas
- Installation of significant new mechanical and electrical packages.
- Installation of new windows and shopfront.