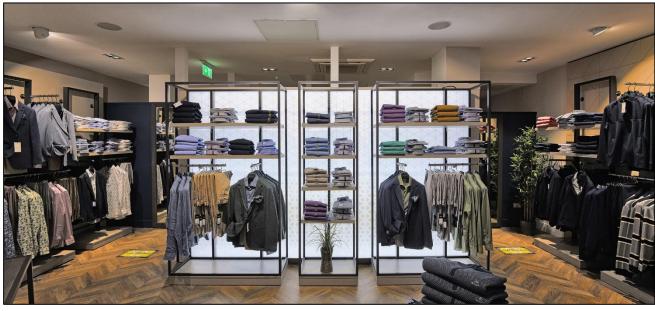

## **Key Issues**

- The site, being centrally located in the middle of a shopping centre undergoing a
  major refurbishment, required detailed pedestrian and traffic management plans
  to ensure safety of both members of the public and various construction staff
  members.
- Complete strip out of all existing internal finishes.
- Total internal fit-out of Ground Floor retail unit, including new flooring, clothing display areas, changing rooms and staff areas
- Installation of significant new mechanical and electrical packages.
- Installation of new windows and shopfront.