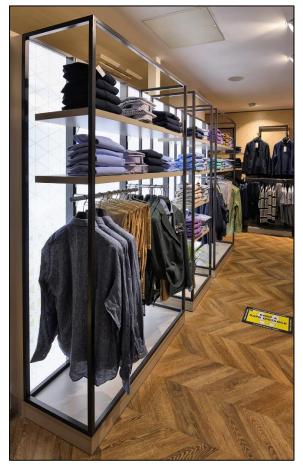

## **Summary**

The project consisted of the total refurbishment and internal fit-out of an existing retail unit in a busy shopping centre in Blackrock, Co. Dublin. The existing unit was entirely refurbished within a 6 week period.

## **Key Issues**

- The site, being centrally located in the middle of a shopping centre undergoing a
  major refurbishment, required detailed pedestrian and traffic management plans
  to ensure safety of both members of the public and various construction staff
  members.
- Complete strip out of all existing internal finishes.
- Total internal fit-out of Ground Floor retail unit, including new flooring, clothing display areas, changing rooms and staff areas
- Installation of significant new mechanical and electrical packages.
- Installation of new windows and shopfront.