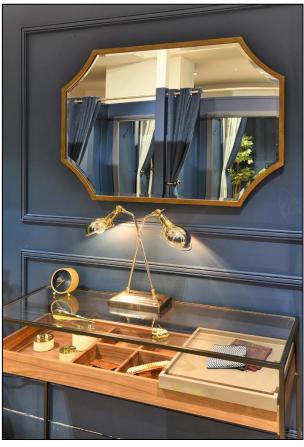

## **Summary**

The project consisted of the total refurbishment and internal fit-out of an existing retail unit in a busy shopping centre in Blackrock, Co. Dublin. The existing unit was entirely refurbished within a 6 week period.

## **Key Issues**

- The site, being centrally located in the middle of a shopping centre undergoing a
  major refurbishment, required detailed pedestrian and traffic management plans
  to ensure safety of both members of the public and various construction staff
  members.
- Complete strip out of all existing internal finishes.
- Total internal fit-out of Ground Floor retail unit, including new flooring, clothing display areas, changing rooms and staff areas
- Installation of significant new mechanical and electrical packages.
- Installation of new windows and shopfront.