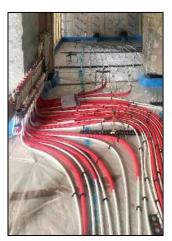

### Key Issues

- Project required significant structural modifications to the existing building, including extensive temporary propping to facilitate the works.
- Restricted access to site requiring detailed traffic management plans and careful coordination of all deliveries, including structural steelwork.
- To ensure the safe delivery of the project we also prepared and managed risk assessments, method statements, communications plans, liaised with local authorities, ESB, Bord Gais and Eircom
- Bespoke joinery throughout, including secret doors and hidden storage solutions.
- Installation of extensive energy efficient Mechanical and Electrical package including underfloor heating at ground floor, air to water heat pump and Ventac high efficiency air filtration and ventilation system, creating an environment of constant clean and healthy air.
- Civil works including installation of soakaway and all site paving and landscaping.
- The house successfully obtained a Building Energy Rating (BER) A3 Certificate.