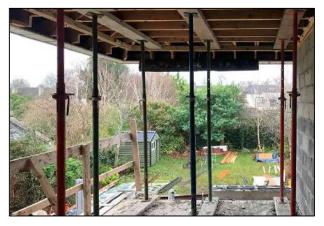

### Key Issues

- Project required significant structural modifications to the existing building, including extensive temporary propping to facilitate the works.
- Restricted access to site requiring detailed traffic management plans and careful coordination of all deliveries, including structural steelwork.
- To ensure the safe delivery of the project we also prepared and managed risk assessments, method statements, communications plans, liaised with local authorities, ESB, Bord Gais and Eircom
- Bespoke joinery throughout, including secret doors and hidden storage solutions.
- Installation of extensive energy efficient Mechanical and Electrical package including underfloor heating at ground floor, air to water heat pump and Ventac high efficiency air filtration and ventilation system, creating an environment of constant clean and healthy air.
- Civil works including installation of soakaway and all site paving and landscaping.
- The house successfully obtained a Building Energy Rating (BER) A3 Certificate.

## Flat Roof, First Floor Extension, Ground Floor Slab & Internal Walls

PRINCIPAL CONSTRUCTION LIMITED 42 ARRAN ST EAST, SMITHFIELD DUBLIN 7 TEL: 01 828 0860 FAX: 01 828 0861 EMAIL: info@principalconstruction.ie WEB: www.principalconstruction.ie