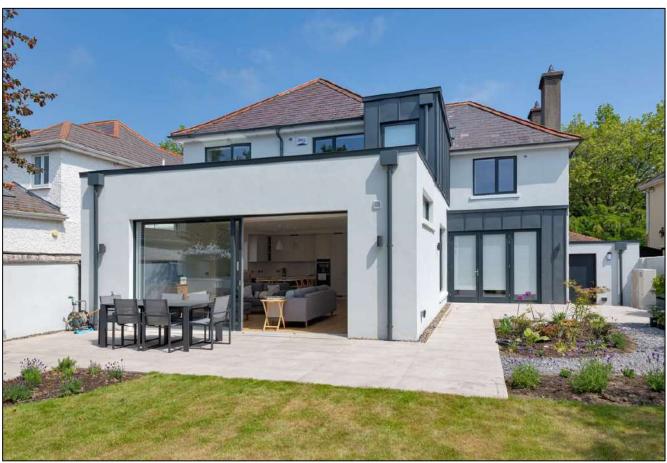

### Summary

The project consisted of the complete renovation with ground and first floor extensions to an existing, two-storey, five-bedroom, detached dwelling in Clontarf. Abode Design's contemporary response provides a reorganised interior, with a large open-plan kitchen / dining / living space to the rear of the property.

## Completed Project