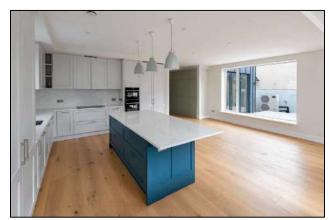

### Summary

The project consisted of the complete renovation with ground and first floor extensions to an existing, two-storey, five-bedroom, detached dwelling in Clontarf. Abode Design's contemporary response provides a reorganised interior, with a large open-plan kitchen / dining / living space to the rear of the property.

## Completed Project