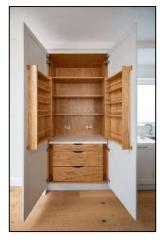

### Key Issues

- Project required significant structural modifications to the existing building, including extensive temporary propping to facilitate the works.
- Restricted access to site requiring detailed traffic management plans and careful coordination of all deliveries, including structural steelwork.
- To ensure the safe delivery of the project we also prepared and managed risk assessments, method statements, communications plans, liaised with local authorities, ESB, Bord Gais and Eircom
- Bespoke joinery throughout, including secret doors and hidden storage solutions.
- Installation of extensive energy efficient Mechanical and Electrical package including underfloor heating at ground floor, air to water heat pump and Ventac high efficiency air filtration and ventilation system, creating an environment of constant clean and healthy air.
- Civil works including installation of soakaway and all site paving and landscaping.
- The house successfully obtained a Building Energy Rating (BER) A3 Certificate.

## Completed Project