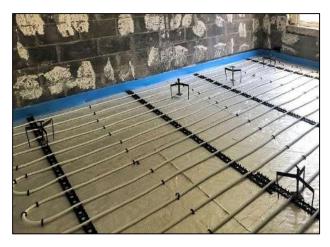

### Key Issues

- Project required significant structural modifications to the existing building, including extensive temporary propping to facilitate the works.
- Restricted access to site requiring detailed traffic management plans and careful coordination of all deliveries, including structural steelwork.
- To ensure the safe delivery of the project we also prepared and managed risk assessments, method statements, communications plans, liaised with local authorities, ESB, Bord Gais and Eircom
- Bespoke joinery throughout, including secret doors and hidden storage solutions.
- Installation of extensive energy efficient Mechanical and Electrical package including underfloor heating at ground floor, air to water heat pump and Ventac high efficiency air filtration and ventilation system, creating an environment of constant clean and healthy air.
- Civil works including installation of soakaway and all site paving and landscaping.
- The house successfully obtained a Building Energy Rating (BER) A3 Certificate.