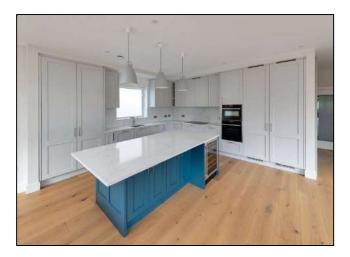

### Summary

The project consisted of the complete renovation with ground and first floor extensions to an existing, two-storey, five-bedroom, detached dwelling in Clontarf. Abode Design's contemporary response provides a reorganised interior, with a large open-plan kitchen / dining / living space to the rear of the property.

## Completed Project