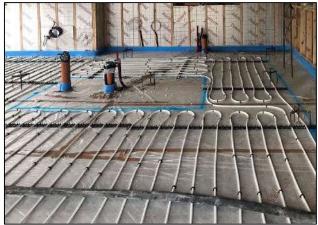

### Key Issues

- Project required significant structural modifications to the existing building, including extensive temporary propping to facilitate the works.
- Restricted access to site requiring detailed traffic management plans and careful coordination of all deliveries, including structural steelwork.
- To ensure the safe delivery of the project we also prepared and managed risk assessments, method statements, communications plans, liaised with local authorities, ESB, Bord Gais and Eircom
- Bespoke joinery throughout, including secret doors and hidden storage solutions.
- Installation of extensive energy efficient Mechanical and Electrical package including underfloor heating at ground floor, air to water heat pump and Ventac high efficiency air filtration and ventilation system, creating an environment of constant clean and healthy air.
- Civil works including installation of soakaway and all site paving and landscaping.
- The house successfully obtained a Building Energy Rating (BER) A3 Certificate.

## Flat Roof, First Floor Extension, Ground Floor Slab & Internal Walls

PRINCIPAL CONSTRUCTION LIMITED 42 ARRAN ST EAST, SMITHFIELD DUBLIN 7 TEL: 01 828 0860 FAX: 01 828 0861 EMAIL: info@principalconstruction.ie WEB: www.principalconstruction.ie