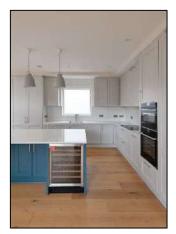

### Summary

The project consisted of the complete renovation with ground and first floor extensions to an existing, two-storey, five-bedroom, detached dwelling in Clontarf. Abode Design's contemporary response provides a reorganised interior, with a large open-plan kitchen / dining / living space to the rear of the property.

## Completed Project