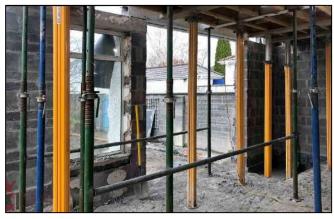

### Key Issues

- Project required significant structural modifications to the existing building, including extensive temporary propping to facilitate the works.
- Restricted access to site requiring detailed traffic management plans and careful coordination of all deliveries, including structural steelwork.
- To ensure the safe delivery of the project we also prepared and managed risk assessments, method statements, communications plans, liaised with local authorities, ESB, Bord Gais and Eircom
- Bespoke joinery throughout, including secret doors and hidden storage solutions.
- Installation of extensive energy efficient Mechanical and Electrical package including underfloor heating at ground floor, air to water heat pump and Ventac high efficiency air filtration and ventilation system, creating an environment of constant clean and healthy air.
- Civil works including installation of soakaway and all site paving and landscaping.
- The house successfully obtained a Building Energy Rating (BER) A3 Certificate.

## Foundations, Steel Frame & Blockwork