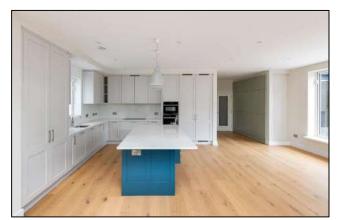

### Summary

The project consisted of the complete renovation with ground and first floor extensions to an existing, two-storey, five-bedroom, detached dwelling in Clontarf. Abode Design's contemporary response provides a reorganised interior, with a large open-plan kitchen / dining / living space to the rear of the property.

## Completed Project