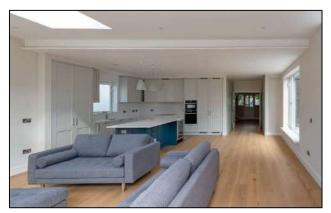

### Summary

The project consisted of the complete renovation with ground and first floor extensions to an existing, two-storey, five-bedroom, detached dwelling in Clontarf. Abode Design's contemporary response provides a reorganised interior, with a large open-plan kitchen / dining / living space to the rear of the property.

## Completed Project