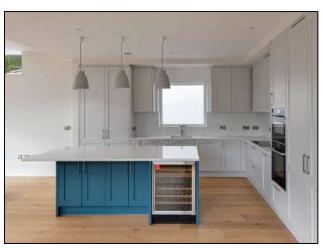

### Summary

The project consisted of the complete renovation with ground and first floor extensions to an existing, two-storey, five-bedroom, detached dwelling in Clontarf. Abode Design's contemporary response provides a reorganised interior, with a large open-plan kitchen / dining / living space to the rear of the property.

## Completed Project