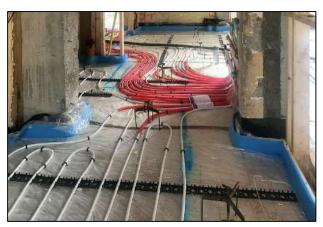

### Key Issues

- Project required significant structural modifications to the existing building, including extensive temporary propping to facilitate the works.
- Restricted access to site requiring detailed traffic management plans and careful coordination of all deliveries, including structural steelwork.
- To ensure the safe delivery of the project we also prepared and managed risk assessments, method statements, communications plans, liaised with local authorities, ESB, Bord Gais and Eircom
- Bespoke joinery throughout, including secret doors and hidden storage solutions.
- Installation of extensive energy efficient Mechanical and Electrical package including underfloor heating at ground floor, air to water heat pump and Ventac high efficiency air filtration and ventilation system, creating an environment of constant clean and healthy air.
- Civil works including installation of soakaway and all site paving and landscaping.
- The house successfully obtained a Building Energy Rating (BER) A3 Certificate.