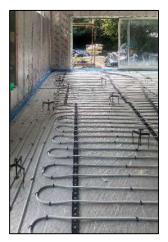

### Key Issues

- Project required significant structural modifications to the existing building, including extensive temporary propping to facilitate the works.
- Restricted access to site requiring detailed traffic management plans and careful coordination of all deliveries, including structural steelwork.
- To ensure the safe delivery of the project we also prepared and managed risk assessments, method statements, communications plans, liaised with local authorities, ESB, Bord Gais and Eircom
- Bespoke joinery throughout, including secret doors and hidden storage solutions.
- Installation of extensive energy efficient Mechanical and Electrical package including underfloor heating at ground floor, air to water heat pump and Ventac high efficiency air filtration and ventilation system, creating an environment of constant clean and healthy air.
- Civil works including installation of soakaway and all site paving and landscaping.
- The house successfully obtained a Building Energy Rating (BER) A3 Certificate.