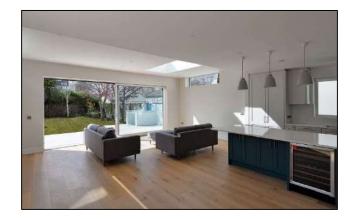

### Summary

The project consisted of the complete renovation with ground and first floor extensions to an existing, two-storey, five-bedroom, detached dwelling in Clontarf. Abode Design's contemporary response provides a reorganised interior, with a large open-plan kitchen / dining / living space to the rear of the property.

## Completed Project