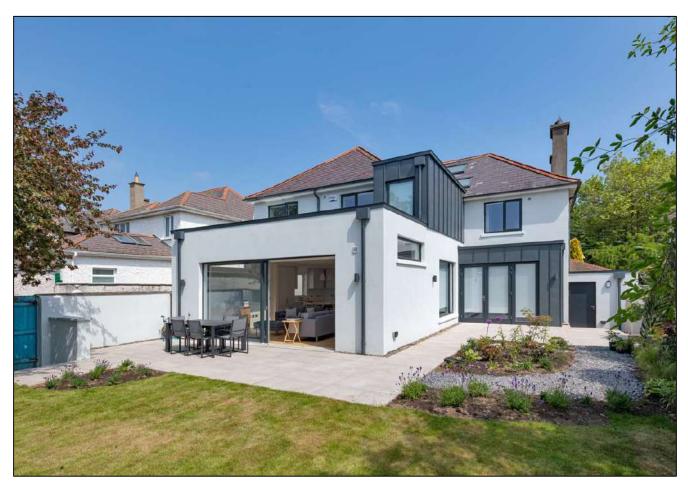

### Summary

The project consisted of the complete renovation with ground and first floor extensions to an existing, two-storey, five-bedroom, detached dwelling in Clontarf. Abode Design's contemporary response provides a reorganised interior, with a large open-plan kitchen / dining / living space to the rear of the property.

## Completed Project