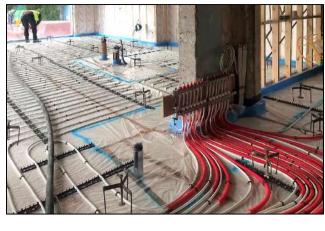

### Key Issues

- Project required significant structural modifications to the existing building, including extensive temporary propping to facilitate the works.
- Restricted access to site requiring detailed traffic management plans and careful coordination of all deliveries, including structural steelwork.
- To ensure the safe delivery of the project we also prepared and managed risk assessments, method statements, communications plans, liaised with local authorities, ESB, Bord Gais and Eircom
- Bespoke joinery throughout, including secret doors and hidden storage solutions.
- Installation of extensive energy efficient Mechanical and Electrical package including underfloor heating at ground floor, air to water heat pump and Ventac high efficiency air filtration and ventilation system, creating an environment of constant clean and healthy air.
- Civil works including installation of soakaway and all site paving and landscaping.
- The house successfully obtained a Building Energy Rating (BER) A3 Certificate.