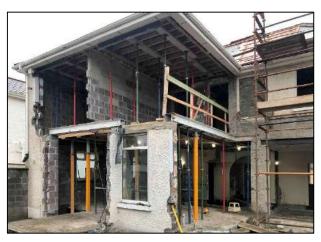

### Key Issues

- Project required significant structural modifications to the existing building, including extensive temporary propping to facilitate the works.
- Restricted access to site requiring detailed traffic management plans and careful coordination of all deliveries, including structural steelwork.
- To ensure the safe delivery of the project we also prepared and managed risk assessments, method statements, communications plans, liaised with local authorities, ESB, Bord Gais and Eircom
- Bespoke joinery throughout, including secret doors and hidden storage solutions.
- Installation of extensive energy efficient Mechanical and Electrical package including underfloor heating at ground floor, air to water heat pump and Ventac high efficiency air filtration and ventilation system, creating an environment of constant clean and healthy air.
- Civil works including installation of soakaway and all site paving and landscaping.
- The house successfully obtained a Building Energy Rating (BER) A3 Certificate.

## Foundations, Steel Frame & Blockwork