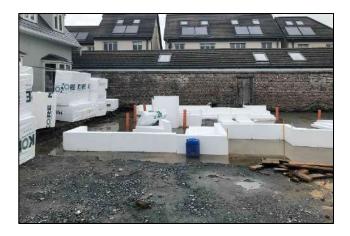

## Key Issues

- Site is in a confined infill context, with existing buildings on three sides, requiring a detailed condition survey of all adjoining properties, including crack monitoring for the duration of the works.
- Restricted access to site requiring detailed traffic management plans and careful coordination of all deliveries, including structural steelwork.
- To ensure the safe delivery of the project we also prepared and managed risk assessments, method statements, communications plans, liaised with local authorities, ESB, Bord Gais and Eircom
- The project utilises the innovative KORE's Insulated Foundation System, designed for ground floor applications to insulate the foundation and floor, a silicone-based Webber acrylic external wall system and Futura triple-glazed windows.
- Installation of complex structural steel frame.
- Installation of extensive energy efficient Mechanical and Electrical package including underfloor heating at ground floor and a Mitsubishi, high efficiency air filtration and ventilation system, creating an environment of constant clean and healthy air.
- The house successfully obtained a Building Energy Rating (BER) A2 Certificate.
- The project achieved NZEB (nearly zero-emission building) rating, meaning that the building has a very high energy performance, while a very low amount of energy required should be covered to a very significant extent by energy from renewable sources.
- Bespoke joinery throughout.

#### Blockwork / Steel Frame

Flat Roofs / Rooflights / External Insulation

PRINCIPAL CONSTRUCTION LIMITED 42 ARRAN ST EAST, SMITHFIELD DUBLIN 7 TEL: 01 828 0860 FAX: 01 828 0861 EMAIL: info@princiupalconstruction.ie WEB: www.principalconstruction.ie