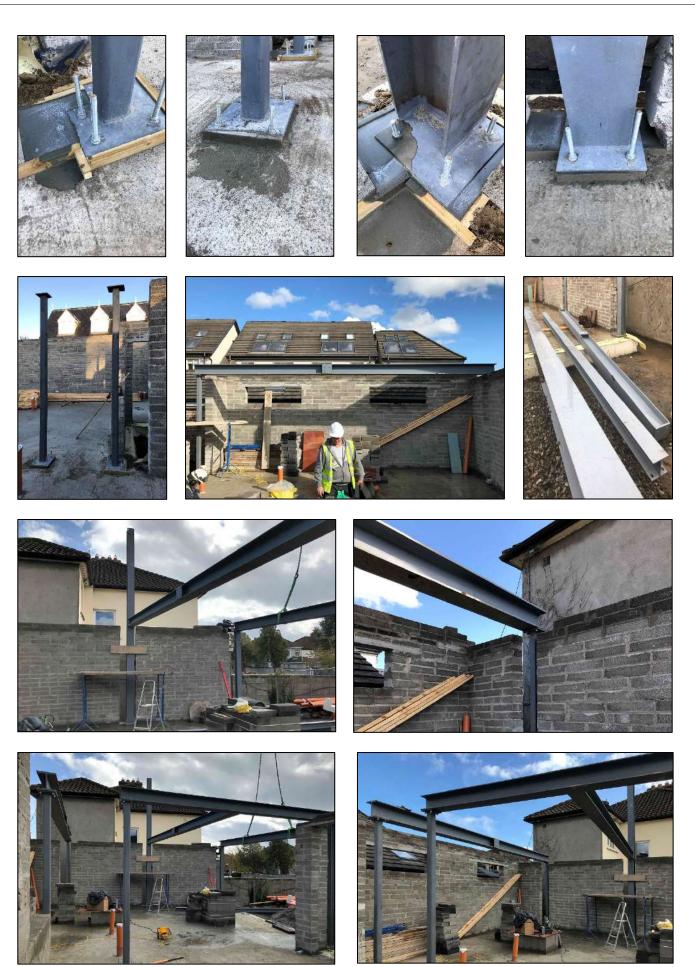

## Key Issues

- Site is in a confined infill context, with existing buildings on three sides, requiring a detailed condition survey of all adjoining properties, including crack monitoring for the duration of the works.
- Restricted access to site requiring detailed traffic management plans and careful coordination of all deliveries, including structural steelwork.
- To ensure the safe delivery of the project we also prepared and managed risk assessments, method statements, communications plans, liaised with local authorities, ESB, Bord Gais and Eircom
- The project utilises the innovative KORE's Insulated Foundation System, designed for ground floor applications to insulate the foundation and floor, a silicone-based Webber acrylic external wall system and Futura triple-glazed windows.
- Installation of complex structural steel frame.
- Installation of extensive energy efficient Mechanical and Electrical package including underfloor heating at ground floor and a Mitsubishi, high efficiency air filtration and ventilation system, creating an environment of constant clean and healthy air.
- The house successfully obtained a Building Energy Rating (BER) A2 Certificate.
- The project achieved NZEB (nearly zero-emission building) rating, meaning that the building has a very high energy performance, while a very low amount of energy required should be covered to a very significant extent by energy from renewable sources.
- Bespoke joinery throughout.

#### Blockwork / Steel Frame

Flat Roofs / Rooflights / External Insulation

PRINCIPAL CONSTRUCTION LIMITED 42 ARRAN ST EAST, SMITHFIELD DUBLIN 7 TEL: 01 828 0860 FAX: 01 828 0861 EMAIL: info@princiupalconstruction.ie WEB: www.principalconstruction.ie