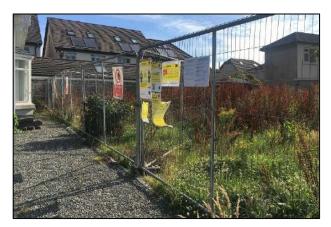

, a silicone-based Webber acrylic external wall system and Futura triple-glazed windows.
- Installation of complex structural steel frame.
- Installation of extensive energy efficient Mechanical and Electrical package including underfloor heating at ground floor and a Mitsubishi, high efficiency air filtration and ventilation system, creating an environment of constant clean and healthy air.
- The house successfully obtained a Building Energy Rating (BER) A2 Certificate.
- The project achieved NZEB (nearly zero-emission building) rating, meaning that the building has a very high energy performance, while a very low amount of energy required should be covered to a very significant extent by energy from renewable sources.
- Bespoke joinery throughout.



## Site Preparation – Groundworks

















































































#### Blockwork / Steel Frame























































































Flat Roofs / Rooflights / External Insulation



































































































PRINCIPAL CONSTRUCTION LIMITED 42 ARRAN ST EAST, SMITHFIELD DUBLIN 7 TEL: 01 828 0860 FAX: 01 828 0861 EMAIL: info@princiupalconstruction.ie WEB: www.principalconstruction.ie



















































































































PRINCIPAL CONSTRUCTION LIMITED 42 ARRAN ST EAST, SMITHFIELD DUBLIN 7 TEL: 01 828 0860 FAX: 01 828 0861 EMAIL: info@princiupalconstruction.ie WEB: www.principalconstruction