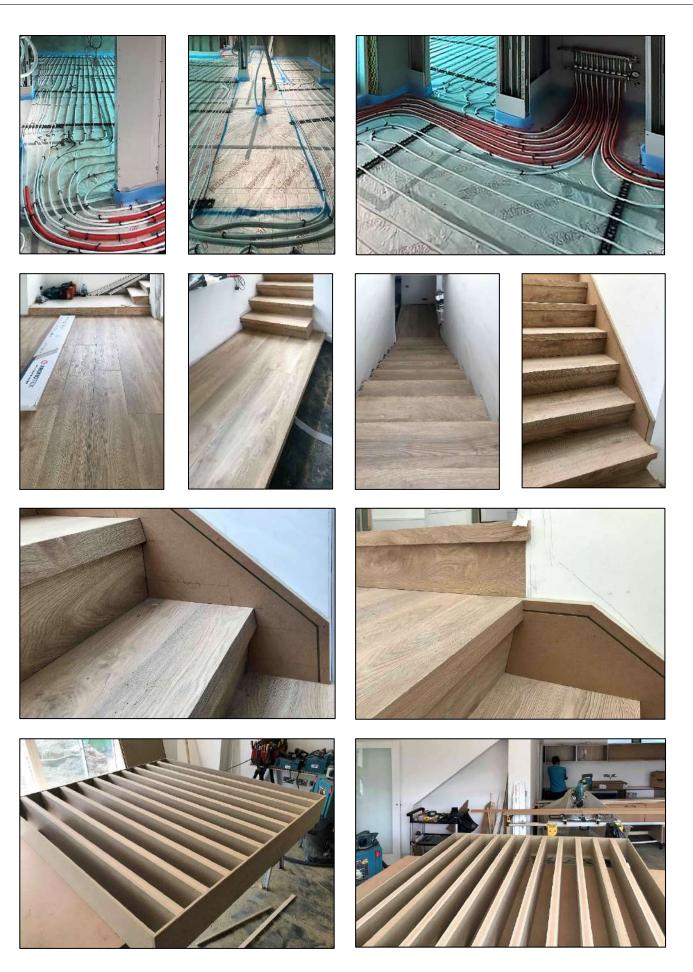

## Key Issues

- Site is in a confined infill context, with existing buildings on three sides, requiring a detailed condition survey of all adjoining properties, including crack monitoring for the duration of the works.
- Restricted access to site requiring detailed traffic management plans and careful coordination of all deliveries, including structural steelwork.
- To ensure the safe delivery of the project we also prepared and managed risk assessments, method statements, communications plans, liaised with local authorities, ESB, Bord Gais and Eircom
- The project utilises the innovative KORE's Insulated Foundation System, designed for ground floor applications to insulate the foundation and floor, a silicone-based Webber acrylic external wall system and Futura triple-glazed windows.
- Installation of complex structural steel frame.
- Installation of extensive energy efficient Mechanical and Electrical package including underfloor heating at ground floor and a Mitsubishi, high efficiency air filtration and ventilation system, creating an environment of constant clean and healthy air.
- The house successfully obtained a Building Energy Rating (BER) A2 Certificate.
- The project achieved NZEB (nearly zero-emission building) rating, meaning that the building has a very high energy performance, while a very low amount of energy required should be covered to a very significant extent by energy from renewable sources.
- Bespoke joinery throughout.

#### Completed Project

PRINCIPAL CONSTRUCTION LIMITED 42 ARRAN ST EAST, SMITHFIELD DUBLIN 7 TEL: 01 828 0860 FAX: 01 828 0861 EMAIL: info@princiupalconstruction.ie WEB: www.principalconstruction.ie