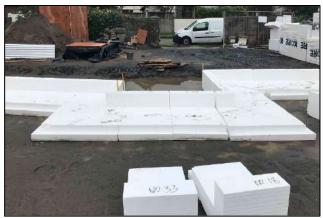

## Key Issues

- Site is in a confined infill context, with existing buildings on three sides, requiring a detailed condition survey of all adjoining properties, including crack monitoring for the duration of the works.
- Restricted access to site requiring detailed traffic management plans and careful coordination of all deliveries, including structural steelwork.
- To ensure the safe delivery of the project we also prepared and managed risk assessments, method statements, communications plans, liaised with local authorities, ESB, Bord Gais and Eircom
- The project utilises the innovative KORE's Insulated Foundation System, designed for ground floor applications to insulate the foundation and floor, a silicone-based Webber acrylic external wall system and Futura triple-glazed windows.
- Installation of complex structural steel frame.
- Installation of extensive energy efficient Mechanical and Electrical package including underfloor heating at ground floor and a Mitsubishi, high efficiency air filtration and ventilation system, creating an environment of constant clean and healthy air.
- The house successfully obtained a Building Energy Rating (BER) A2 Certificate.
- The project achieved NZEB (nearly zero-emission building) rating, meaning that the building has a very high energy performance, while a very low amount of energy required should be covered to a very significant extent by energy from renewable sources.
- Bespoke joinery throughout.

#### Blockwork / Steel Frame

Flat Roofs / Rooflights / External Insulation

PRINCIPAL CONSTRUCTION LIMITED 42 ARRAN ST EAST, SMITHFIELD DUBLIN 7 TEL: 01 828 0860 FAX: 01 828 0861 EMAIL: info@princiupalconstruction.ie WEB: www.principalconstruction.ie