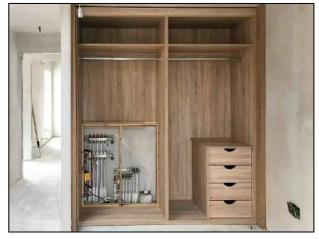

## Key Issues

- Site is in a confined infill context, with existing buildings on three sides, requiring a detailed condition survey of all adjoining properties, including crack monitoring for the duration of the works.
- Restricted access to site requiring detailed traffic management plans and careful coordination of all deliveries, including structural steelwork.
- To ensure the safe delivery of the project we also prepared and managed risk assessments, method statements, communications plans, liaised with local authorities, ESB, Bord Gais and Eircom
- The project utilises the innovative KORE's Insulated Foundation System, designed for ground floor applications to insulate the foundation and floor, a silicone-based Webber acrylic external wall system and Futura triple-glazed windows.
- Installation of complex structural steel frame.
- Installation of extensive energy efficient Mechanical and Electrical package including underfloor heating at ground floor and a Mitsubishi, high efficiency air filtration and ventilation system, creating an environment of constant clean and healthy air.
- The house successfully obtained a Building Energy Rating (BER) A2 Certificate.
- The project achieved NZEB (nearly zero-emission building) rating, meaning that the building has a very high energy performance, while a very low amount of energy required should be covered to a very significant extent by energy from renewable sources.
- Bespoke joinery throughout.

#### Completed Project

PRINCIPAL CONSTRUCTION LIMITED 42 ARRAN ST EAST, SMITHFIELD DUBLIN 7 TEL: 01 828 0860 FAX: 01 828 0861 EMAIL: info@princiupalconstruction.ie WEB: www.principalconstruction.ie