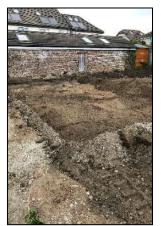

licone-based Webber acrylic external wall system and Futura triple-glazed windows.
- Installation of complex structural steel frame.
- Installation of extensive energy efficient Mechanical and Electrical package including underfloor heating at ground floor and a Mitsubishi, high efficiency air filtration and ventilation system, creating an environment of constant clean and healthy air.
- The house successfully obtained a Building Energy Rating (BER) A2 Certificate.
- The project achieved NZEB (nearly zero-emission building) rating, meaning that the building has a very high energy performance, while a very low amount of energy required should be covered to a very significant extent by energy from renewable sources.
- Bespoke joinery throughout.



## Site Preparation – Groundworks

















































































#### Blockwork / Steel Frame























































































Flat Roofs / Rooflights / External Insulation



































































































PRINCIPAL CONSTRUCTION LIMITED 42 ARRAN ST EAST, SMITHFIELD DUBLIN 7 TEL: 01 828 0860 FAX: 01 828 0861 EMAIL: info@princiupalconstruction.ie WEB: www.principalconstruction.ie



















































































































PRINCIPAL CONSTRUCTION LIMITED 42 ARRAN ST EAST, SMITHFIELD DUBLIN 7 TEL: 01 828 0860 FAX: 01 828 0861 EMAIL: info@princiupalconstruction.ie WEB: www.principalconstruction.ie