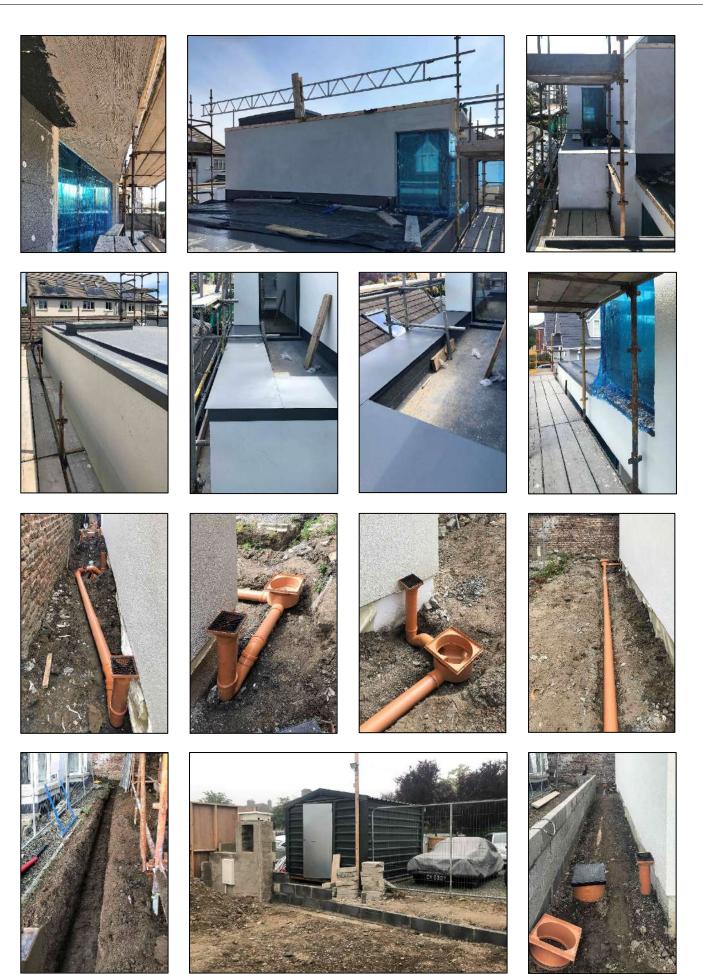

#### Blockwork / Steel Frame

Flat Roofs / Rooflights / External Insulation

PRINCIPAL CONSTRUCTION LIMITED 42 ARRAN ST EAST, SMITHFIELD DUBLIN 7 TEL: 01 828 0860 FAX: 01 828 0861 EMAIL: info@princiupalconstruction.ie WEB: www.principalconstruction.ie