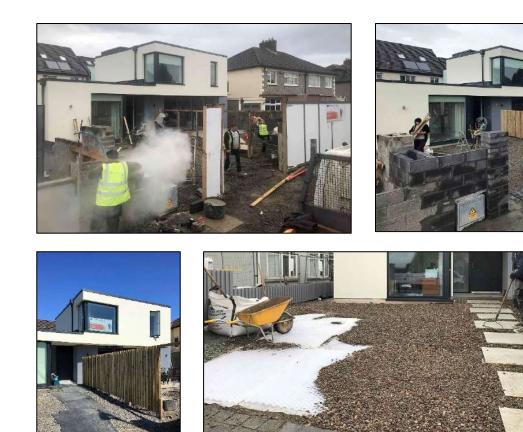

## Site Preparation – Groundworks

#### Blockwork / Steel Frame

Flat Roofs / Rooflights / External Insulation

PRINCIPAL CONSTRUCTION LIMITED 42 ARRAN ST EAST, SMITHFIELD DUBLIN 7 TEL: 01 828 0860 FAX: 01 828 0861 EMAIL: info@princiupalconstruction.ie WEB: www.principalconstruction.ie