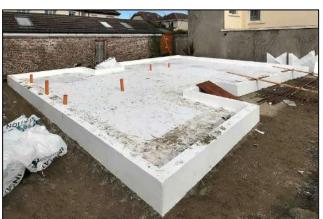

## Site Preparation – Groundworks

## Key Issues

- Site is in a confined infill context, with existing buildings on three sides, requiring a detailed condition survey of all adjoining properties, including crack monitoring for the duration of the works.
- Restricted access to site requiring detailed traffic management plans and careful coordination of all deliveries, including structural steelwork.
- To ensure the safe delivery of the project we also prepared and managed risk assessments, method statements, communications plans, liaised with local authorities, ESB, Bord Gais and Eircom
- The project utilises the innovative KORE's Insulated Foundation System, designed for ground floor applications to insulate the foundation and floor, a silicone-based Webber acrylic external wall system and Futura triple-glazed windows.
- Installation of complex structural steel frame.
- Installation of extensive energy efficient Mechanical and Electrical package including underfloor heating at ground floor and a Mitsubishi, high efficiency air filtration and ventilation system, creating an environment of constant clean and healthy air.
- The house successfully obtained a Building Energy Rating (BER) A2 Certificate.
- The project achieved NZEB (nearly zero-emission building) rating, meaning that the building has a very high energy performance, while a very low amount of energy required should be covered to a very significant extent by energy from renewable sources.
- Bespoke joinery throughout.