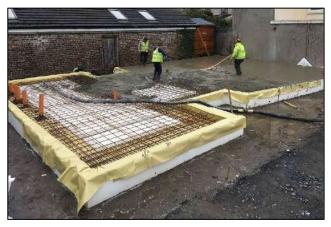

## Site Preparation – Groundworks

## Key Issues

- Site is in a confined infill context, with existing buildings on three sides, requiring a detailed condition survey of all adjoining properties, including crack monitoring for the duration of the works.
- Restricted access to site requiring detailed traffic management plans and careful coordination of all deliveries, including structural steelwork.
- To ensure the safe delivery of the project we also prepared and managed risk assessments, method statements, communications plans, liaised with local authorities, ESB, Bord Gais and Eircom
- The project utilises the innovative KORE's Insulated Foundation System, designed for ground floor applications to insulate the foundation and floor, a silicone-based Webber acrylic external wall system and Futura triple-glazed windows.
- Installation of complex structural steel frame.
- Installation of extensive energy efficient Mechanical and Electrical package including underfloor heating at ground floor and a Mitsubishi, high efficiency air filtration and ventilation system, creating an environment of constant clean and healthy air.
- The house successfully obtained a Building Energy Rating (BER) A2 Certificate.
- The project achieved NZEB (nearly zero-emission building) rating, meaning that the building has a very high energy performance, while a very low amount of energy required should be covered to a very significant extent by energy from renewable sources.
- Bespoke joinery throughout.