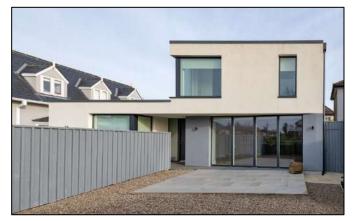

### Summary

The project consisted of the construction of a new, two-storey, three-bedroom, flat roof, detached dwelling, in an infill site in Clontarf. Abode Design's cleverly designed contemporary response to this challenging context maintains the existing building line and provides private, south-facing open space to the front of the property.

## Key Issues

- Site is in a confined infill context, with existing buildings on three sides, requiring a detailed condition survey of all adjoining properties, including crack monitoring for the duration of the works.
- Restricted access to site requiring detailed traffic management plans and careful coordination of all deliveries, including structural steelwork.
- To ensure the safe delivery of the project we also prepared and managed risk assessments, method statements, communications plans, liaised with local authorities, ESB, Bord Gais and Eircom
- The project utilises the innovative KORE's Insulated Foundation System, designed for ground floor applications to insulate the foundation and floor, a silicone-based Webber acrylic external wall system and Futura triple-glazed windows.
- Installation of complex structural steel frame.
- Installation of extensive energy efficient Mechanical and Electrical package including underfloor heating at ground floor and a Mitsubishi, high efficiency air filtration and ventilation system, creating an environment of constant clean and healthy air.
- The house successfully obtained a Building Energy Rating (BER) A2 Certificate.
- The project achieved NZEB (nearly zero-emission building) rating, meaning that the building has a very high energy performance, while a very low amount of energy required should be covered to a very significant extent by energy from renewable sources.
- Bespoke joinery throughout.

#### Completed Project

PRINCIPAL CONSTRUCTION LIMITED 42 ARRAN ST EAST, SMITHFIELD DUBLIN 7 TEL: 01 828 0860 FAX: 01 828 0861 EMAIL: info@princiupalconstruction.ie WEB: www.principalconstruction.ie