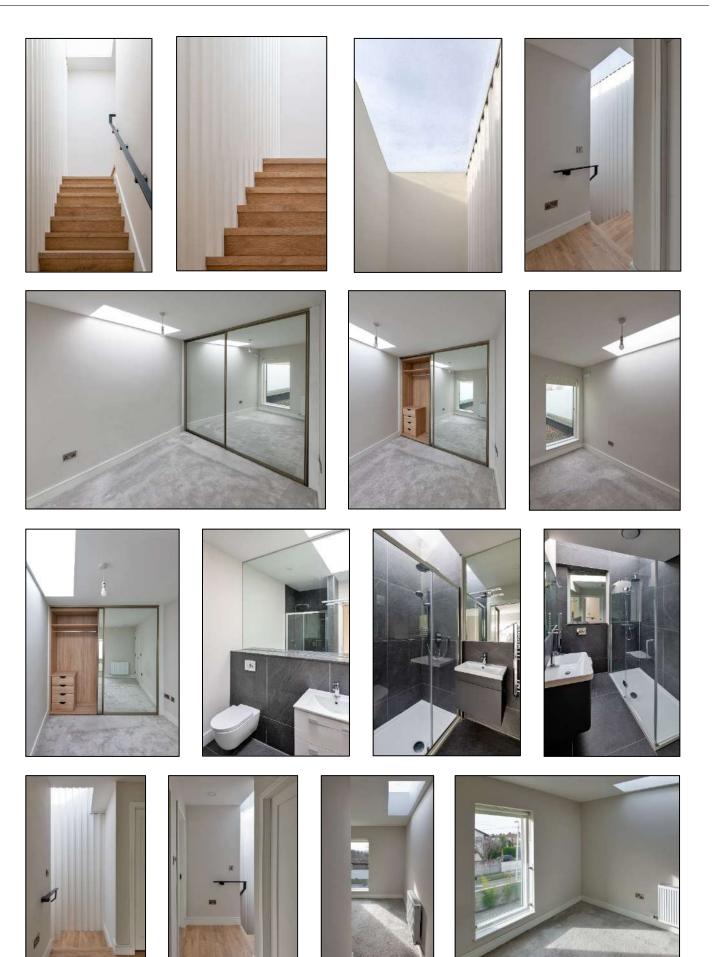

### Summary

The project consisted of the construction of a new, two-storey, three-bedroom, flat roof, detached dwelling, in an infill site in Clontarf. Abode Design's cleverly designed contemporary response to this challenging context maintains the existing building line and provides private, south-facing open space to the front of the property.

## Key Issues

- Site is in a confined infill context, with existing buildings on three sides, requiring a detailed condition survey of all adjoining properties, including crack monitoring for the duration of the works.
- Restricted access to site requiring detailed traffic management plans and careful coordination of all deliveries, including structural steelwork.
- To ensure the safe delivery of the project we also prepared and managed risk assessments, method statements, communications plans, liaised with local authorities, ESB, Bord Gais and Eircom
- The project utilises the innovative KORE's Insulated Foundation System, designed for ground floor applications to insulate the foundation and floor, a silicone-based Webber acrylic external wall system and Futura triple-glazed windows.
- Installation of complex structural steel frame.
- Installation of extensive energy efficient Mechanical and Electrical package including underfloor heating at ground floor and a Mitsubishi, high efficiency air filtration and ventilation system, creating an environment of constant clean and healthy air.
- The house successfully obtained a Building Energy Rating (BER) A2 Certificate.
- The project achieved NZEB (nearly zero-emission building) rating, meaning that the building has a very high energy performance, while a very low amount of energy required should be covered to a very significant extent by energy from renewable sources.
- Bespoke joinery throughout.

#### Completed Project

PRINCIPAL CONSTRUCTION LIMITED 42 ARRAN ST EAST, SMITHFIELD DUBLIN 7 TEL: 01 828 0860 FAX: 01 828 0861 EMAIL: info@princiupalconstruction.ie WEB: www.principalconstruction.ie