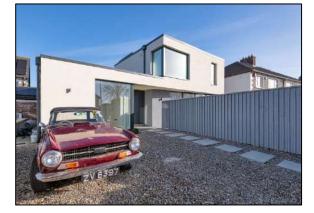

### Summary

The project consisted of the construction of a new, two-storey, three-bedroom, flat roof, detached dwelling, in an infill site in Clontarf. Abode Design's cleverly designed contemporary response to this challenging context maintains the existing building line and provides private, south-facing open space to the front of the property.

## Key Issues

- Site is in a confined infill context, with existing buildings on three sides, requiring a detailed condition survey of all adjoining properties, including crack monitoring for the duration of the works.
- Restricted access to site requiring detailed traffic management plans and careful coordination of all deliveries, including structural steelwork.
- To ensure the safe delivery of the project we also prepared and managed risk assessments, method statements, communications plans, liaised with local authorities, ESB, Bord Gais and Eircom
- The project utilises the innovative KORE's Insulated Foundation System, designed for ground floor applications to insulate the foundation and floor, a silicone-based Webber acrylic external wall system and Futura triple-glazed windows.
- Installation of complex structural steel frame.
- Installation of extensive energy efficient Mechanical and Electrical package including underfloor heating at ground floor and a Mitsubishi, high efficiency air filtration and ventilation system, creating an environment of constant clean and healthy air.
- The house successfully obtained a Building Energy Rating (BER) A2 Certificate.
- The project achieved NZEB (nearly zero-emission building) rating, meaning that the building has a very high energy performance, while a very low amount of energy required should be covered to a very significant extent by energy from renewable sources.
- Bespoke joinery throughout.

#### Completed Project

PRINCIPAL CONSTRUCTION LIMITED 42 ARRAN ST EAST, SMITHFIELD DUBLIN 7 TEL: 01 828 0860 FAX: 01 828 0861 EMAIL: info@princiupalconstruction.ie WEB: www.principalconstruction.ie