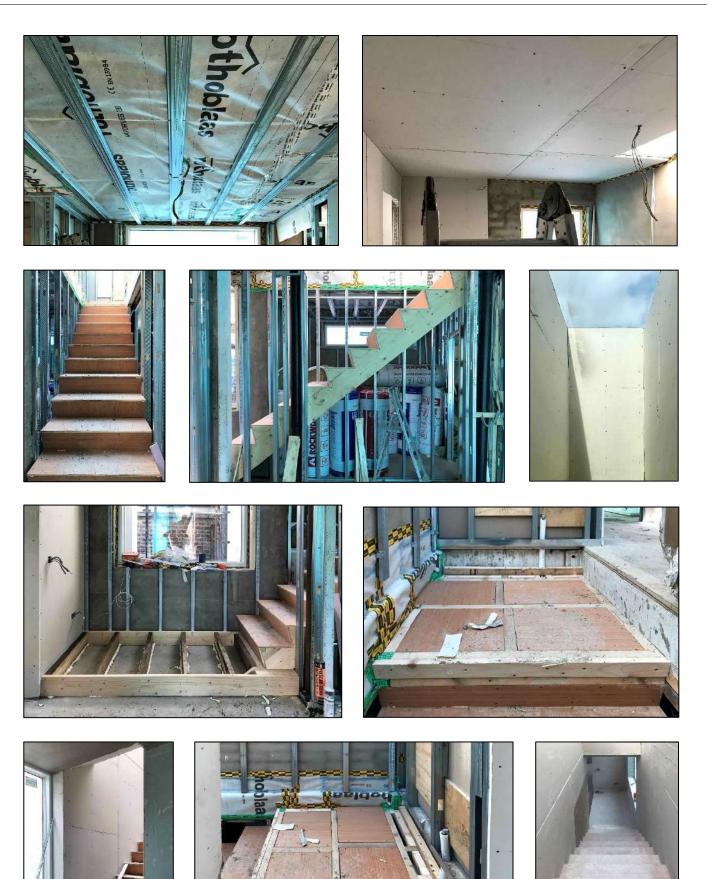

## Key Issues

- Site is in a confined infill context, with existing buildings on three sides, requiring a detailed condition survey of all adjoining properties, including crack monitoring for the duration of the works.
- Restricted access to site requiring detailed traffic management plans and careful coordination of all deliveries, including structural steelwork.
- To ensure the safe delivery of the project we also prepared and managed risk assessments, method statements, communications plans, liaised with local authorities, ESB, Bord Gais and Eircom
- The project utilises the innovative KORE's Insulated Foundation System, designed for ground floor applications to insulate the foundation and floor, a silicone-based Webber acrylic external wall system and Futura triple-glazed windows.
- Installation of complex structural steel frame.
- Installation of extensive energy efficient Mechanical and Electrical package including underfloor heating at ground floor and a Mitsubishi, high efficiency air filtration and ventilation system, creating an environment of constant clean and healthy air.
- The house successfully obtained a Building Energy Rating (BER) A2 Certificate.
- The project achieved NZEB (nearly zero-emission building) rating, meaning that the building has a very high energy performance, while a very low amount of energy required should be covered to a very significant extent by energy from renewable sources.
- Bespoke joinery throughout.

#### Blockwork / Steel Frame

Flat Roofs / Rooflights / External Insulation

PRINCIPAL CONSTRUCTION LIMITED 42 ARRAN ST EAST, SMITHFIELD DUBLIN 7 TEL: 01 828 0860 FAX: 01 828 0861 EMAIL: info@princiupalconstruction.ie WEB: www.principalconstruction.ie