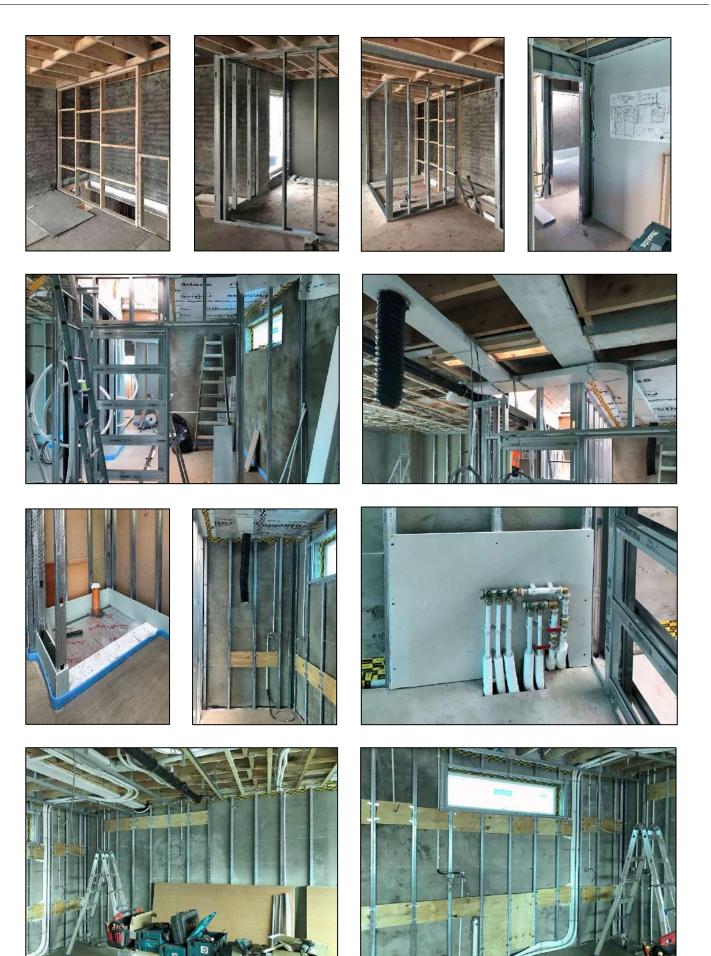

## Key Issues

- Site is in a confined infill context, with existing buildings on three sides, requiring a detailed condition survey of all adjoining properties, including crack monitoring for the duration of the works.
- Restricted access to site requiring detailed traffic management plans and careful coordination of all deliveries, including structural steelwork.
- To ensure the safe delivery of the project we also prepared and managed risk assessments, method statements, communications plans, liaised with local authorities, ESB, Bord Gais and Eircom
- The project utilises the innovative KORE's Insulated Foundation System, designed for ground floor applications to insulate the foundation and floor, a silicone-based Webber acrylic external wall system and Futura triple-glazed windows.
- Installation of complex structural steel frame.
- Installation of extensive energy efficient Mechanical and Electrical package including underfloor heating at ground floor and a Mitsubishi, high efficiency air filtration and ventilation system, creating an environment of constant clean and healthy air.
- The house successfully obtained a Building Energy Rating (BER) A2 Certificate.
- The project achieved NZEB (nearly zero-emission building) rating, meaning that the building has a very high energy performance, while a very low amount of energy required should be covered to a very significant extent by energy from renewable sources.
- Bespoke joinery throughout.

#### Blockwork / Steel Frame

Flat Roofs / Rooflights / External Insulation

PRINCIPAL CONSTRUCTION LIMITED 42 ARRAN ST EAST, SMITHFIELD DUBLIN 7 TEL: 01 828 0860 FAX: 01 828 0861 EMAIL: info@princiupalconstruction.ie WEB: www.principalconstruction.ie