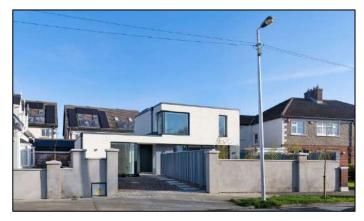

### Summary

The project consisted of the construction of a new, two-storey, three-bedroom, flat roof, detached dwelling, in an infill site in Clontarf. Abode Design's cleverly designed contemporary response to this challenging context maintains the existing building line and provides private, south-facing open space to the front of the property.

## Key Issues

- Site is in a confined infill context, with existing buildings on three sides, requiring a detailed condition survey of all adjoining properties, including crack monitoring for the duration of the works.
- Restricted access to site requiring detailed traffic management plans and careful coordination of all deliveries, including structural steelwork.
- To ensure the safe delivery of the project we also prepared and managed risk assessments, method statements, communications plans, liaised with local authorities, ESB, Bord Gais and Eircom
- The project utilises the innovative KORE's Insulated Foundation System, designed for ground floor applications to insulate the foundation and floor, a silicone-based Webber acrylic external wall system and Futura triple-glazed windows.
- Installation of complex structural steel frame.
- Installation of extensive energy efficient Mechanical and Electrical package including underfloor heating at ground floor and a Mitsubishi, high efficiency air filtration and ventilation system, creating an environment of constant clean and healthy air.
- The house successfully obtained a Building Energy Rating (BER) A2 Certificate.
- The project achieved NZEB (nearly zero-emission building) rating, meaning that the building has a very high energy performance, while a very low amount of energy required should be covered to a very significant extent by energy from renewable sources.
- Bespoke joinery throughout.

#### Completed Project

PRINCIPAL CONSTRUCTION LIMITED 42 ARRAN ST EAST, SMITHFIELD DUBLIN 7 TEL: 01 828 0860 FAX: 01 828 0861 EMAIL: info@princiupalconstruction.ie WEB: www.principalconstruction.ie