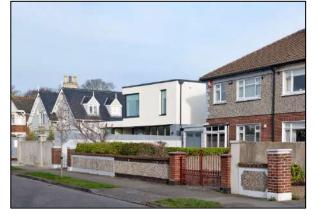

### Summary

The project consisted of the construction of a new, two-storey, three-bedroom, flat roof, detached dwelling, in an infill site in Clontarf. Abode Design's cleverly designed contemporary response to this challenging context maintains the existing building line and provides private, south-facing open space to the front of the property.

## Key Issues

- Site is in a confined infill context, with existing buildings on three sides, requiring a detailed condition survey of all adjoining properties, including crack monitoring for the duration of the works.
- Restricted access to site requiring detailed traffic management plans and careful coordination of all deliveries, including structural steelwork.
- To ensure the safe delivery of the project we also prepared and managed risk assessments, method statements, communications plans, liaised with local authorities, ESB, Bord Gais and Eircom
- The project utilises the innovative KORE's Insulated Foundation System, designed for ground floor applications to insulate the foundation and floor, a silicone-based Webber acrylic external wall system and Futura triple-glazed windows.
- Installation of complex structural steel frame.
- Installation of extensive energy efficient Mechanical and Electrical package including underfloor heating at ground floor and a Mitsubishi, high efficiency air filtration and ventilation system, creating an environment of constant clean and healthy air.
- The house successfully obtained a Building Energy Rating (BER) A2 Certificate.
- The project achieved NZEB (nearly zero-emission building) rating, meaning that the building has a very high energy performance, while a very low amount of energy required should be covered to a very significant extent by energy from renewable sources.
- Bespoke joinery throughout.