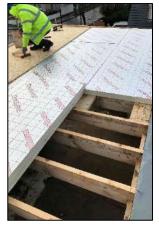

## Key Issues

- Site is in a confined infill context, with existing buildings on three sides, requiring a detailed condition survey of all adjoining properties, including crack monitoring for the duration of the works.
- Restricted access to site requiring detailed traffic management plans and careful coordination of all deliveries, including structural steelwork.
- To ensure the safe delivery of the project we also prepared and managed risk assessments, method statements, communications plans, liaised with local authorities, ESB, Bord Gais and Eircom
- The project utilises the innovative KORE's Insulated Foundation System, designed for ground floor applications to insulate the foundation and floor, a silicone-based Webber acrylic external wall system and Futura triple-glazed windows.
- Installation of complex structural steel frame.
- Installation of extensive energy efficient Mechanical and Electrical package including underfloor heating at ground floor and a Mitsubishi, high efficiency air filtration and ventilation system, creating an environment of constant clean and healthy air.
- The house successfully obtained a Building Energy Rating (BER) A2 Certificate.
- The project achieved NZEB (nearly zero-emission building) rating, meaning that the building has a very high energy performance, while a very low amount of energy required should be covered to a very significant extent by energy from renewable sources.
- Bespoke joinery throughout.

## Site Preparation – Groundworks