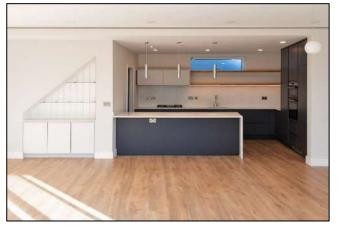

### Summary

The project consisted of the construction of a new, two-storey, three-bedroom, flat roof, detached dwelling, in an infill site in Clontarf. Abode Design's cleverly designed contemporary response to this challenging context maintains the existing building line and provides private, south-facing open space to the front of the property.

## Key Issues

- Site is in a confined infill context, with existing buildings on three sides, requiring a detailed condition survey of all adjoining properties, including crack monitoring for the duration of the works.
- Restricted access to site requiring detailed traffic management plans and careful coordination of all deliveries, including structural steelwork.
- To ensure the safe delivery of the project we also prepared and managed risk assessments, method statements, communications plans, liaised with local authorities, ESB, Bord Gais and Eircom
- The project utilises the innovative KORE's Insulated Foundation System, designed for ground floor applications to insulate the foundation and floor, a silicone-based Webber acrylic external wall system and Futura triple-glazed windows.
- Installation of complex structural steel frame.
- Installation of extensive energy efficient Mechanical and Electrical package including underfloor heating at ground floor and a Mitsubishi, high efficiency air filtration and ventilation system, creating an environment of constant clean and healthy air.
- The house successfully obtained a Building Energy Rating (BER) A2 Certificate.
- The project achieved NZEB (nearly zero-emission building) rating, meaning that the building has a very high energy performance, while a very low amount of energy required should be covered to a very significant extent by energy from renewable sources.
- Bespoke joinery throughout.

#### Completed Project

PRINCIPAL CONSTRUCTION LIMITED 42 ARRAN ST EAST, SMITHFIELD DUBLIN 7 TEL: 01 828 0860 FAX: 01 828 0861 EMAIL: info@princiupalconstruction.ie WEB: www.principalconstruction.ie