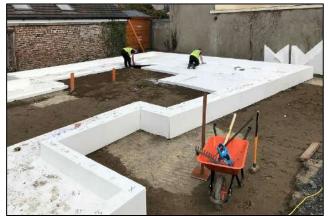

## Site Preparation – Groundworks

## Key Issues

- Site is in a confined infill context, with existing buildings on three sides, requiring a detailed condition survey of all adjoining properties, including crack monitoring for the duration of the works.
- Restricted access to site requiring detailed traffic management plans and careful coordination of all deliveries, including structural steelwork.
- To ensure the safe delivery of the project we also prepared and managed risk assessments, method statements, communications plans, liaised with local authorities, ESB, Bord Gais and Eircom
- The project utilises the innovative KORE's Insulated Foundation System, designed for ground floor applications to insulate the foundation and floor, a silicone-based Webber acrylic external wall system and Futura triple-glazed windows.
- Installation of complex structural steel frame.
- Installation of extensive energy efficient Mechanical and Electrical package including underfloor heating at ground floor and a Mitsubishi, high efficiency air filtration and ventilation system, creating an environment of constant clean and healthy air.
- The house successfully obtained a Building Energy Rating (BER) A2 Certificate.
- The project achieved NZEB (nearly zero-emission building) rating, meaning that the building has a very high energy performance, while a very low amount of energy required should be covered to a very significant extent by energy from renewable sources.
- Bespoke joinery throughout.