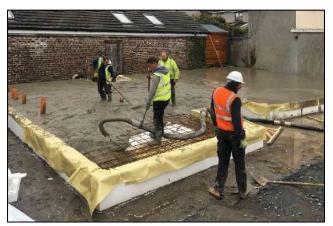

iple-glazed windows.
- Installation of complex structural steel frame.
- Installation of extensive energy efficient Mechanical and Electrical package including underfloor heating at ground floor and a Mitsubishi, high efficiency air filtration and ventilation system, creating an environment of constant clean and healthy air.
- The house successfully obtained a Building Energy Rating (BER) A2 Certificate.
- The project achieved NZEB (nearly zero-emission building) rating, meaning that the building has a very high energy performance, while a very low amount of energy required should be covered to a very significant extent by energy from renewable sources.
- Bespoke joinery throughout.



## Site Preparation – Groundworks

















































































#### Blockwork / Steel Frame























































































Flat Roofs / Rooflights / External Insulation



































































































PRINCIPAL CONSTRUCTION LIMITED 42 ARRAN ST EAST, SMITHFIELD DUBLIN 7 TEL: 01 828 0860 FAX: 01 828 0861 EMAIL: info@princiupalconstruction.ie WEB: www.principalconstruction.ie



















































































































PRINCIPAL CONSTRUCTION LIMITED 42 ARRAN ST EAST, SMITHFIELD DUBLIN 7 TEL: 01 828 0860 FAX: 01 828 0861 EMAIL: info@princiupalconstruction.ie WEB: www.principalconstruction.ie





















#### Completed Project