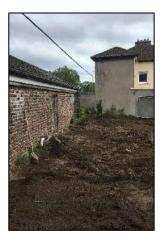

a silicone-based Webber acrylic external wall system and Futura triple-glazed windows.
- Installation of complex structural steel frame.
- Installation of extensive energy efficient Mechanical and Electrical package including underfloor heating at ground floor and a Mitsubishi, high efficiency air filtration and ventilation system, creating an environment of constant clean and healthy air.
- The house successfully obtained a Building Energy Rating (BER) A2 Certificate.
- The project achieved NZEB (nearly zero-emission building) rating, meaning that the building has a very high energy performance, while a very low amount of energy required should be covered to a very significant extent by energy from renewable sources.
- Bespoke joinery throughout.



## Site Preparation – Groundworks

















































































#### Blockwork / Steel Frame























































































Flat Roofs / Rooflights / External Insulation



































































































PRINCIPAL CONSTRUCTION LIMITED 42 ARRAN ST EAST, SMITHFIELD DUBLIN 7 TEL: 01 828 0860 FAX: 01 828 0861 EMAIL: info@princiupalconstruction.ie WEB: www.principalconstruction.ie



















































































































PRINCIPAL CONSTRUCTION LIMITED 42 ARRAN ST EAST, SMITHFIELD DUBLIN 7 TEL: 01 828 0860 FAX: 01 828 0861 EMAIL: info@princiupalconstruction.ie WEB: www.principalconstruction.i