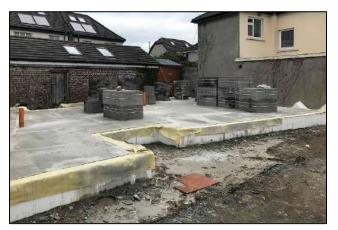

zed windows.
- Installation of complex structural steel frame.
- Installation of extensive energy efficient Mechanical and Electrical package including underfloor heating at ground floor and a Mitsubishi, high efficiency air filtration and ventilation system, creating an environment of constant clean and healthy air.
- The house successfully obtained a Building Energy Rating (BER) A2 Certificate.
- The project achieved NZEB (nearly zero-emission building) rating, meaning that the building has a very high energy performance, while a very low amount of energy required should be covered to a very significant extent by energy from renewable sources.
- Bespoke joinery throughout.



## Site Preparation – Groundworks

















































































#### Blockwork / Steel Frame























































































Flat Roofs / Rooflights / External Insulation



































































































PRINCIPAL CONSTRUCTION LIMITED 42 ARRAN ST EAST, SMITHFIELD DUBLIN 7 TEL: 01 828 0860 FAX: 01 828 0861 EMAIL: info@princiupalconstruction.ie WEB: www.principalconstruction.ie



















































































































PRINCIPAL CONSTRUCTION LIMITED 42 ARRAN ST EAST, SMITHFIELD DUBLIN 7 TEL: 01 828 0860 FAX: 01 828 0861 EMAIL: info@princiupalconstruction.ie WEB: www.principalconstruction.ie





















#### Completed Project