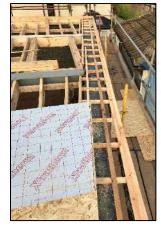

## Key Issues

- Site is in a confined infill context, with existing buildings on three sides, requiring a detailed condition survey of all adjoining properties, including crack monitoring for the duration of the works.
- Restricted access to site requiring detailed traffic management plans and careful coordination of all deliveries, including structural steelwork.
- To ensure the safe delivery of the project we also prepared and managed risk assessments, method statements, communications plans, liaised with local authorities, ESB, Bord Gais and Eircom
- The project utilises the innovative KORE's Insulated Foundation System, designed for ground floor applications to insulate the foundation and floor, a silicone-based Webber acrylic external wall system and Futura triple-glazed windows.
- Installation of complex structural steel frame.
- Installation of extensive energy efficient Mechanical and Electrical package including underfloor heating at ground floor and a Mitsubishi, high efficiency air filtration and ventilation system, creating an environment of constant clean and healthy air.
- The house successfully obtained a Building Energy Rating (BER) A2 Certificate.
- The project achieved NZEB (nearly zero-emission building) rating, meaning that the building has a very high energy performance, while a very low amount of energy required should be covered to a very significant extent by energy from renewable sources.
- Bespoke joinery throughout.

## Site Preparation – Groundworks