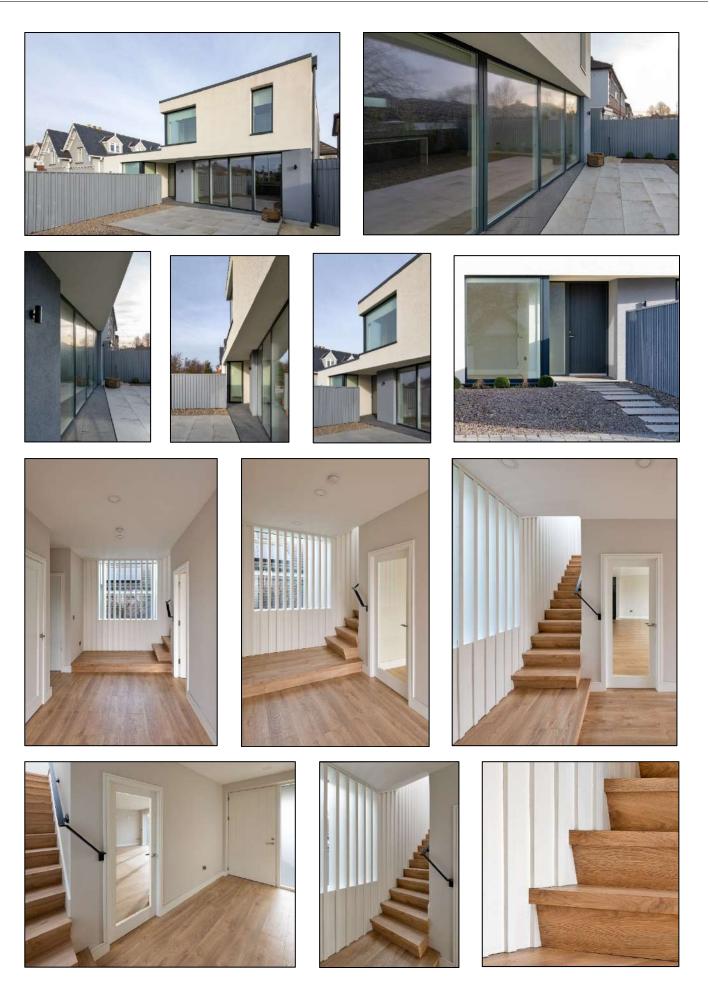

### Summary

The project consisted of the construction of a new, two-storey, three-bedroom, flat roof, detached dwelling, in an infill site in Clontarf. Abode Design's cleverly designed contemporary response to this challenging context maintains the existing building line and provides private, south-facing open space to the front of the property.

## Key Issues

- Site is in a confined infill context, with existing buildings on three sides, requiring a detailed condition survey of all adjoining properties, including crack monitoring for the duration of the works.
- Restricted access to site requiring detailed traffic management plans and careful coordination of all deliveries, including structural steelwork.
- To ensure the safe delivery of the project we also prepared and managed risk assessments, method statements, communications plans, liaised with local authorities, ESB, Bord Gais and Eircom
- The project utilises the innovative KORE's Insulated Foundation System, designed for ground floor applications to insulate the foundation and floor, a silicone-based Webber acrylic external wall system and Futura triple-glazed windows.
- Installation of complex structural steel frame.
- Installation of extensive energy efficient Mechanical and Electrical package including underfloor heating at ground floor and a Mitsubishi, high efficiency air filtration and ventilation system, creating an environment of constant clean and healthy air.
- The house successfully obtained a Building Energy Rating (BER) A2 Certificate.
- The project achieved NZEB (nearly zero-emission building) rating, meaning that the building has a very high energy performance, while a very low amount of energy required should be covered to a very significant extent by energy from renewable sources.
- Bespoke joinery throughout.

#### Completed Project

PRINCIPAL CONSTRUCTION LIMITED 42 ARRAN ST EAST, SMITHFIELD DUBLIN 7 TEL: 01 828 0860 FAX: 01 828 0861 EMAIL: info@princiupalconstruction.ie WEB: www.principalconstruction.ie