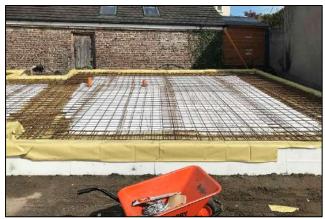

## Site Preparation – Groundworks

## Key Issues

- Site is in a confined infill context, with existing buildings on three sides, requiring a detailed condition survey of all adjoining properties, including crack monitoring for the duration of the works.
- Restricted access to site requiring detailed traffic management plans and careful coordination of all deliveries, including structural steelwork.
- To ensure the safe delivery of the project we also prepared and managed risk assessments, method statements, communications plans, liaised with local authorities, ESB, Bord Gais and Eircom
- The project utilises the innovative KORE's Insulated Foundation System, designed for ground floor applications to insulate the foundation and floor, a silicone-based Webber acrylic external wall system and Futura triple-glazed windows.
- Installation of complex structural steel frame.
- Installation of extensive energy efficient Mechanical and Electrical package including underfloor heating at ground floor and a Mitsubishi, high efficiency air filtration and ventilation system, creating an environment of constant clean and healthy air.
- The house successfully obtained a Building Energy Rating (BER) A2 Certificate.
- The project achieved NZEB (nearly zero-emission building) rating, meaning that the building has a very high energy performance, while a very low amount of energy required should be covered to a very significant extent by energy from renewable sources.
- Bespoke joinery throughout.