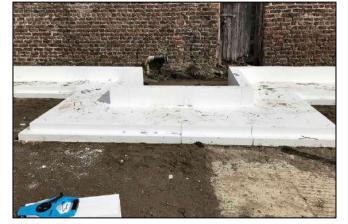

Webber acrylic external wall system and Futura triple-glazed windows.
- Installation of complex structural steel frame.
- Installation of extensive energy efficient Mechanical and Electrical package including underfloor heating at ground floor and a Mitsubishi, high efficiency air filtration and ventilation system, creating an environment of constant clean and healthy air.
- The house successfully obtained a Building Energy Rating (BER) A2 Certificate.
- The project achieved NZEB (nearly zero-emission building) rating, meaning that the building has a very high energy performance, while a very low amount of energy required should be covered to a very significant extent by energy from renewable sources.
- Bespoke joinery throughout.



## Site Preparation – Groundworks

















































































#### Blockwork / Steel Frame























































































Flat Roofs / Rooflights / External Insulation



































































































PRINCIPAL CONSTRUCTION LIMITED 42 ARRAN ST EAST, SMITHFIELD DUBLIN 7 TEL: 01 828 0860 FAX: 01 828 0861 EMAIL: info@princiupalconstruction.ie WEB: www.principalconstruction.ie



















































































































PRINCIPAL CONSTRUCTION LIMITED 42 ARRAN ST EAST, SMITHFIELD DUBLIN 7 TEL: 01 828 0860 FAX: 01 828 0861 EMAIL: info@princiupalconstruction.ie WEB: www.principalconstruction.ie