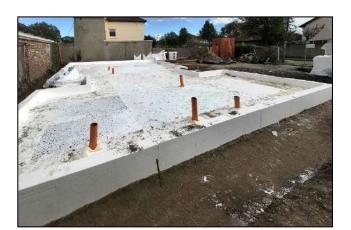

## Site Preparation – Groundworks

## Key Issues

- Site is in a confined infill context, with existing buildings on three sides, requiring a detailed condition survey of all adjoining properties, including crack monitoring for the duration of the works.
- Restricted access to site requiring detailed traffic management plans and careful coordination of all deliveries, including structural steelwork.
- To ensure the safe delivery of the project we also prepared and managed risk assessments, method statements, communications plans, liaised with local authorities, ESB, Bord Gais and Eircom
- The project utilises the innovative KORE's Insulated Foundation System, designed for ground floor applications to insulate the foundation and floor, a silicone-based Webber acrylic external wall system and Futura triple-glazed windows.
- Installation of complex structural steel frame.
- Installation of extensive energy efficient Mechanical and Electrical package including underfloor heating at ground floor and a Mitsubishi, high efficiency air filtration and ventilation system, creating an environment of constant clean and healthy air.
- The house successfully obtained a Building Energy Rating (BER) A2 Certificate.
- The project achieved NZEB (nearly zero-emission building) rating, meaning that the building has a very high energy performance, while a very low amount of energy required should be covered to a very significant extent by energy from renewable sources.
- Bespoke joinery throughout.