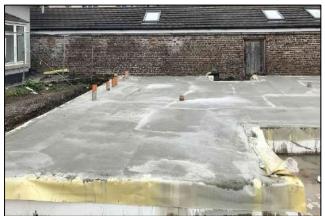

-glazed windows.
- Installation of complex structural steel frame.
- Installation of extensive energy efficient Mechanical and Electrical package including underfloor heating at ground floor and a Mitsubishi, high efficiency air filtration and ventilation system, creating an environment of constant clean and healthy air.
- The house successfully obtained a Building Energy Rating (BER) A2 Certificate.
- The project achieved NZEB (nearly zero-emission building) rating, meaning that the building has a very high energy performance, while a very low amount of energy required should be covered to a very significant extent by energy from renewable sources.
- Bespoke joinery throughout.



## Site Preparation – Groundworks

















































































#### Blockwork / Steel Frame























































































Flat Roofs / Rooflights / External Insulation



































































































PRINCIPAL CONSTRUCTION LIMITED 42 ARRAN ST EAST, SMITHFIELD DUBLIN 7 TEL: 01 828 0860 FAX: 01 828 0861 EMAIL: info@princiupalconstruction.ie WEB: www.principalconstruction.ie



















































































































PRINCIPAL CONSTRUCTION LIMITED 42 ARRAN ST EAST, SMITHFIELD DUBLIN 7 TEL: 01 828 0860 FAX: 01 828 0861 EMAIL: info@princiupalconstruction.ie WEB: www.principalconstruction.ie





















#### Completed Project