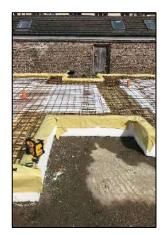

## Site Preparation – Groundworks

## Key Issues

- Site is in a confined infill context, with existing buildings on three sides, requiring a detailed condition survey of all adjoining properties, including crack monitoring for the duration of the works.
- Restricted access to site requiring detailed traffic management plans and careful coordination of all deliveries, including structural steelwork.
- To ensure the safe delivery of the project we also prepared and managed risk assessments, method statements, communications plans, liaised with local authorities, ESB, Bord Gais and Eircom
- The project utilises the innovative KORE's Insulated Foundation System, designed for ground floor applications to insulate the foundation and floor, a silicone-based Webber acrylic external wall system and Futura triple-glazed windows.
- Installation of complex structural steel frame.
- Installation of extensive energy efficient Mechanical and Electrical package including underfloor heating at ground floor and a Mitsubishi, high efficiency air filtration and ventilation system, creating an environment of constant clean and healthy air.
- The house successfully obtained a Building Energy Rating (BER) A2 Certificate.
- The project achieved NZEB (nearly zero-emission building) rating, meaning that the building has a very high energy performance, while a very low amount of energy required should be covered to a very significant extent by energy from renewable sources.
- Bespoke joinery throughout.