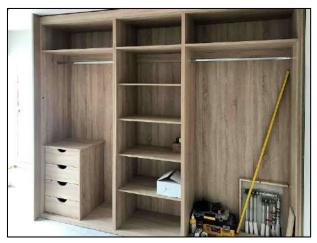

#### Completed Project

PRINCIPAL CONSTRUCTION LIMITED 42 ARRAN ST EAST, SMITHFIELD DUBLIN 7 TEL: 01 828 0860 FAX: 01 828 0861 EMAIL: info@princiupalconstruction.ie WEB: www.principalconstruction.ie

## Key Issues

- Site is in a confined infill context, with existing buildings on three sides, requiring a detailed condition survey of all adjoining properties, including crack monitoring for the duration of the works.
- Restricted access to site requiring detailed traffic management plans and careful coordination of all deliveries, including structural steelwork.
- To ensure the safe delivery of the project we also prepared and managed risk assessments, method statements, communications plans, liaised with local authorities, ESB, Bord Gais and Eircom
- The project utilises the innovative KORE's Insulated Foundation System, designed for ground floor applications to insulate the foundation and floor, a silicone-based Webber acrylic external wall system and Futura triple-glazed windows.
- Installation of complex structural steel frame.
- Installation of extensive energy efficient Mechanical and Electrical package including underfloor heating at ground floor and a Mitsubishi, high efficiency air filtration and ventilation system, creating an environment of constant clean and healthy air.
- The house successfully obtained a Building Energy Rating (BER) A2 Certificate.
- The project achieved NZEB (nearly zero-emission building) rating, meaning that the building has a very high energy performance, while a very low amount of energy required should be covered to a very significant extent by energy from renewable sources.
- Bespoke joinery throughout.