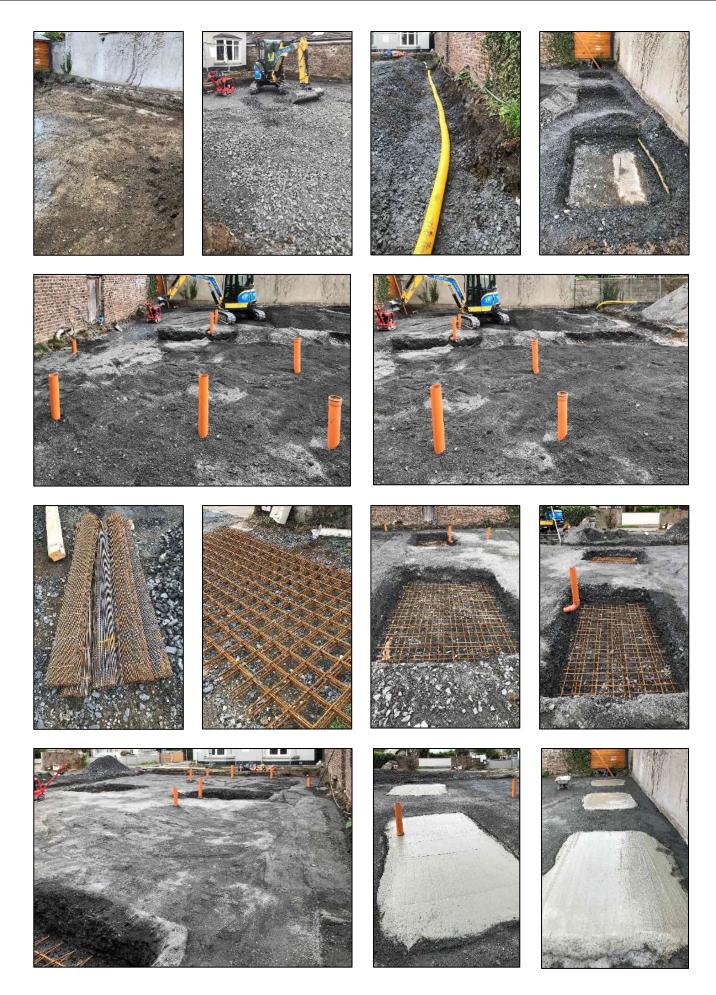

ne-based Webber acrylic external wall system and Futura triple-glazed windows.
- Installation of complex structural steel frame.
- Installation of extensive energy efficient Mechanical and Electrical package including underfloor heating at ground floor and a Mitsubishi, high efficiency air filtration and ventilation system, creating an environment of constant clean and healthy air.
- The house successfully obtained a Building Energy Rating (BER) A2 Certificate.
- The project achieved NZEB (nearly zero-emission building) rating, meaning that the building has a very high energy performance, while a very low amount of energy required should be covered to a very significant extent by energy from renewable sources.
- Bespoke joinery throughout.



## Site Preparation – Groundworks

















































































#### Blockwork / Steel Frame























































































Flat Roofs / Rooflights / External Insulation



































































































PRINCIPAL CONSTRUCTION LIMITED 42 ARRAN ST EAST, SMITHFIELD DUBLIN 7 TEL: 01 828 0860 FAX: 01 828 0861 EMAIL: info@princiupalconstruction.ie WEB: www.principalconstruction.ie



















































































































PRINCIPAL CONSTRUCTION LIMITED 42 ARRAN ST EAST, SMITHFIELD DUBLIN 7 TEL: 01 828 0860 FAX: 01 828 0861 EMAIL: info@princiupalconstruction.ie WEB: www.principalconstruction.ie