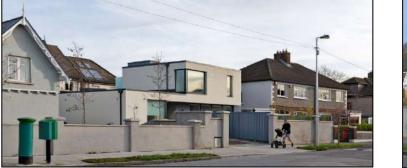

### Summary

The project consisted of the construction of a new, two-storey, three-bedroom, flat roof, detached dwelling, in an infill site in Clontarf. Abode Design's cleverly designed contemporary response to this challenging context maintains the existing building line and provides private, south-facing open space to the front of the property.

## Key Issues

- Site is in a confined infill context, with existing buildings on three sides, requiring a detailed condition survey of all adjoining properties, including crack monitoring for the duration of the works.
- Restricted access to site requiring detailed traffic management plans and careful coordination of all deliveries, including structural steelwork.
- To ensure the safe delivery of the project we also prepared and managed risk assessments, method statements, communications plans, liaised with local authorities, ESB, Bord Gais and Eircom
- The project utilises the innovative KORE's Insulated Foundation System, designed for ground floor applications to insulate the foundation and floor, a silicone-based Webber acrylic external wall system and Futura triple-glazed windows.
- Installation of complex structural steel frame.
- Installation of extensive energy efficient Mechanical and Electrical package including underfloor heating at ground floor and a Mitsubishi, high efficiency air filtration and ventilation system, creating an environment of constant clean and healthy air.
- The house successfully obtained a Building Energy Rating (BER) A2 Certificate.
- The project achieved NZEB (nearly zero-emission building) rating, meaning that the building has a very high energy performance, while a very low amount of energy required should be covered to a very significant extent by energy from renewable sources.
- Bespoke joinery throughout.

#### Completed Project

PRINCIPAL CONSTRUCTION LIMITED 42 ARRAN ST EAST, SMITHFIELD DUBLIN 7 TEL: 01 828 0860 FAX: 01 828 0861 EMAIL: info@princiupalconstruction.ie WEB: www.principalconstruction.ie