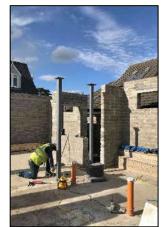

## Key Issues

- Site is in a confined infill context, with existing buildings on three sides, requiring a detailed condition survey of all adjoining properties, including crack monitoring for the duration of the works.
- Restricted access to site requiring detailed traffic management plans and careful coordination of all deliveries, including structural steelwork.
- To ensure the safe delivery of the project we also prepared and managed risk assessments, method statements, communications plans, liaised with local authorities, ESB, Bord Gais and Eircom
- The project utilises the innovative KORE's Insulated Foundation System, designed for ground floor applications to insulate the foundation and floor, a silicone-based Webber acrylic external wall system and Futura triple-glazed windows.
- Installation of complex structural steel frame.
- Installation of extensive energy efficient Mechanical and Electrical package including underfloor heating at ground floor and a Mitsubishi, high efficiency air filtration and ventilation system, creating an environment of constant clean and healthy air.
- The house successfully obtained a Building Energy Rating (BER) A2 Certificate.
- The project achieved NZEB (nearly zero-emission building) rating, meaning that the building has a very high energy performance, while a very low amount of energy required should be covered to a very significant extent by energy from renewable sources.
- Bespoke joinery throughout.

#### Blockwork / Steel Frame

Flat Roofs / Rooflights / External Insulation

PRINCIPAL CONSTRUCTION LIMITED 42 ARRAN ST EAST, SMITHFIELD DUBLIN 7 TEL: 01 828 0860 FAX: 01 828 0861 EMAIL: info@princiupalconstruction.ie WEB: www.principalconstruction.ie