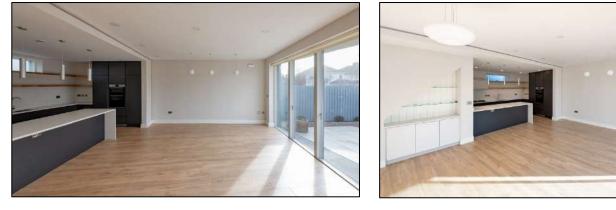

### Summary

The project consisted of the construction of a new, two-storey, three-bedroom, flat roof, detached dwelling, in an infill site in Clontarf. Abode Design's cleverly designed contemporary response to this challenging context maintains the existing building line and provides private, south-facing open space to the front of the property.

## Key Issues

- Site is in a confined infill context, with existing buildings on three sides, requiring a detailed condition survey of all adjoining properties, including crack monitoring for the duration of the works.
- Restricted access to site requiring detailed traffic management plans and careful coordination of all deliveries, including structural steelwork.
- To ensure the safe delivery of the project we also prepared and managed risk assessments, method statements, communications plans, liaised with local authorities, ESB, Bord Gais and Eircom
- The project utilises the innovative KORE's Insulated Foundation System, designed for ground floor applications to insulate the foundation and floor, a silicone-based Webber acrylic external wall system and Futura triple-glazed windows.
- Installation of complex structural steel frame.
- Installation of extensive energy efficient Mechanical and Electrical package including underfloor heating at ground floor and a Mitsubishi, high efficiency air filtration and ventilation system, creating an environment of constant clean and healthy air.
- The house successfully obtained a Building Energy Rating (BER) A2 Certificate.
- The project achieved NZEB (nearly zero-emission building) rating, meaning that the building has a very high energy performance, while a very low amount of energy required should be covered to a very significant extent by energy from renewable sources.
- Bespoke joinery throughout.

#### Completed Project

PRINCIPAL CONSTRUCTION LIMITED 42 ARRAN ST EAST, SMITHFIELD DUBLIN 7 TEL: 01 828 0860 FAX: 01 828 0861 EMAIL: info@princiupalconstruction.ie WEB: www.principalconstruction.ie