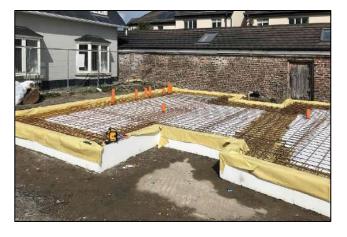

## Site Preparation – Groundworks

## Key Issues

- Site is in a confined infill context, with existing buildings on three sides, requiring a detailed condition survey of all adjoining properties, including crack monitoring for the duration of the works.
- Restricted access to site requiring detailed traffic management plans and careful coordination of all deliveries, including structural steelwork.
- To ensure the safe delivery of the project we also prepared and managed risk assessments, method statements, communications plans, liaised with local authorities, ESB, Bord Gais and Eircom
- The project utilises the innovative KORE's Insulated Foundation System, designed for ground floor applications to insulate the foundation and floor, a silicone-based Webber acrylic external wall system and Futura triple-glazed windows.
- Installation of complex structural steel frame.
- Installation of extensive energy efficient Mechanical and Electrical package including underfloor heating at ground floor and a Mitsubishi, high efficiency air filtration and ventilation system, creating an environment of constant clean and healthy air.
- The house successfully obtained a Building Energy Rating (BER) A2 Certificate.
- The project achieved NZEB (nearly zero-emission building) rating, meaning that the building has a very high energy performance, while a very low amount of energy required should be covered to a very significant extent by energy from renewable sources.
- Bespoke joinery throughout.