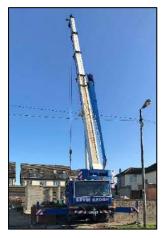

## Key Issues

- Site is in a confined infill context, with existing buildings on three sides, requiring a detailed condition survey of all adjoining properties, including crack monitoring for the duration of the works.
- Restricted access to site requiring detailed traffic management plans and careful coordination of all deliveries, including structural steelwork.
- To ensure the safe delivery of the project we also prepared and managed risk assessments, method statements, communications plans, liaised with local authorities, ESB, Bord Gais and Eircom
- The project utilises the innovative KORE's Insulated Foundation System, designed for ground floor applications to insulate the foundation and floor, a silicone-based Webber acrylic external wall system and Futura triple-glazed windows.
- Installation of complex structural steel frame.
- Installation of extensive energy efficient Mechanical and Electrical package including underfloor heating at ground floor and a Mitsubishi, high efficiency air filtration and ventilation system, creating an environment of constant clean and healthy air.
- The house successfully obtained a Building Energy Rating (BER) A2 Certificate.
- The project achieved NZEB (nearly zero-emission building) rating, meaning that the building has a very high energy performance, while a very low amount of energy required should be covered to a very significant extent by energy from renewable sources.
- Bespoke joinery throughout.

#### Blockwork / Steel Frame

Flat Roofs / Rooflights / External Insulation

PRINCIPAL CONSTRUCTION LIMITED 42 ARRAN ST EAST, SMITHFIELD DUBLIN 7 TEL: 01 828 0860 FAX: 01 828 0861 EMAIL: info@princiupalconstruction.ie WEB: www.principalconstruction.ie