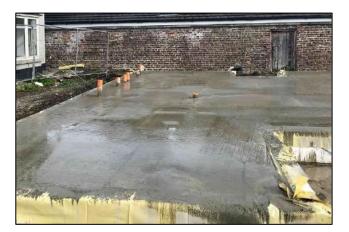

le-glazed windows.
- Installation of complex structural steel frame.
- Installation of extensive energy efficient Mechanical and Electrical package including underfloor heating at ground floor and a Mitsubishi, high efficiency air filtration and ventilation system, creating an environment of constant clean and healthy air.
- The house successfully obtained a Building Energy Rating (BER) A2 Certificate.
- The project achieved NZEB (nearly zero-emission building) rating, meaning that the building has a very high energy performance, while a very low amount of energy required should be covered to a very significant extent by energy from renewable sources.
- Bespoke joinery throughout.



## Site Preparation – Groundworks

















































































#### Blockwork / Steel Frame























































































Flat Roofs / Rooflights / External Insulation



































































































PRINCIPAL CONSTRUCTION LIMITED 42 ARRAN ST EAST, SMITHFIELD DUBLIN 7 TEL: 01 828 0860 FAX: 01 828 0861 EMAIL: info@princiupalconstruction.ie WEB: www.principalconstruction.ie



















































































































PRINCIPAL CONSTRUCTION LIMITED 42 ARRAN ST EAST, SMITHFIELD DUBLIN 7 TEL: 01 828 0860 FAX: 01 828 0861 EMAIL: info@princiupalconstruction.ie WEB: www.principalconstruction.ie





















#### Completed Project