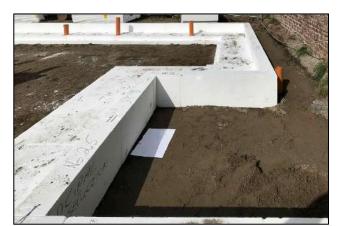

## Key Issues

- Site is in a confined infill context, with existing buildings on three sides, requiring a detailed condition survey of all adjoining properties, including crack monitoring for the duration of the works.
- Restricted access to site requiring detailed traffic management plans and careful coordination of all deliveries, including structural steelwork.
- To ensure the safe delivery of the project we also prepared and managed risk assessments, method statements, communications plans, liaised with local authorities, ESB, Bord Gais and Eircom
- The project utilises the innovative KORE's Insulated Foundation System, designed for ground floor applications to insulate the foundation and floor, a silicone-based Webber acrylic external wall system and Futura triple-glazed windows.
- Installation of complex structural steel frame.
- Installation of extensive energy efficient Mechanical and Electrical package including underfloor heating at ground floor and a Mitsubishi, high efficiency air filtration and ventilation system, creating an environment of constant clean and healthy air.
- The house successfully obtained a Building Energy Rating (BER) A2 Certificate.
- The project achieved NZEB (nearly zero-emission building) rating, meaning that the building has a very high energy performance, while a very low amount of energy required should be covered to a very significant extent by energy from renewable sources.
- Bespoke joinery throughout.

## Site Preparation – Groundworks