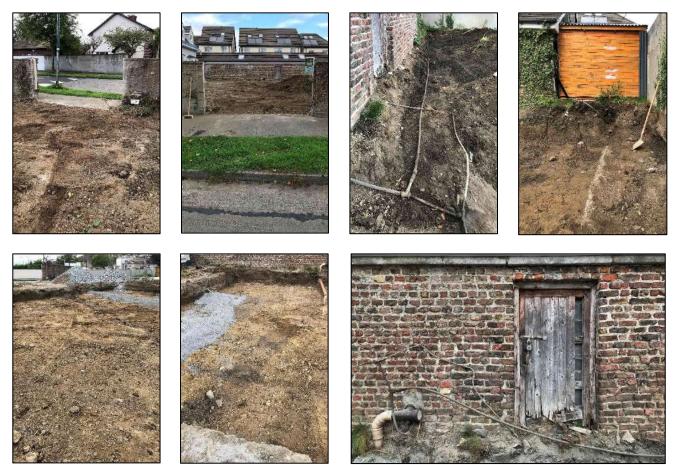

cone-based Webber acrylic external wall system and Futura triple-glazed windows.
- Installation of complex structural steel frame.
- Installation of extensive energy efficient Mechanical and Electrical package including underfloor heating at ground floor and a Mitsubishi, high efficiency air filtration and ventilation system, creating an environment of constant clean and healthy air.
- The house successfully obtained a Building Energy Rating (BER) A2 Certificate.
- The project achieved NZEB (nearly zero-emission building) rating, meaning that the building has a very high energy performance, while a very low amount of energy required should be covered to a very significant extent by energy from renewable sources.
- Bespoke joinery throughout.



## Site Preparation – Groundworks

















































































#### Blockwork / Steel Frame























































































Flat Roofs / Rooflights / External Insulation



































































































PRINCIPAL CONSTRUCTION LIMITED 42 ARRAN ST EAST, SMITHFIELD DUBLIN 7 TEL: 01 828 0860 FAX: 01 828 0861 EMAIL: info@princiupalconstruction.ie WEB: www.principalconstruction.ie



















































































































PRINCIPAL CONSTRUCTION LIMITED 42 ARRAN ST EAST, SMITHFIELD DUBLIN 7 TEL: 01 828 0860 FAX: 01 828 0861 EMAIL: info@princiupalconstruction.ie WEB: www.principalconstruction.ie