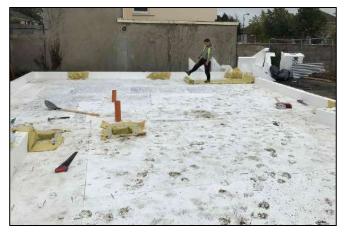

external wall system and Futura triple-glazed windows.
- Installation of complex structural steel frame.
- Installation of extensive energy efficient Mechanical and Electrical package including underfloor heating at ground floor and a Mitsubishi, high efficiency air filtration and ventilation system, creating an environment of constant clean and healthy air.
- The house successfully obtained a Building Energy Rating (BER) A2 Certificate.
- The project achieved NZEB (nearly zero-emission building) rating, meaning that the building has a very high energy performance, while a very low amount of energy required should be covered to a very significant extent by energy from renewable sources.
- Bespoke joinery throughout.



## Site Preparation – Groundworks

















































































#### Blockwork / Steel Frame























































































Flat Roofs / Rooflights / External Insulation



































































































PRINCIPAL CONSTRUCTION LIMITED 42 ARRAN ST EAST, SMITHFIELD DUBLIN 7 TEL: 01 828 0860 FAX: 01 828 0861 EMAIL: info@princiupalconstruction.ie WEB: www.principalconstruction.ie



















































































































PRINCIPAL CONSTRUCTION LIMITED 42 ARRAN ST EAST, SMITHFIELD DUBLIN 7 TEL: 01 828 0860 FAX: 01 828 0861 EMAIL: info@princiupalconstruction.ie WEB: www.principalconstruction.ie





















#### Comp